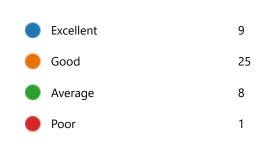

38. Course progressing as per the lesson plan:

39. Presentation and completion of units are:

41. My ability to apply theoretical concepts to problem solving:

42. My Performance in Internal Exam is:

| Excellent | 6  |
|-----------|----|
| Good      | 27 |
| Average   | 8  |
| Poor      | 2  |