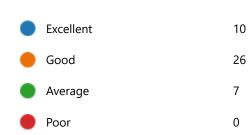

38. Course progressing as per the lesson plan:

39. Presentation and completion of units are:

41. My ability to apply theoretical concepts to problem solving:

42. My Performance in Internal Exam is:

| Excellent | 6  |
|-----------|----|
| Good      | 27 |
| Average   | 8  |
| Poor      | 2  |