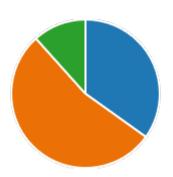

Excellent 10
Good 21
Average 11
Poor 1

51. My ability to apply theoretical concepts to problem solving:

52. My Performance in Internal Exam is:

| Excellent | 6  |
|-----------|----|
| Good      | 28 |
| Average   | 9  |
| Poor      | 0  |