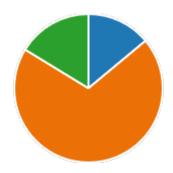

Excellent 10
Good 21
Average 11
Poor 1

51. My ability to apply theoretical concepts to problem solving:

52. My Performance in Internal Exam is:

| Excellent | 6  |
|-----------|----|
| Good      | 28 |
| Average   | 9  |
| Poor      | 0  |