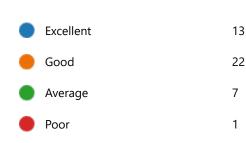

#### 6. Semester:

4th Semester

43

YesNo4

8. Course progressing as per the lesson plan:

YesNo12

9. Presentation and completion of units are:

Excellent 8
Good 18
Average 14
Poor 3