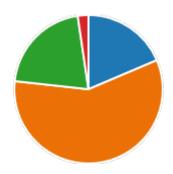

#### 6. Semester:

4th Semester

43

YesNo4

8. Course progressing as per the lesson plan:

YesNo12

9. Presentation and completion of units are:

Excellent 8
Good 18
Average 14
Poor 3