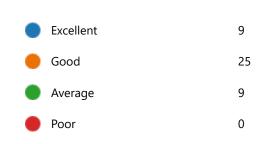

11. My ability to apply theoretical concepts to problem solving:

12. My Performance in Internal Exam is:

15. After completion of the course so far, my understanding about the importance of this course in my stream is:

18. Course progressing as per the lesson plan:

19. Presentation and completion of units are:

21. My ability to apply theoretical concepts to problem solving:

22. My Performance in Internal Exam is:

25. After completion of the course so far, my understanding about the importance of this course in my stream is: