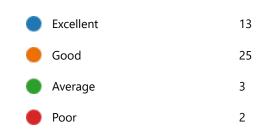

55. After completion of the course so far, my understanding about the importance of this course in my stream is:

YesNo3

58. Course progressing as per the lesson plan:

Yes 41
No 2

59. Presentation and completion of units are:

Excellent 13
Good 21
Average 9
Poor 0

61. My ability to apply theoretical concepts to problem solving:

62. My Performance in Internal Exam is:

|   | Excellent | 5  |
|---|-----------|----|
| • | Good      | 32 |
| • | Average   | 6  |
| • | Poor      | 0  |
|   |           |    |