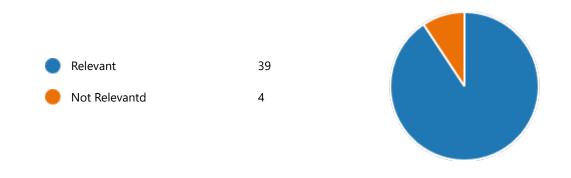

55. After completion of the course so far, my understanding about the importance of this course in my stream is:

YesNo3

58. Course progressing as per the lesson plan:

Yes 41
No 2

59. Presentation and completion of units are: