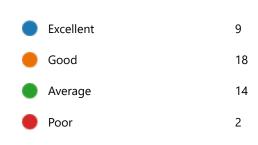

#### 6. Semester:

4th Semester

43

YesNo4

8. Course progressing as per the lesson plan:

YesNo12

9. Presentation and completion of units are:

Excellent 8
Good 18
Average 14
Poor 3