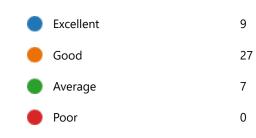

38. Course progressing as per the lesson plan:

39. Presentation and completion of units are:

41. My ability to apply theoretical concepts to problem solving:

42. My Performance in Internal Exam is:

| Excellent | 6  |
|-----------|----|
| Good      | 27 |
| Average   | 8  |
| Poor      | 2  |