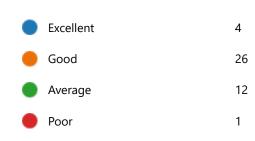

38. Course progressing as per the lesson plan:

39. Presentation and completion of units are:

41. My ability to apply theoretical concepts to problem solving:

42. My Performance in Internal Exam is:

| Excellent | 6  |
|-----------|----|
| Good      | 27 |
| Average   | 8  |
| Poor      | 2  |