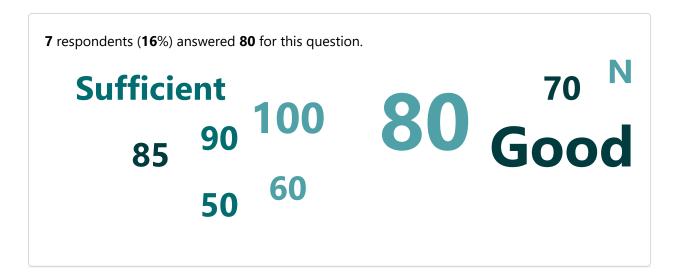

11. My ability to apply theoretical concepts to problem solving:

12. My Performance in Internal Exam is:

15. After completion of the course so far, my understanding about the importance of this course in my stream is:

18. Course progressing as per the lesson plan:

19. Presentation and completion of units are:

21. My ability to apply theoretical concepts to problem solving:

22. My Performance in Internal Exam is:

25. After completion of the course so far, my understanding about the importance of this course in my stream is: