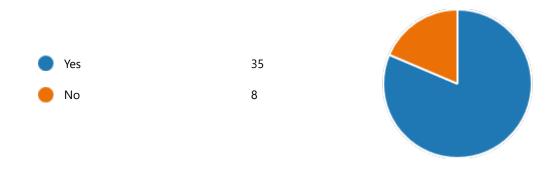

55. After completion of the course so far, my understanding about the importance of this course in my stream is:

YesNo3

58. Course progressing as per the lesson plan:

Yes 41
No 2

59. Presentation and completion of units are: