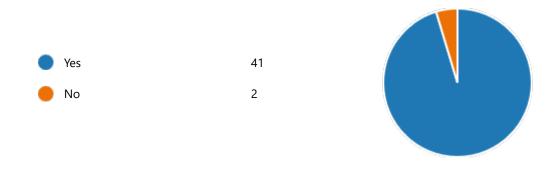

#### 6. Semester:

4th Semester

43

YesNo4

8. Course progressing as per the lesson plan:

YesNo12

9. Presentation and completion of units are:

Excellent 8
Good 18
Average 14
Poor 3