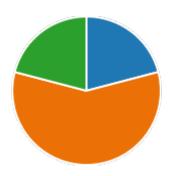

11. My ability to apply theoretical concepts to problem solving:

12. My Performance in Internal Exam is:

15. After completion of the course so far, my understanding about the importance of this course in my stream is:

18. Course progressing as per the lesson plan:

19. Presentation and completion of units are:

21. My ability to apply theoretical concepts to problem solving:

22. My Performance in Internal Exam is:

25. After completion of the course so far, my understanding about the importance of this course in my stream is: