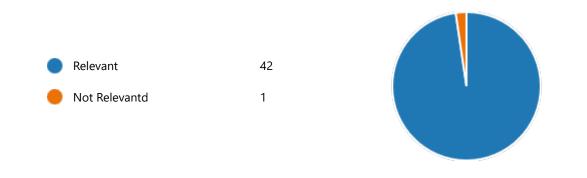

m is:







### 28. Course progressing as per the lesson plan:



## 29. Presentation and completion of units are:







31. My ability to apply theoretical concepts to problem solving:





32. My Performance in Internal Exam is:













35. After completion of the course so far, my understanding about the importance of this course in my stream is:







38. Course progressing as per the lesson plan:



39. Presentation and completion of units are:







41. My ability to apply theoretical concepts to problem solving:





42. My Performance in Internal Exam is:





| Excellent | 6  |
|-----------|----|
| Good      | 27 |
| Average   | 8  |
| Poor      | 2  |







45. After completion of the course so far, my understanding about the importance of this course in my stream is:





YesNo3



48. Course progressing as per the lesson plan:

YesNo4



49. Presentation and completion of units are:

Excellent 10
Good 21
Average 11
Poor 1







51. My ability to apply theoretical concepts to problem solving:





52. My Performance in Internal Exam is:





| Excellent | 6  |
|-----------|----|
| Good      | 28 |
| Average   | 9  |
| Poor      | 0  |







55. After completion of the course so far, my understanding about the importance of this course in my stream is:





YesNo3

58. Course progressing as per the lesson plan:

Yes 41
No 2

59. Presentation and completion of units are:

Excellent 13
Good 21
Average 9
Poor 0







61. My ability to apply theoretical concepts to problem solving:





62. My Performance in Internal Exam is:





|   | Excellent | 5  |
|