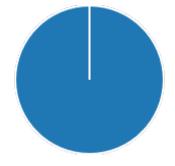

11. My ability to apply theoretical concepts to problem solving:

12. My Performance in Internal Exam is:

15. After completion of the course so far, my understanding about the importance of this course in my stream is: