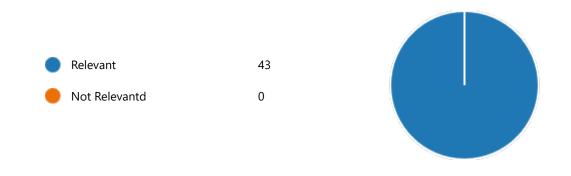

pletion of the course so far, my understanding about the importance of this course in my stream is:







18. Course progressing as per the lesson plan:



19. Presentation and completion of units are:







21. My ability to apply theoretical concepts to problem solving:





22. My Performance in Internal Exam is:













25. After completion of the course so far, my understanding about the importance of this course in my stream is:







### 28. Course progressing as per the lesson plan:



## 29. Presentation and completion of units are:







31. My ability to apply theoretical concepts to problem solving:





32. My Performance in Internal Exam is:













35. After completion of the course so far, my understanding about the importance of this course in my stream is:







38. Course progressing as per the lesson plan:



39. Presentation and completion of units are:







41. My ability to apply theoretical concepts to problem solving:





42. My Performance in Internal Exam is:





| Excellent | 6  |
|-----------|----|
| Good      | 27 |
| Average   | 8  |
| Poor      | 2  |







45. After completion of the course so far, my understanding about the importance of this course in my stream is:





YesNo3



48. Course progressing as per the lesson plan:

YesNo4



49. Presentation and completion of units are:

Excellent 10
Good 21
Average 11
Poor 1







51. My ability to apply theoretical concepts to problem solving:





52. My Performance in Internal Exam is:





| Excellent | 6  |
|-----------|----|
| Good      | 28 |
| Average   | 9  |
| Po