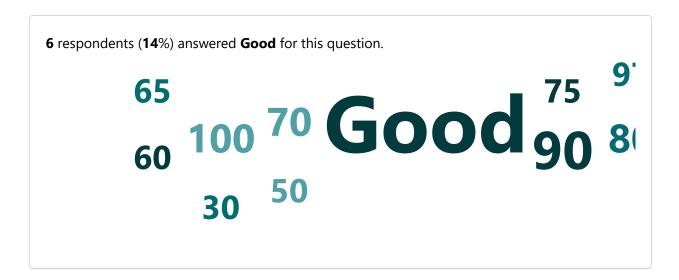

#### 6. Semester:

4th Semester

43

YesNo4

8. Course progressing as per the lesson plan:

YesNo12

9. Presentation and completion of units are:

Excellent 8
Good 18
Average 14
Poor 3

11. My ability to apply theoretical concepts to problem solving:

12. My Performance in Internal Exam is:

15. After completion of the course so far, my understanding about the importance of this course in my stream is: