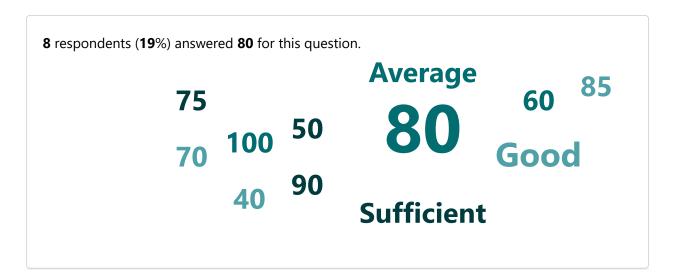

11. My ability to apply theoretical concepts to problem solving:

12. My Performance in Internal Exam is:

15. After completion of the course so far, my understanding about the importance of this course in my stream is:

18. Course progressing as per the lesson plan:

19. Presentation and completion of units are:

21. My ability to apply theoretical concepts to problem solving:

22. My Performance in Internal Exam is:

25. After completion of the course so far, my understanding about the importance of this course in my stream is:

## 29. Presentation and completion of units are:

31. My ability to apply theoretical concepts to problem solving:

32. My Performance in Internal Exam is:

35. After completion of the course so far, my understanding about the importance of this course in my stream is:

38. Course progressing as per the lesson plan:

39. Presentation and completion of units are:

41. My ability to apply theoretical concepts to problem solving:

42. My Performance in Internal Exam is:

| Excellent | 6  |
|-----------|----|
| Good      | 27 |
| Average   | 8  |
| Poor      | 2  |

45. After completion of the course so far, my understanding about the importance of this course in my stream is:

YesNo3

48. Course progressing as per the lesson plan:

YesNo4

49. Presentation and completion of units are:

Excellent 10
Good 21
Average 11
Poor 1

51. My ability to apply theoretical concepts to problem solving:

52. My Performance in Internal Exam is:

| Excellent | 6  |
|-----------|----|
| Good      | 28 |
| Average   | 9  |
| Poor      | 0  |

55. After completion of the course so far, my understanding about the importance of this course in my stream is:

YesNo3

58. Course progressing as per the lesson plan:

Yes 41
No 2

59. Presentation and completion of units are:

Excellent 13
Good 21
Average 9
Poor 0

61. My ability to apply theoretical concepts to problem solving:

62. My Performance in Internal Exam is:

|   | Excellent | 5  |
|---|-----------|----|
| • | Good      | 32 |
| • | Average   | 6  |
| • | Poor      | 0  |
|   |           |    |

65. After completion of the course so far, my understanding about the importance of this course in my stream is:

68. Course progressing as per the lesson plan:

69. Presentation and completion of units are:

71. My ability to apply theoretical concepts to problem solving:

72. My Performance in Internal Exam is:

| Excellent | 8  |
|-----------|----|
| Good      | 29 |
| Average   | 6  |
| Poor      | 0  |

75. After completion of the course so far, my understanding about the importance of this course in my stream is:

78. Course progressing as per the lesson plan:

79. Presentation and completion of units are:

81. My ability to apply theoretical concepts to problem solving:

82. My Performance in Internal Exam is:

85. After completion of the course so far, my understanding about the importance of this course in my stream is: