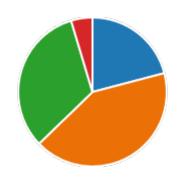

#### 6. Semester:

4th Semester

43

YesNo4

8. Course progressing as per the lesson plan:

YesNo12

9. Presentation and completion of units are:

Excellent 8
Good 18
Average 14
Poor 3