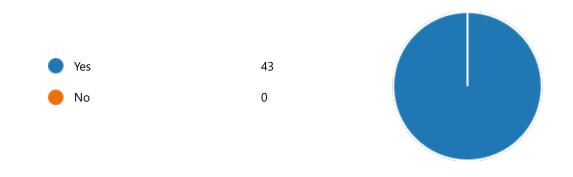

#### 6. Semester:

4th Semester

43

YesNo4

8. Course progressing as per the lesson plan:

YesNo12

9. Presentation and completion of units are:

Excellent 8
Good 18
Average 14
Poor 3