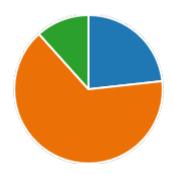

Excellent 10
Good 21
Average 11
Poor 1

51. My ability to apply theoretical concepts to problem solving:

52. My Performance in Internal Exam is:

| Excellent | 6  |
|-----------|----|
| Good      | 28 |
| Average   | 9  |
| Poor      | 0  |