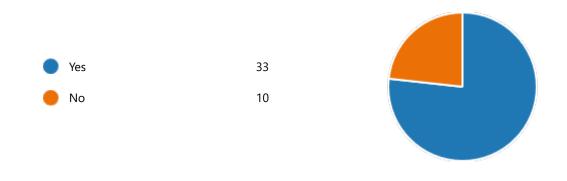

stream is:







68. Course progressing as per the lesson plan:



69. Presentation and completion of units are:







71. My ability to apply theoretical concepts to problem solving:





72. My Performance in Internal Exam is:





| Excellent | 8  |
|-----------|----|
| Good      | 29 |
| Average   | 6  |
| Poor      | 0  |







75. After completion of the course so far, my understanding about the importance of this course in my stream is:







78. Course progressing as per the lesson plan:



79. Presentation and completion of units are:







81. My ability to apply theoretical concepts to problem solving:





82. My Performance in Internal Exam is:













85. After completion of the course so far, my understanding about the importance of this course in my stream is: