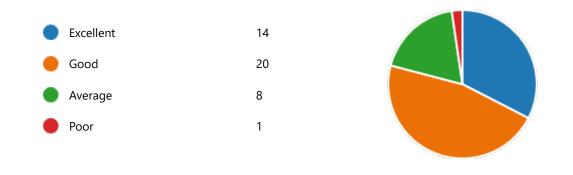

#### 6. Semester:

4th Semester

43

YesNo4

8. Course progressing as per the lesson plan:

YesNo12

9. Presentation and completion of units are:

Excellent 8
Good 18
Average 14
Poor 3