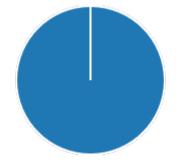

#### 6. Semester:

4th Semester

43

YesNo4

8. Course progressing as per the lesson plan:

YesNo12

9. Presentation and completion of units are:

Excellent 8
Good 18
Average 14
Poor 3