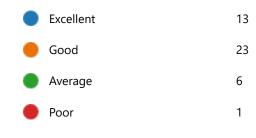

38. Course progressing as per the lesson plan:

39. Presentation and completion of units are:

41. My ability to apply theoretical concepts to problem solving:

42. My Performance in Internal Exam is:

| Excellent | 6  |
|-----------|----|
| Good      | 27 |
| Average   | 8  |
| Poor      | 2  |