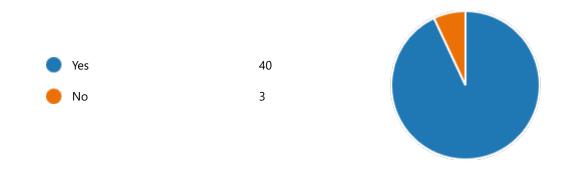

#### 6. Semester:

4th Semester

43

YesNo4

8. Course progressing as per the lesson plan:

YesNo12

9. Presentation and completion of units are:

Excellent 8
Good 18
Average 14
Poor 3