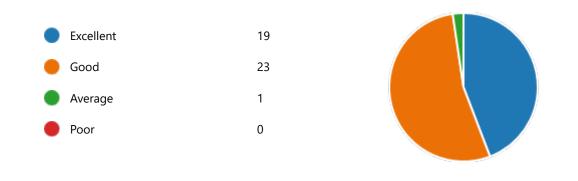

Excellent 13
Good 21
Average 9
Poor 0

61. My ability to apply theoretical concepts to problem solving:

62. My Performance in Internal Exam is:

|   | Excellent | 5  |
|---|-----------|----|
| • | Good      | 32 |
| • | Average   | 6  |
| • | Poor      | 0  |
|   |           |    |