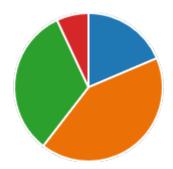

#### 6. Semester:

4th Semester

43

YesNo4

8. Course progressing as per the lesson plan:

YesNo12

9. Presentation and completion of units are:

Excellent 8
Good 18
Average 14
Poor 3