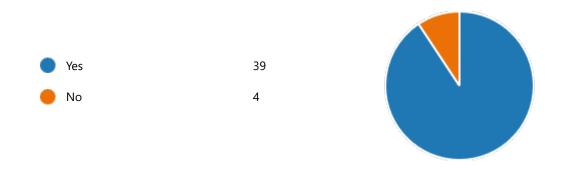

#### 6. Semester:

4th Semester

43

YesNo4

8. Course progressing as per the lesson plan:

YesNo12

9. Presentation and completion of units are:

Excellent 8
Good 18
Average 14
Poor 3