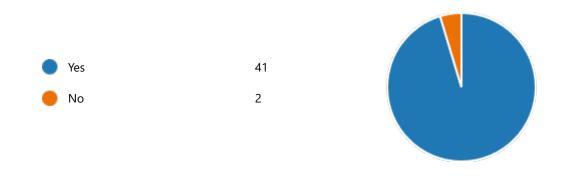

55. After completion of the course so far, my understanding about the importance of this course in my stream is:

YesNo3

58. Course progressing as per the lesson plan:

Yes 41
No 2

59. Presentation and completion of units are: