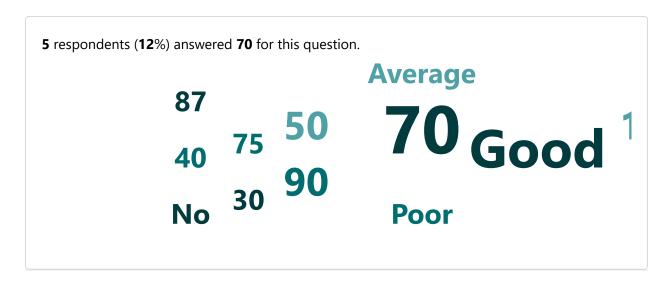

11. My ability to apply theoretical concepts to problem solving:

12. My Performance in Internal Exam is:

15. After completion of the course so far, my understanding about the importance of this course in my stream is: