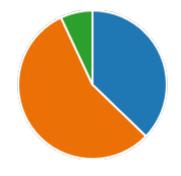

38. Course progressing as per the lesson plan:

39. Presentation and completion of units are:

41. My ability to apply theoretical concepts to problem solving:

42. My Performance in Internal Exam is:

| Excellent | 6  |
|-----------|----|
| Good      | 27 |
| Average   | 8  |
| Poor      | 2  |