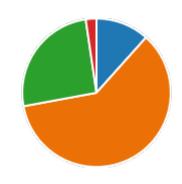

38. Course progressing as per the lesson plan:

39. Presentation and completion of units are:

41. My ability to apply theoretical concepts to problem solving:

42. My Performance in Internal Exam is:

| Excellent | 6  |
|-----------|----|
| Good      | 27 |
| Average   | 8  |
| Poor      | 2  |