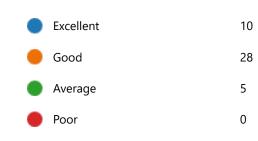

Excellent 10
Good 21
Average 11
Poor 1

51. My ability to apply theoretical concepts to problem solving:

52. My Performance in Internal Exam is:

| Excellent | 6  |
|-----------|----|
| Good      | 28 |
| Average   | 9  |
| Poor      | 0  |