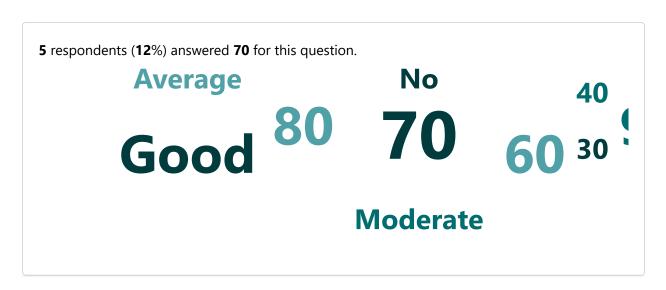

Excellent 10
Good 21
Average 11
Poor 1

51. My ability to apply theoretical concepts to problem solving:

52. My Performance in Internal Exam is:

| Excellent | 6  |
|-----------|----|
| Good      | 28 |
| Average   | 9  |
| Poor      | 0  |