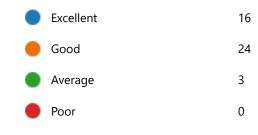

38. Course progressing as per the lesson plan:

39. Presentation and completion of units are:

41. My ability to apply theoretical concepts to problem solving:

42. My Performance in Internal Exam is:

| Excellent | 6  |
|-----------|----|
| Good      | 27 |
| Average   | 8  |
| Poor      | 2  |