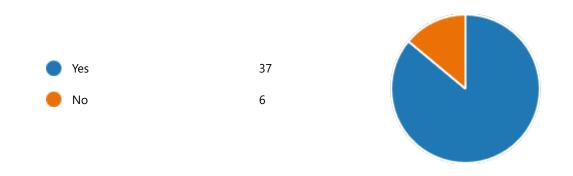

#### 6. Semester:

4th Semester

43

YesNo4

8. Course progressing as per the lesson plan:

YesNo12

9. Presentation and completion of units are:

Excellent 8
Good 18
Average 14
Poor 3