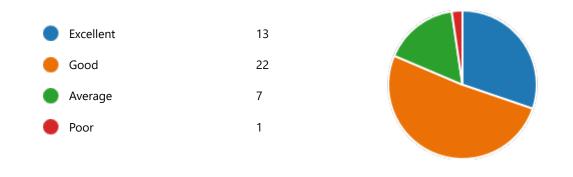

#### 6. Semester:

4th Semester

43

YesNo4

8. Course progressing as per the lesson plan:

YesNo12

9. Presentation and completion of units are:

Excellent 8
Good 18
Average 14
Poor 3