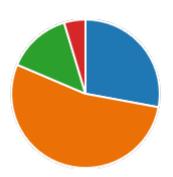

45. After completion of the course so far, my understanding about the importance of this course in my stream is:

YesNo3

48. Course progressing as per the lesson plan:

YesNo4

49. Presentation and completion of units are:

Excellent 10
Good 21
Average 11
Poor 1

51. My ability to apply theoretical concepts to problem solving:

52. My Performance in Internal Exam is:

| Excellent | 6  |
|-----------|----|
| Good      | 28 |
| Average   | 9  |
| Poor      | 0  |