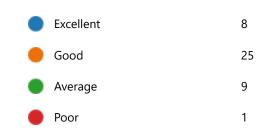

#### 6. Semester:

4th Semester

43

YesNo4

8. Course progressing as per the lesson plan:

YesNo12

9. Presentation and completion of units are:

Excellent 8
Good 18
Average 14
Poor 3