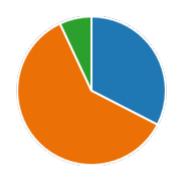

Excellent 13
Good 21
Average 9
Poor 0

61. My ability to apply theoretical concepts to problem solving:

62. My Performance in Internal Exam is:

|   | Excellent | 5  |
|---|-----------|----|
| • | Good      | 32 |
| • | Average   | 6  |
| • | Poor      | 0  |
|   |           |    |