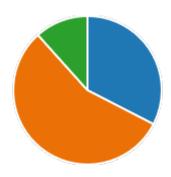

Excellent 13
Good 21
Average 9
Poor 0

61. My ability to apply theoretical concepts to problem solving:

62. My Performance in Internal Exam is:

|   | Excellent | 5  |
|---|-----------|----|
| • | Good      | 32 |
| • | Average   | 6  |
| • | Poor      | 0  |
|   |           |    |