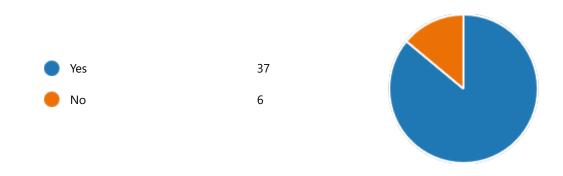

55. After completion of the course so far, my understanding about the importance of this course in my stream is:

YesNo3

58. Course progressing as per the lesson plan:

Yes 41
No 2

59. Presentation and completion of units are: