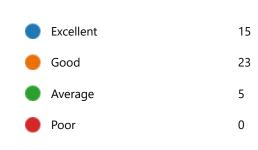

Excellent 10
Good 21
Average 11
Poor 1

51. My ability to apply theoretical concepts to problem solving:

52. My Performance in Internal Exam is:

| Excellent | 6  |
|-----------|----|
| Good      | 28 |
| Average   | 9  |
| Poor      | 0  |