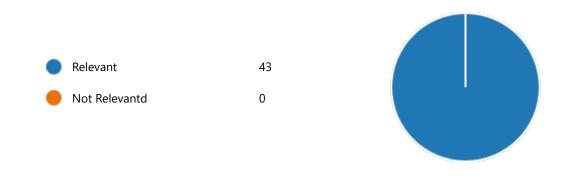

oretical concepts to problem solving:





42. My Performance in Internal Exam is:





| Excellent | 6  |
|-----------|----|
| Good      | 27 |
| Average   | 8  |
| Poor      | 2  |







45. After completion of the course so far, my understanding about the importance of this course in my stream is:





YesNo3



48. Course progressing as per the lesson plan:

YesNo4



49. Presentation and completion of units are:

Excellent 10
Good 21
Average 11
Poor 1







51. My ability to apply theoretical concepts to problem solving:





52. My Performance in Internal Exam is:





| Excellent | 6  |
|-----------|----|
| Good      | 28 |
| Average   | 9  |
| Poor      | 0  |







55. After completion of the course so far, my understanding about the importance of this course in my stream is:





YesNo3

58. Course progressing as per the lesson plan:

Yes 41
No 2

59. Presentation and completion of units are:

Excellent 13
Good 21
Average 9
Poor 0







61. My ability to apply theoretical concepts to problem solving:





62. My Performance in Internal Exam is:





|   | Excellent | 5  |
|---|-----------|----|
| • | Good      | 32 |
| • | Average   | 6  |
| • | Poor      | 0  |
|   |           |    |







65. After completion of the course so far, my understanding about the importance of this course in my stream is:







68. Course progressing as per the lesson plan:



69. Presentation and completion of units are:







71. My ability to apply theoretical concepts to problem solving:





72. My Performance in Internal Exam is:





| Excellent | 8  |
|-----------|----|