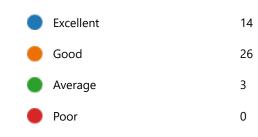

Excellent 13
Good 21
Average 9
Poor 0

61. My ability to apply theoretical concepts to problem solving:

62. My Performance in Internal Exam is:

|   | Excellent | 5  |
|---|-----------|----|
| • | Good      | 32 |
| • | Average   | 6  |
| • | Poor      | 0  |
|   |           |    |