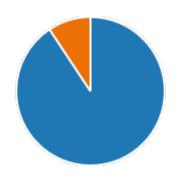

55. After completion of the course so far, my understanding about the importance of this course in my stream is:

YesNo3

58. Course progressing as per the lesson plan:

Yes 41
No 2

59. Presentation and completion of units are: