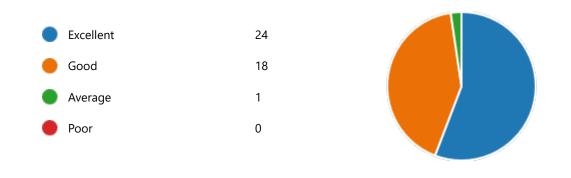

#### 6. Semester:

4th Semester

43

YesNo4

8. Course progressing as per the lesson plan:

YesNo12

9. Presentation and completion of units are:

Excellent 8
Good 18
Average 14
Poor 3