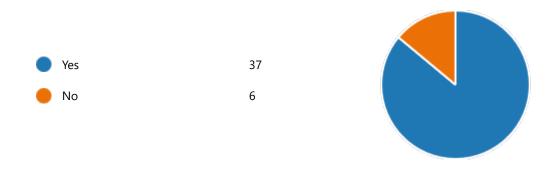

#### 6. Semester:

4th Semester

43

YesNo4

8. Course progressing as per the lesson plan:

YesNo12

9. Presentation and completion of units are:

Excellent 8
Good 18
Average 14
Poor 3