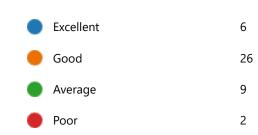

38. Course progressing as per the lesson plan:

39. Presentation and completion of units are:

41. My ability to apply theoretical concepts to problem solving:

42. My Performance in Internal Exam is:

| Excellent | 6  |
|-----------|----|
| Good      | 27 |
| Average   | 8  |
| Poor      | 2  |