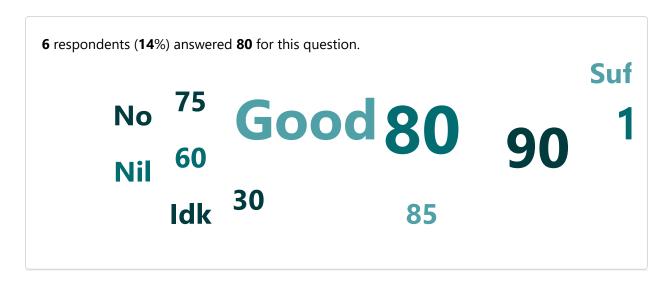

|    |







65. After completion of the course so far, my understanding about the importance of this course in my stream is:







68. Course progressing as per the lesson plan:



69. Presentation and completion of units are:







71. My ability to apply theoretical concepts to problem solving:





72. My Performance in Internal Exam is:





| Excellent | 8  |
|-----------|----|
| Good      | 29 |
| Average   | 6  |
| Poor      | 0  |







75. After completion of the course so far, my understanding about the importance of this course in my stream is:







78. Course progressing as per the lesson plan:



79. Presentation and completion of units are:







81. My ability to apply theoretical concepts to problem solving:





82. My Performance in Internal Exam is:













85. After completion of the course so far, my understanding about the importance of this course in my stream is: