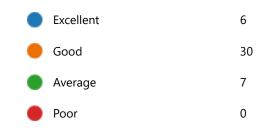

38. Course progressing as per the lesson plan:

39. Presentation and completion of units are:

41. My ability to apply theoretical concepts to problem solving:

42. My Performance in Internal Exam is:

| Excellent | 6  |
|-----------|----|
| Good      | 27 |
| Average   | 8  |
| Poor      | 2  |