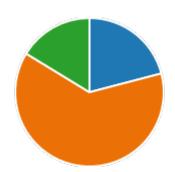

38. Course progressing as per the lesson plan:

39. Presentation and completion of units are:

41. My ability to apply theoretical concepts to problem solving:

42. My Performance in Internal Exam is:

| Excellent | 6  |
|-----------|----|
| Good      | 27 |
| Average   | 8  |
| Poor      | 2  |