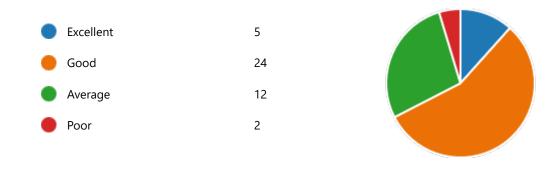

#### 6. Semester:

4th Semester

43

YesNo4

8. Course progressing as per the lesson plan:

YesNo12

9. Presentation and completion of units are:

Excellent 8
Good 18
Average 14
Poor 3