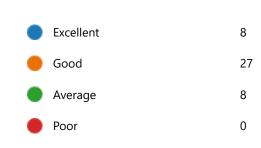

Excellent 10
Good 21
Average 11
Poor 1

51. My ability to apply theoretical concepts to problem solving:

52. My Performance in Internal Exam is:

| Excellent | 6  |
|-----------|----|
| Good      | 28 |
| Average   | 9  |
| Poor      | 0  |