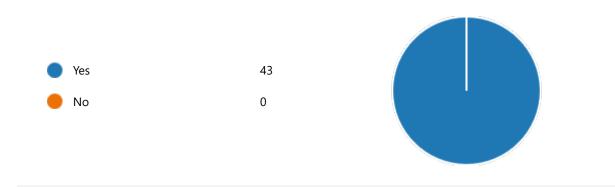

#### 6. Semester:

4th Semester

43

YesNo4

8. Course progressing as per the lesson plan:

YesNo12

9. Presentation and completion of units are:

Excellent 8
Good 18
Average 14
Poor 3