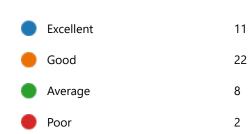

#### 6. Semester:

4th Semester

43

YesNo4

8. Course progressing as per the lesson plan:

YesNo12

9. Presentation and completion of units are:

Excellent 8
Good 18
Average 14
Poor 3