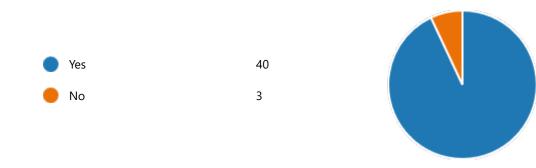

55. After completion of the course so far, my understanding about the importance of this course in my stream is:

YesNo3

58. Course progressing as per the lesson plan:

Yes 41
No 2

59. Presentation and completion of units are: