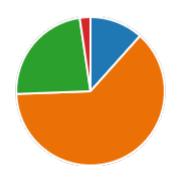

Excellent 10
Good 21
Average 11
Poor 1

51. My ability to apply theoretical concepts to problem solving:

52. My Performance in Internal Exam is:

| Excellent | 6  |
|-----------|----|
| Good      | 28 |
| Average   | 9  |
| Poor      | 0  |