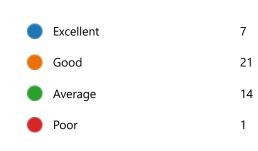

#### 6. Semester:

4th Semester

43

YesNo4

8. Course progressing as per the lesson plan:

YesNo12

9. Presentation and completion of units are:

Excellent 8
Good 18
Average 14
Poor 3