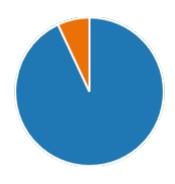

#### 6. Semester:

4th Semester

43

YesNo4

8. Course progressing as per the lesson plan:

YesNo12

9. Presentation and completion of units are:

Excellent 8
Good 18
Average 14
Poor 3