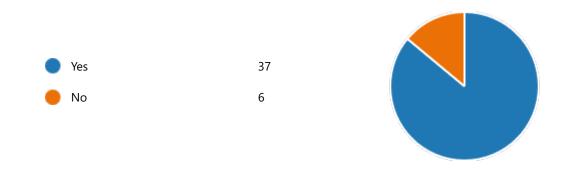

55. After completion of the course so far, my understanding about the importance of this course in my stream is:

YesNo3

58. Course progressing as per the lesson plan:

Yes 41
No 2

59. Presentation and completion of units are: