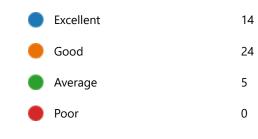

Excellent 13
Good 21
Average 9
Poor 0

61. My ability to apply theoretical concepts to problem solving:

62. My Performance in Internal Exam is:

|   | Excellent | 5  |
|---|-----------|----|
| • | Good      | 32 |
| • | Average   | 6  |
| • | Poor      | 0  |
|   |           |    |