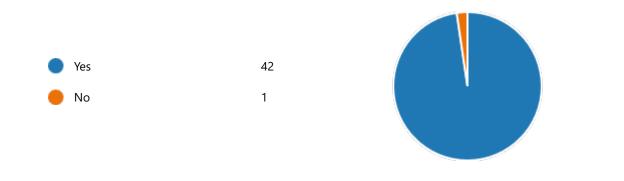

55. After completion of the course so far, my understanding about the importance of this course in my stream is:

YesNo3

58. Course progressing as per the lesson plan:

Yes 41
No 2

59. Presentation and completion of units are: