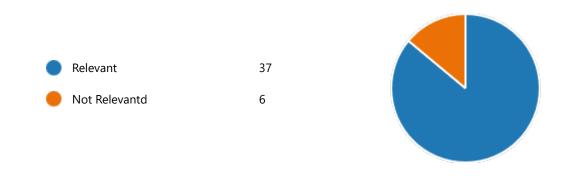

y stream is:







68. Course progressing as per the lesson plan:



69. Presentation and completion of units are:







71. My ability to apply theoretical concepts to problem solving:





72. My Performance in Internal Exam is:





| Excellent | 8  |
|-----------|----|
| Good      | 29 |
| Average   | 6  |
| Poor      | 0  |







75. After completion of the course so far, my understanding about the importance of this course in my stream is:







78. Course progressing as per the lesson plan:



79. Presentation and completion of units are:







81. My ability to apply theoretical concepts to problem solving:





82. My Performance in Internal Exam is:













85. After completion of the course so far, my understanding about the importance of this course in my stream is: