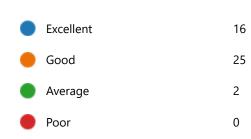

38. Course progressing as per the lesson plan:

39. Presentation and completion of units are:

41. My ability to apply theoretical concepts to problem solving:

42. My Performance in Internal Exam is:

| Excellent | 6  |
|-----------|----|
| Good      | 27 |
| Average   | 8  |
| Poor      | 2  |