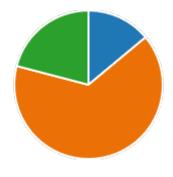

#### 6. Semester:

4th Semester

43

YesNo4

8. Course progressing as per the lesson plan:

YesNo12

9. Presentation and completion of units are:

Excellent 8
Good 18
Average 14
Poor 3