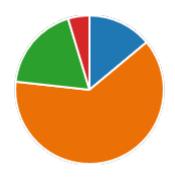

#### 6. Semester:

4th Semester

43

YesNo4

8. Course progressing as per the lesson plan:

YesNo12

9. Presentation and completion of units are:

Excellent 8
Good 18
Average 14
Poor 3