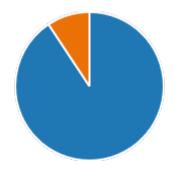

18. Course progressing as per the lesson plan:

19. Presentation and completion of units are:

21. My ability to apply theoretical concepts to problem solving:

22. My Performance in Internal Exam is:

25. After completion of the course so far, my understanding about the importance of this course in my stream is: