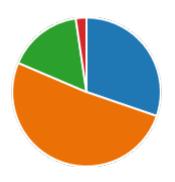

38. Course progressing as per the lesson plan:

39. Presentation and completion of units are:

41. My ability to apply theoretical concepts to problem solving:

42. My Performance in Internal Exam is:

| Excellent | 6  |
|-----------|----|
| Good      | 27 |
| Average   | 8  |
| Poor      | 2  |