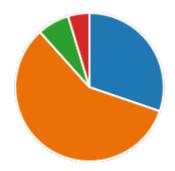

65. After completion of the course so far, my understanding about the importance of this course in my stream is:

68. Course progressing as per the lesson plan:

69. Presentation and completion of units are:

71. My ability to apply theoretical concepts to problem solving:

72. My Performance in Internal Exam is:

| Excellent | 8  |
|-----------|----|
| Good      | 29 |
| Average   | 6  |
| Poor      | 0  |

75. After completion of the course so far, my understanding about the importance of this course in my stream is: