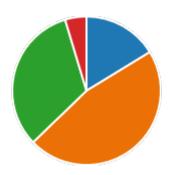

38. Course progressing as per the lesson plan:

39. Presentation and completion of units are:

41. My ability to apply theoretical concepts to problem solving:

42. My Performance in Internal Exam is:

| Excellent | 6  |
|-----------|----|
| Good      | 27 |
| Average   | 8  |
| Poor      | 2  |