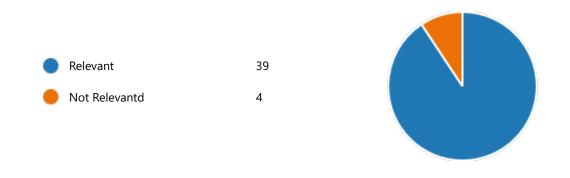

11. My ability to apply theoretical concepts to problem solving:

12. My Performance in Internal Exam is:

15. After completion of the course so far, my understanding about the importance of this course in my stream is: