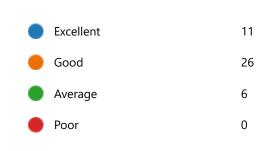

Excellent 10
Good 21
Average 11
Poor 1

51. My ability to apply theoretical concepts to problem solving:

52. My Performance in Internal Exam is:

| Excellent | 6  |
|-----------|----|
| Good      | 28 |
| Average   | 9  |
| Poor      | 0  |