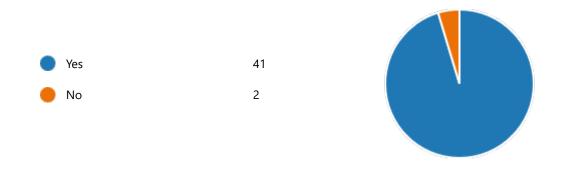

55. After completion of the course so far, my understanding about the importance of this course in my stream is:

YesNo3

58. Course progressing as per the lesson plan:

Yes 41
No 2

59. Presentation and completion of units are: