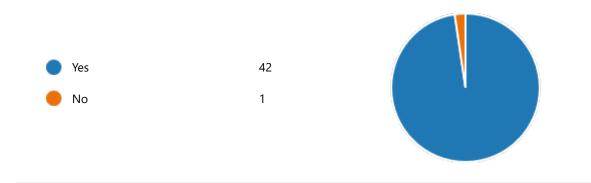

45. After completion of the course so far, my understanding about the importance of this course in my stream is:

YesNo3

48. Course progressing as per the lesson plan:

YesNo4

49. Presentation and completion of units are: