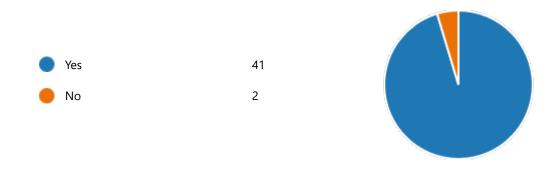

55. After completion of the course so far, my understanding about the importance of this course in my stream is:

YesNo3

58. Course progressing as per the lesson plan:

Yes 41
No 2

59. Presentation and completion of units are: