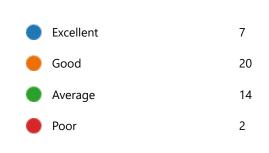

#### 6. Semester:

4th Semester

43

YesNo4

8. Course progressing as per the lesson plan:

YesNo12

9. Presentation and completion of units are:

Excellent 8
Good 18
Average 14
Poor 3