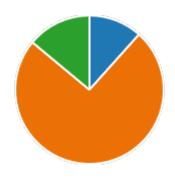

Excellent 13
Good 21
Average 9
Poor 0

61. My ability to apply theoretical concepts to problem solving:

62. My Performance in Internal Exam is:

|   | Excellent | 5  |
|---|-----------|----|
| • | Good      | 32 |
| • | Average   | 6  |
| • | Poor      | 0  |
|   |           |    |