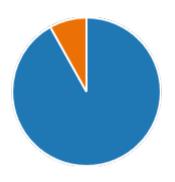

YesNo2

38. Course progressing as per the lesson plan:

YesNo2

39. Presentation and completion of units are:

Excellent 21
Good 12
Average 3
Poor 1

41. My ability to apply theoretical concepts to problem solving: