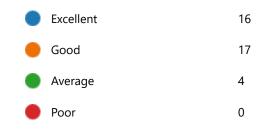

52. My Performance in Internal Exam is:

| Excellent | 15 |
|-----------|----|
| Good      | 18 |
| Average   | 3  |
| Poor      | 1  |

55. After completion of the course so far, my understanding about the importance of this course in my stream is: