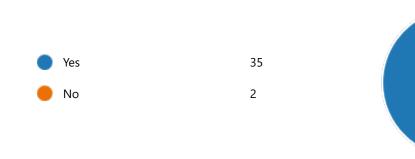

YesNo2

38. Course progressing as per the lesson plan:

YesNo2

39. Presentation and completion of units are:

Excellent 21
Good 12
Average 3
Poor 1

41. My ability to apply theoretical concepts to problem solving: