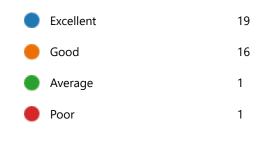

52. My Performance in Internal Exam is:

| Excellent | 15 |
|-----------|----|
| Good      | 18 |
| Average   | 3  |
| Poor      | 1  |

55. After completion of the course so far, my understanding about the importance of this course in my stream is: