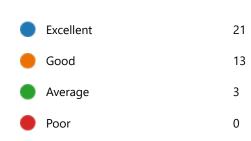

18. Course progressing as per the lesson plan:

21. My ability to apply theoretical concepts to problem solving:

22. My Performance in Internal Exam is:

25. After completion of the course so far, my understanding about the importance of this course in my stream is: