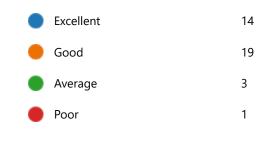

52. My Performance in Internal Exam is:

| Excellent | 15 |
|-----------|----|
| Good      | 18 |
| Average   | 3  |
| Poor      | 1  |

55. After completion of the course so far, my understanding about the importance of this course in my stream is: