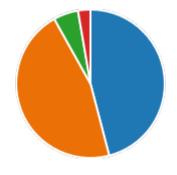

YesNo2

38. Course progressing as per the lesson plan:

YesNo2

39. Presentation and completion of units are:

Excellent 21
Good 12
Average 3
Poor 1

41. My ability to apply theoretical concepts to problem solving: