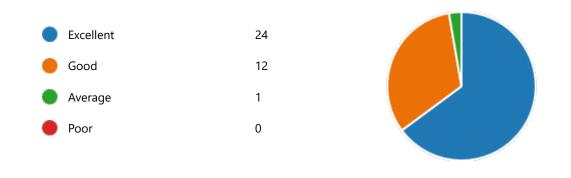

YesNo2

38. Course progressing as per the lesson plan:

YesNo2

39. Presentation and completion of units are:

Excellent 21
Good 12
Average 3
Poor 1

41. My ability to apply theoretical concepts to problem solving: