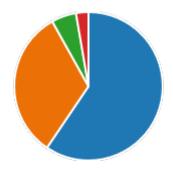

42. My Performance in Internal Exam is:

| Excellent | 17 |
|-----------|----|
| Good      | 16 |
| Average   | 2  |
| Poor      | 2  |

45. After completion of the course so far, my understanding about the importance of this course in my stream is: