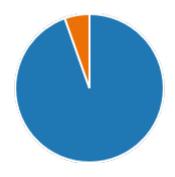

Yes 34No 3

48. Course progressing as per the lesson plan:

YesNo2

49. Presentation and completion of units are:

Excellent 22
Good 12
Average 2
Poor 1

51. My ability to apply theoretical concepts to problem solving: