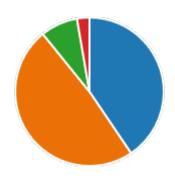

42. My Performance in Internal Exam is:

| Excellent | 17 |
|-----------|----|
| Good      | 16 |
| Average   | 2  |
| Poor      | 2  |

45. After completion of the course so far, my understanding about the importance of this course in my stream is: