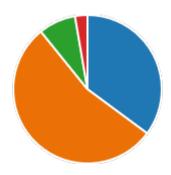

YesNo2

38. Course progressing as per the lesson plan:

YesNo2

39. Presentation and completion of units are:

Excellent 21
Good 12
Average 3
Poor 1

41. My ability to apply theoretical concepts to problem solving: