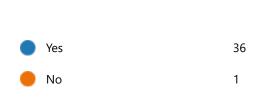

Yes 34No 3

48. Course progressing as per the lesson plan:

YesNo2

49. Presentation and completion of units are:

Excellent 22
Good 12
Average 2
Poor 1

51. My ability to apply theoretical concepts to problem solving: