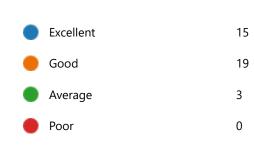

52. My Performance in Internal Exam is:

| Excellent | 15 |
|-----------|----|
| Good      | 18 |
| Average   | 3  |
| Poor      | 1  |

55. After completion of the course so far, my understanding about the importance of this course in my stream is: