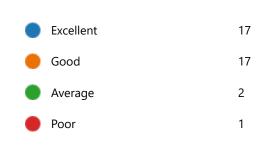

42. My Performance in Internal Exam is:

| Excellent | 17 |
|-----------|----|
| Good      | 16 |
| Average   | 2  |
| Poor      | 2  |

45. After completion of the course so far, my understanding about the importance of this course in my stream is: