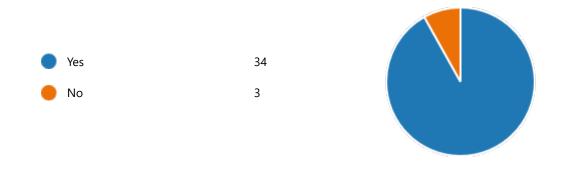

Yes 34No 3

48. Course progressing as per the lesson plan:

YesNo2

49. Presentation and completion of units are:

Excellent 22
Good 12
Average 2
Poor 1

51. My ability to apply theoretical concepts to problem solving: