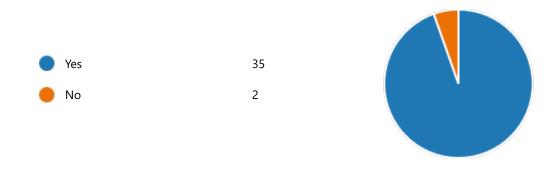

YesNo2

38. Course progressing as per the lesson plan:

YesNo2

39. Presentation and completion of units are:

Excellent 21
Good 12
Average 3
Poor 1

41. My ability to apply theoretical concepts to problem solving: