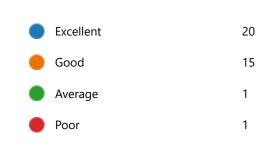

Yes 34No 3

48. Course progressing as per the lesson plan:

YesNo2

49. Presentation and completion of units are:

Excellent 22
Good 12
Average 2
Poor 1

51. My ability to apply theoretical concepts to problem solving: