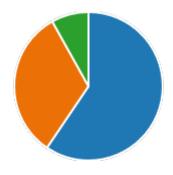

42. My Performance in Internal Exam is:

| Excellent | 17 |
|-----------|----|
| Good      | 16 |
| Average   | 2  |
| Poor      | 2  |

45. After completion of the course so far, my understanding about the importance of this course in my stream is: