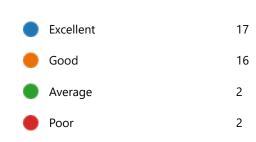

42. My Performance in Internal Exam is:

| Excellent | 17 |
|-----------|----|
| Good      | 16 |
| Average   | 2  |
| Poor      | 2  |

45. After completion of the course so far, my understanding about the importance of this course in my stream is: