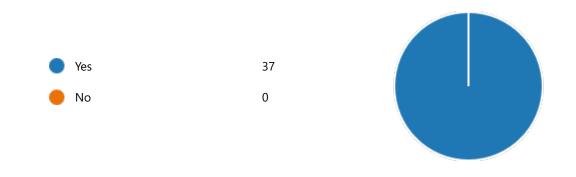

58. Course progressing as per the lesson plan:

61. My ability to apply theoretical concepts to problem solving:

62. My Performance in Internal Exam is:

65. After completion of the course so far, my understanding about the importance of this course in my stream is:

68. Course progressing as per the lesson plan:

71. My ability to apply theoretical concepts to problem solving:

72. My Performance in Internal Exam is: