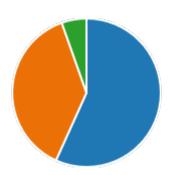

42. My Performance in Internal Exam is:

| Excellent | 17 |
|-----------|----|
| Good      | 16 |
| Average   | 2  |
| Poor      | 2  |

45. After completion of the course so far, my understanding about the importance of this course in my stream is: