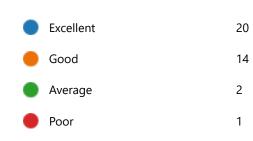

42. My Performance in Internal Exam is:

| Excellent | 17 |
|-----------|----|
| Good      | 16 |
| Average   | 2  |
| Poor      | 2  |

45. After completion of the course so far, my understanding about the importance of this course in my stream is: