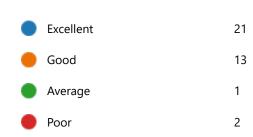

YesNo2

38. Course progressing as per the lesson plan:

YesNo2

39. Presentation and completion of units are:

Excellent 21
Good 12
Average 3
Poor 1

41. My ability to apply theoretical concepts to problem solving: