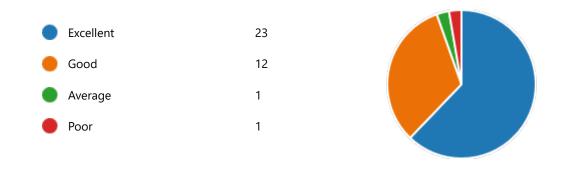

42. My Performance in Internal Exam is:

| Excellent | 17 |
|-----------|----|
| Good      | 16 |
| Average   | 2  |
| Poor      | 2  |

45. After completion of the course so far, my understanding about the importance of this course in my stream is: