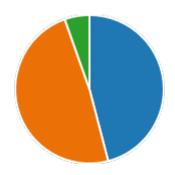

52. My Performance in Internal Exam is:

| Excellent | 15 |
|-----------|----|
| Good      | 18 |
| Average   | 3  |
| Poor      | 1  |

55. After completion of the course so far, my understanding about the importance of this course in my stream is: