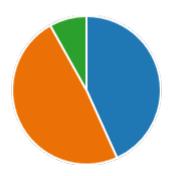

52. My Performance in Internal Exam is:

| Excellent | 15 |
|-----------|----|
| Good      | 18 |
| Average   | 3  |
| Poor      | 1  |

55. After completion of the course so far, my understanding about the importance of this course in my stream is: