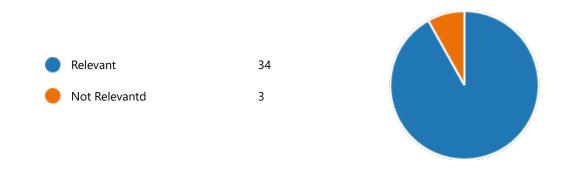

Yes 34No 3

48. Course progressing as per the lesson plan:

YesNo2

49. Presentation and completion of units are:

Excellent 22
Good 12
Average 2
Poor 1

51. My ability to apply theoretical concepts to problem solving: