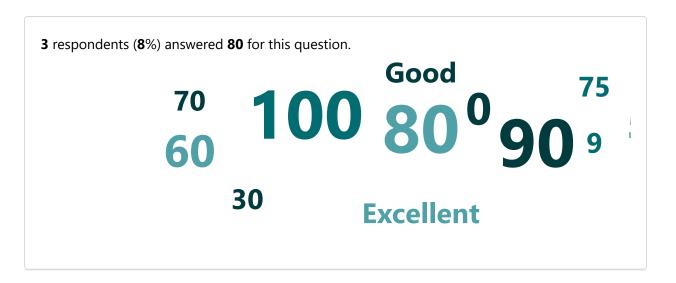

42. My Performance in Internal Exam is:

| Excellent | 17 |
|-----------|----|
| Good      | 16 |
| Average   | 2  |
| Poor      | 2  |

45. After completion of the course so far, my understanding about the importance of this course in my stream is: