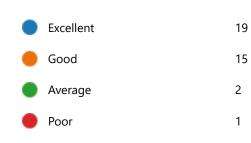

42. My Performance in Internal Exam is:

| Excellent | 17 |
|-----------|----|
| Good      | 16 |
| Average   | 2  |
| Poor      | 2  |

45. After completion of the course so far, my understanding about the importance of this course in my stream is: