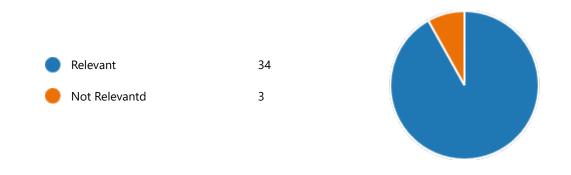

37

8. Course progressing as per the lesson plan:

11. My ability to apply theoretical concepts to problem solving:

12. My Performance in Internal Exam is:

15. After completion of the course so far, my understanding about the importance of this course in my stream is:

18. Course progressing as per the lesson plan:

21. My ability to apply theoretical concepts to problem solving:

22. My Performance in Internal Exam is:

25. After completion of the course so far, my understanding about the importance of this course in my stream is:

31. My ability to apply theoretical concepts to problem solving:

32. My Performance in Internal Exam is:

35. After completion of the course so far, my understanding about the importance of this course in my stream is: