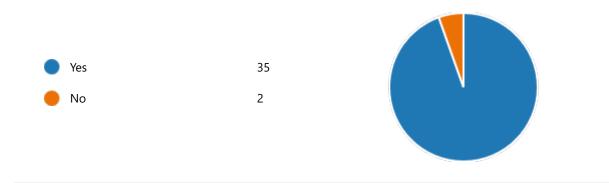

YesNo2

38. Course progressing as per the lesson plan:

YesNo2

39. Presentation and completion of units are:

Excellent 21
Good 12
Average 3
Poor 1

41. My ability to apply theoretical concepts to problem solving: