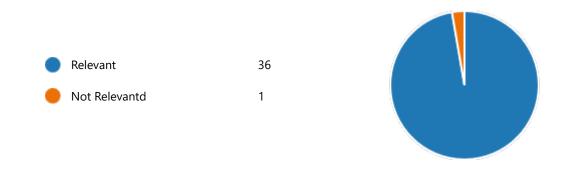

37

8. Course progressing as per the lesson plan:

11. My ability to apply theoretical concepts to problem solving:

12. My Performance in Internal Exam is:

15. After completion of the course so far, my understanding about the importance of this course in my stream is:

18. Course progressing as per the lesson plan:

21. My ability to apply theoretical concepts to problem solving:

22. My Performance in Internal Exam is:

25. After completion of the course so far, my understanding about the importance of this course in my stream is:

31. My ability to apply theoretical concepts to problem solving:

32. My Performance in Internal Exam is:

35. After completion of the course so far, my understanding about the importance of this course in my stream is: