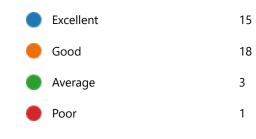

52. My Performance in Internal Exam is:

| Excellent | 15 |
|-----------|----|
| Good      | 18 |
| Average   | 3  |
| Poor      | 1  |

55. After completion of the course so far, my understanding about the importance of this course in my stream is: