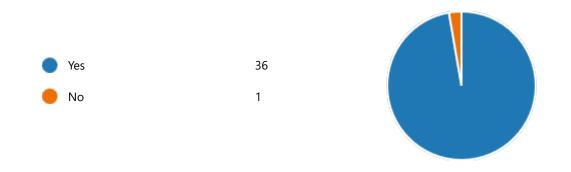

Yes 34No 3

48. Course progressing as per the lesson plan:

YesNo2

49. Presentation and completion of units are:

Excellent 22
Good 12
Average 2
Poor 1

51. My ability to apply theoretical concepts to problem solving: