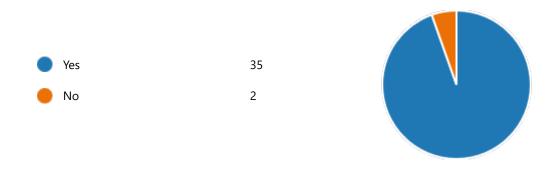

Yes 34No 3

48. Course progressing as per the lesson plan:

YesNo2

49. Presentation and completion of units are:

Excellent 22
Good 12
Average 2
Poor 1

51. My ability to apply theoretical concepts to problem solving: