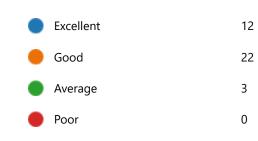

42. My Performance in Internal Exam is:

| Excellent | 17 |
|-----------|----|
| Good      | 16 |
| Average   | 2  |
| Poor      | 2  |

45. After completion of the course so far, my understanding about the importance of this course in my stream is: