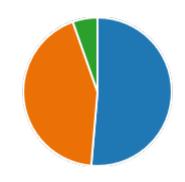

YesNo2

38. Course progressing as per the lesson plan:

YesNo2

39. Presentation and completion of units are:

Excellent 21
Good 12
Average 3
Poor 1

41. My ability to apply theoretical concepts to problem solving: