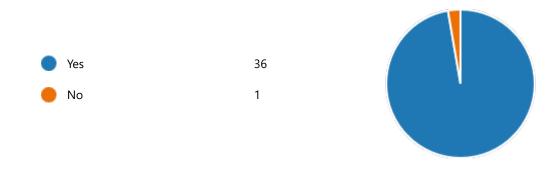

YesNo2

38. Course progressing as per the lesson plan:

YesNo2

39. Presentation and completion of units are:

Excellent 21
Good 12
Average 3
Poor 1

41. My ability to apply theoretical concepts to problem solving: