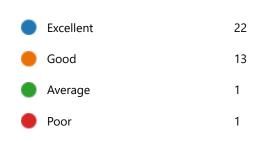

YesNo2

38. Course progressing as per the lesson plan:

YesNo2

39. Presentation and completion of units are:

Excellent 21
Good 12
Average 3
Poor 1

41. My ability to apply theoretical concepts to problem solving: