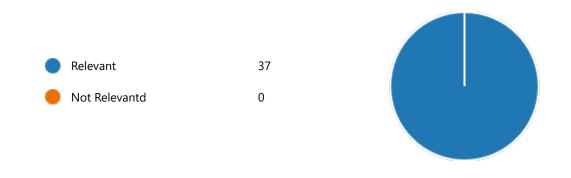

Yes 34No 3

48. Course progressing as per the lesson plan:

YesNo2

49. Presentation and completion of units are:

Excellent 22
Good 12
Average 2
Poor 1

51. My ability to apply theoretical concepts to problem solving: