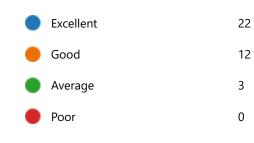

Yes 34No 3

48. Course progressing as per the lesson plan:

YesNo2

49. Presentation and completion of units are:

Excellent 22
Good 12
Average 2
Poor 1

51. My ability to apply theoretical concepts to problem solving: