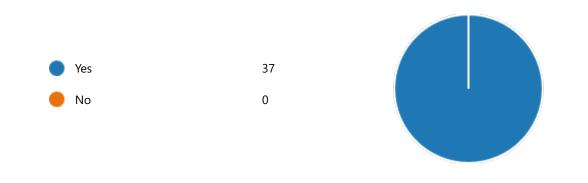

Yes 34No 3

48. Course progressing as per the lesson plan:

YesNo2

49. Presentation and completion of units are:

Excellent 22
Good 12
Average 2
Poor 1

51. My ability to apply theoretical concepts to problem solving: