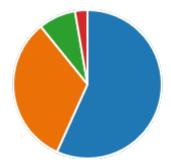

42. My Performance in Internal Exam is:

| Excellent | 17 |
|-----------|----|
| Good      | 16 |
| Average   | 2  |
| Poor      | 2  |

45. After completion of the course so far, my understanding about the importance of this course in my stream is: