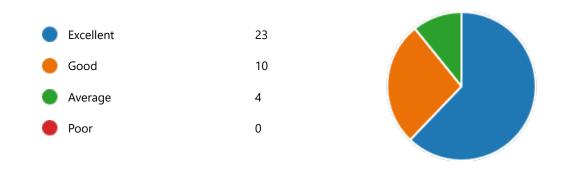

37

8. Course progressing as per the lesson plan:

11. My ability to apply theoretical concepts to problem solving:

12. My Performance in Internal Exam is:

15. After completion of the course so far, my understanding about the importance of this course in my stream is: