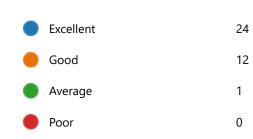

YesNo2

38. Course progressing as per the lesson plan:

YesNo2

39. Presentation and completion of units are:

Excellent 21
Good 12
Average 3
Poor 1

41. My ability to apply theoretical concepts to problem solving: