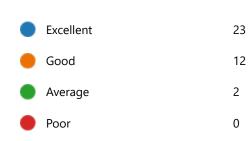

42. My Performance in Internal Exam is:

| Excellent | 17 |
|-----------|----|
| Good      | 16 |
| Average   | 2  |
| Poor      | 2  |

45. After completion of the course so far, my understanding about the importance of this course in my stream is: