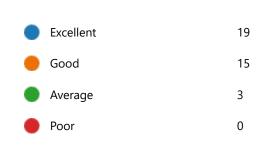

58. Course progressing as per the lesson plan:

61. My ability to apply theoretical concepts to problem solving:

62. My Performance in Internal Exam is:

65. After completion of the course so far, my understanding about the importance of this course in my stream is: