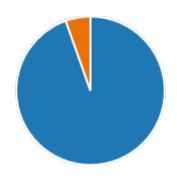

YesNo2

38. Course progressing as per the lesson plan:

YesNo2

39. Presentation and completion of units are:

Excellent 21
Good 12
Average 3
Poor 1

41. My ability to apply theoretical concepts to problem solving: