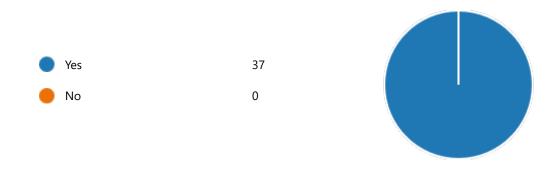

37

8. Course progressing as per the lesson plan:

11. My ability to apply theoretical concepts to problem solving:

12. My Performance in Internal Exam is:

15. After completion of the course so far, my understanding about the importance of this course in my stream is:

18. Course progressing as per the lesson plan:

21. My ability to apply theoretical concepts to problem solving:

22. My Performance in Internal Exam is:

25. After completion of the course so far, my understanding about the importance of this course in my stream is: