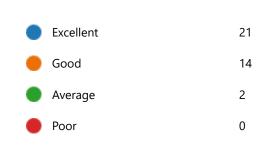

42. My Performance in Internal Exam is:

| Excellent | 17 |
|-----------|----|
| Good      | 16 |
| Average   | 2  |
| Poor      | 2  |

45. After completion of the course so far, my understanding about the importance of this course in my stream is: