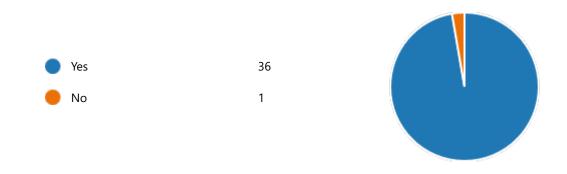

Yes 34No 3

48. Course progressing as per the lesson plan:

YesNo2

49. Presentation and completion of units are:

Excellent 22
Good 12
Average 2
Poor 1

51. My ability to apply theoretical concepts to problem solving: