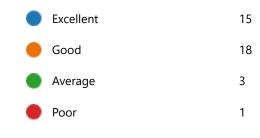

52. My Performance in Internal Exam is:

| Excellent | 15 |
|-----------|----|
| Good      | 18 |
| Average   | 3  |
| Poor      | 1  |

55. After completion of the course so far, my understanding about the importance of this course in my stream is: