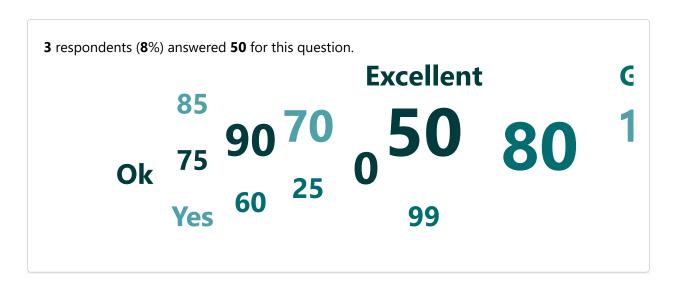

42. My Performance in Internal Exam is:

| Excellent | 17 |
|-----------|----|
| Good      | 16 |
| Average   | 2  |
| Poor      | 2  |

45. After completion of the course so far, my understanding about the importance of this course in my stream is: