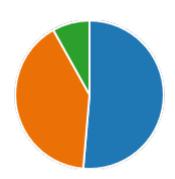

42. My Performance in Internal Exam is:

| Excellent | 17 |
|-----------|----|
| Good      | 16 |
| Average   | 2  |
| Poor      | 2  |

45. After completion of the course so far, my understanding about the importance of this course in my stream is: