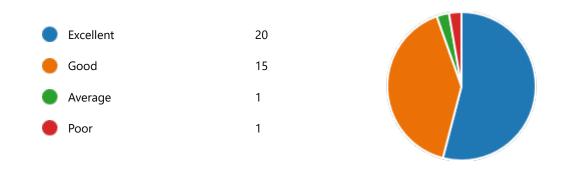

YesNo2

38. Course progressing as per the lesson plan:

YesNo2

39. Presentation and completion of units are:

Excellent 21
Good 12
Average 3
Poor 1

41. My ability to apply theoretical concepts to problem solving: