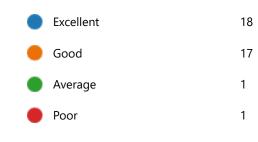

42. My Performance in Internal Exam is:

| Excellent | 17 |
|-----------|----|
| Good      | 16 |
| Average   | 2  |
| Poor      | 2  |

45. After completion of the course so far, my understanding about the importance of this course in my stream is: