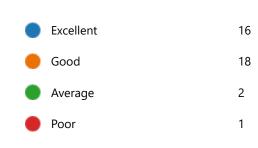

52. My Performance in Internal Exam is:

| Excellent | 15 |
|-----------|----|
| Good      | 18 |
| Average   | 3  |
| Poor      | 1  |

55. After completion of the course so far, my understanding about the importance of this course in my stream is: