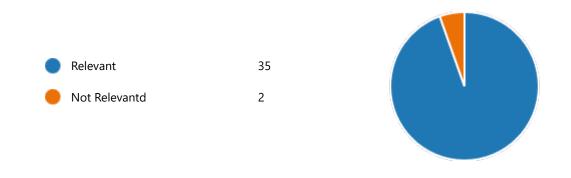

YesNo2

38. Course progressing as per the lesson plan:

YesNo2

39. Presentation and completion of units are:

Excellent 21
Good 12
Average 3
Poor 1

41. My ability to apply theoretical concepts to problem solving: