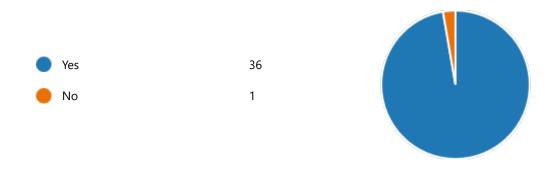

Yes 34No 3

48. Course progressing as per the lesson plan:

YesNo2

49. Presentation and completion of units are:

Excellent 22
Good 12
Average 2
Poor 1

51. My ability to apply theoretical concepts to problem solving: