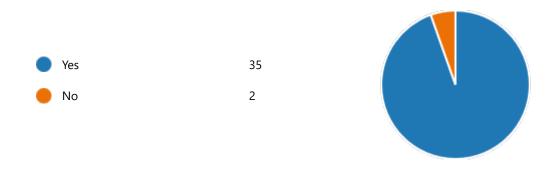

YesNo2

38. Course progressing as per the lesson plan:

YesNo2

39. Presentation and completion of units are:

Excellent 21
Good 12
Average 3
Poor 1

41. My ability to apply theoretical concepts to problem solving: