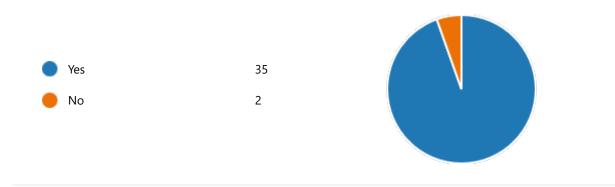

YesNo2

38. Course progressing as per the lesson plan:

YesNo2

39. Presentation and completion of units are:

Excellent 21
Good 12
Average 3
Poor 1

41. My ability to apply theoretical concepts to problem solving: