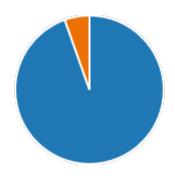

Yes 34No 3

48. Course progressing as per the lesson plan:

YesNo2

49. Presentation and completion of units are:

Excellent 22
Good 12
Average 2
Poor 1

51. My ability to apply theoretical concepts to problem solving: