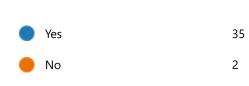

YesNo2

38. Course progressing as per the lesson plan:

YesNo2

39. Presentation and completion of units are:

Excellent 21
Good 12
Average 3
Poor 1

41. My ability to apply theoretical concepts to problem solving: