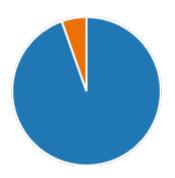

Yes 34No 3

48. Course progressing as per the lesson plan:

YesNo2

49. Presentation and completion of units are:

Excellent 22
Good 12
Average 2
Poor 1

51. My ability to apply theoretical concepts to problem solving: