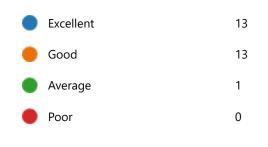

18. Course progressing as per the lesson plan:

21. My ability to apply theoretical concepts to problem solving:

22. My Performance in Internal Exam is:

25. After completion of the course so far, my understanding about the importance of this course in my stream is: