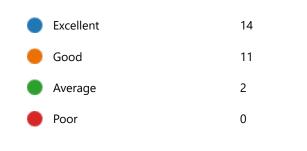

5. Department:

8. Course progressing as per the lesson plan:

11. My ability to apply theoretical concepts to problem solving:

12. My Performance in Internal Exam is:

15. After completion of the course so far, my understanding about the importance of this course in my stream is: