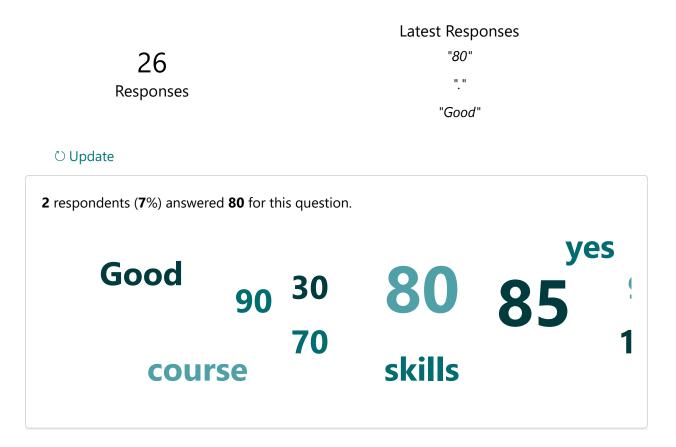

# CE | 8th | Summative Student Feedback on Course

27 Responses 03:44

Average time to complete

Active

Status

1. Student Name:

27 Responses Latest Responses "JOYDEEP DAS" "SUBHASISH ROY" "Souvik ghosh"

5 respondents (19%) answered Das for this question.