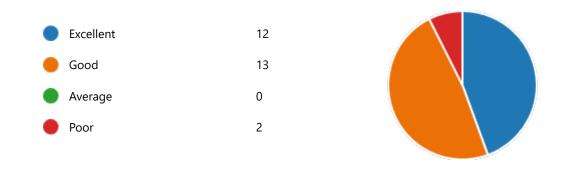

5. Department:

8. Course progressing as per the lesson plan:

11. My ability to apply theoretical concepts to problem solving:

12. My Performance in Internal Exam is:

15. After completion of the course so far, my understanding about the importance of this course in my stream is: