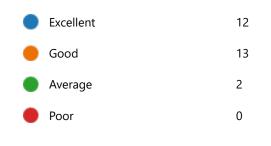

5. Department:

8. Course progressing as per the lesson plan:

11. My ability to apply theoretical concepts to problem solving:

12. My Performance in Internal Exam is:

15. After completion of the course so far, my understanding about the importance of this course in my stream is: