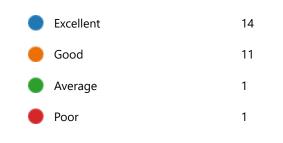

5. Department:

8. Course progressing as per the lesson plan:

11. My ability to apply theoretical concepts to problem solving:

12. My Performance in Internal Exam is:

15. After completion of the course so far, my understanding about the importance of this course in my stream is: