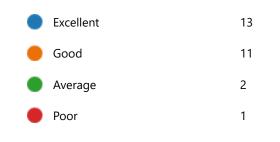

18. Course progressing as per the lesson plan:

21. My ability to apply theoretical concepts to problem solving:

22. My Performance in Internal Exam is:

25. After completion of the course so far, my understanding about the importance of this course in my stream is: