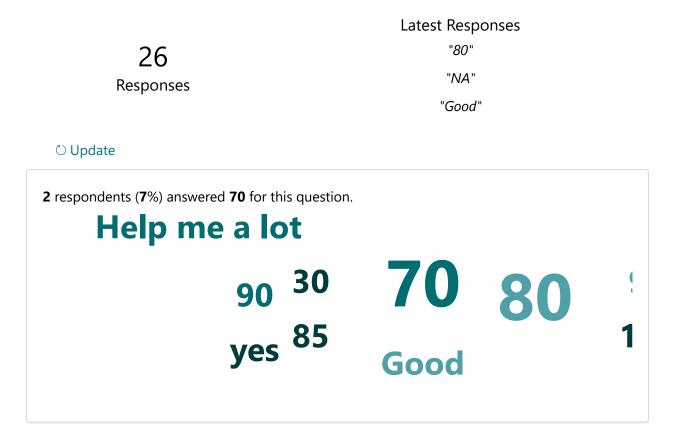

#### 2. MAKAUT Roll Number:

Latest Responses "11901320027" "11901320037" "11901320036"

1 respondents (4%) answered 1190131919 for this question.

 11901320020
 11901319027
 11901320022
 11901

 11901320033
 11901320013
 11901320031
 119013200

 11901319026
 1190131919
 11901319

 11901320038
 11901320025
 11901319022
 119

 11901320023
 11901319020
 11901320041
 11901

3. Email

27 Responses Latest Responses "joydeepdas146@gmail.com" "subhasishmtb9064@gmail.com" "souvikghoshsu1998@gmail.com" 4. Mobile Number: