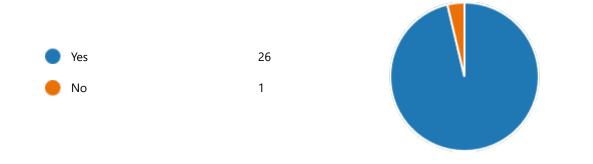

# CE | 8th | Summative Student Feedback on Course

27 Responses 03:44

Average time to complete

Active

Status

1. Student Name:

27 Responses Latest Responses "JOYDEEP DAS" "SUBHASISH ROY" "Souvik ghosh"

5 respondents (19%) answered Das for this question.