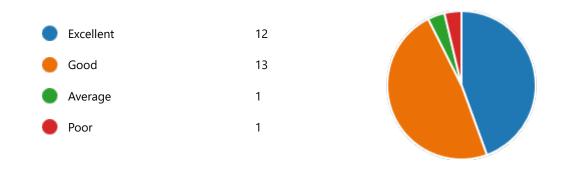

18. Course progressing as per the lesson plan:

21. My ability to apply theoretical concepts to problem solving:

22. My Performance in Internal Exam is:

25. After completion of the course so far, my understanding about the importance of this course in my stream is: