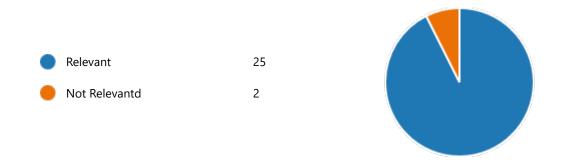

concepts to problem solving:





12. My Performance in Internal Exam is:











15. After completion of the course so far, my understanding about the importance of this course in my stream is:







18. Course progressing as per the lesson plan:











21. My ability to apply theoretical concepts to problem solving:





22. My Performance in Internal Exam is:











25. After completion of the course so far, my understanding about the importance of this course in my stream is:







28. Course progressing as per the lesson plan:











31. My ability to apply theoretical concepts to problem solving:





## 32. My Performance in Internal Exam is:











35. After completion of the course so far, my understanding about the importance of this course in my stream is:







38. Course progressing as per the lesson plan:











41. My ability to apply theoretical concepts to problem solving:





42. My Performance in Internal Exam is:











45. After completion of the course so far, my understanding about the importance of this course in my stream is: