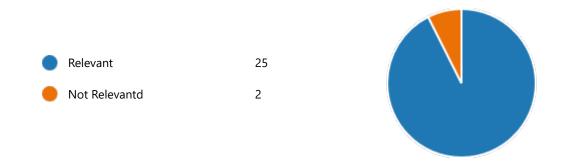

5. Department:

8. Course progressing as per the lesson plan:

11. My ability to apply theoretical concepts to problem solving:

12. My Performance in Internal Exam is:

15. After completion of the course so far, my understanding about the importance of this course in my stream is:

18. Course progressing as per the lesson plan:

21. My ability to apply theoretical concepts to problem solving:

22. My Performance in Internal Exam is:

25. After completion of the course so far, my understanding about the importance of this course in my stream is:

28. Course progressing as per the lesson plan:

31. My ability to apply theoretical concepts to problem solving:

## 32. My Performance in Internal Exam is:

35. After completion of the course so far, my understanding about the importance of this course in my stream is:

38. Course progressing as per the lesson plan:

41. My ability to apply theoretical concepts to problem solving:

42. My Performance in Internal Exam is:

45. After completion of the course so far, my understanding about the importance of this course in my stream is: