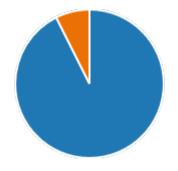

Internal Exam is:











15. After completion of the course so far, my understanding about the importance of this course in my stream is:







18. Course progressing as per the lesson plan:











21. My ability to apply theoretical concepts to problem solving:





22. My Performance in Internal Exam is:











25. After completion of the course so far, my understanding about the importance of this course in my stream is:







28. Course progressing as per the lesson plan:











31. My ability to apply theoretical concepts to problem solving:





## 32. My Performance in Internal Exam is:











35. After completion of the course so far, my understanding about the importance of this course in my stream is:







38. Course progressing as per the lesson plan:











41. My ability to apply theoretical concepts to problem solving:





42. My Performance in Internal Exam is:











45. After completion of the course so far, my understanding about the importance of this course in my stream is: