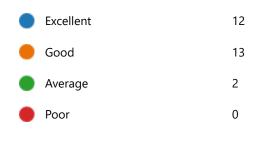

18. Course progressing as per the lesson plan:

21. My ability to apply theoretical concepts to problem solving:

22. My Performance in Internal Exam is:

25. After completion of the course so far, my understanding about the importance of this course in my stream is: