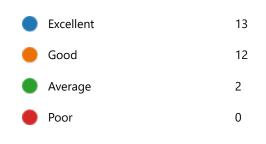

18. Course progressing as per the lesson plan:

21. My ability to apply theoretical concepts to problem solving:

22. My Performance in Internal Exam is:

25. After completion of the course so far, my understanding about the importance of this course in my stream is: