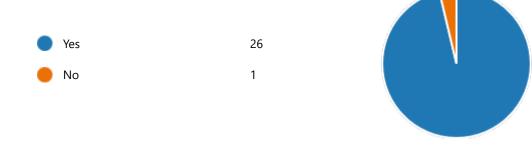

ncepts to problem solving:





12. My Performance in Internal Exam is:











15. After completion of the course so far, my understanding about the importance of this course in my stream is:







18. Course progressing as per the lesson plan:











21. My ability to apply theoretical concepts to problem solving:





22. My Performance in Internal Exam is:











25. After completion of the course so far, my understanding about the importance of this course in my stream is:







28. Course progressing as per the lesson plan:











31. My ability to apply theoretical concepts to problem solving:





## 32. My Performance in Internal Exam is:











35. After completion of the course so far, my understanding about the importance of this course in my stream is:







38. Course progressing as per the lesson plan:











41. My ability to apply theoretical concepts to problem solving:





42. My Performance in Internal Exam is:











45. After completion of the course so far, my understanding about the importance of this course in my stream is: