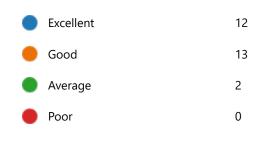

5. Department:

8. Course progressing as per the lesson plan:

11. My ability to apply theoretical concepts to problem solving:

12. My Performance in Internal Exam is:

15. After completion of the course so far, my understanding about the importance of this course in my stream is:

18. Course progressing as per the lesson plan:

21. My ability to apply theoretical concepts to problem solving:

22. My Performance in Internal Exam is:

25. After completion of the course so far, my understanding about the importance of this course in my stream is:

28. Course progressing as per the lesson plan:

31. My ability to apply theoretical concepts to problem solving:

## 32. My Performance in Internal Exam is:

35. After completion of the course so far, my understanding about the importance of this course in my stream is:

38. Course progressing as per the lesson plan:

41. My ability to apply theoretical concepts to problem solving:

42. My Performance in Internal Exam is:

45. After completion of the course so far, my understanding about the importance of this course in my stream is: