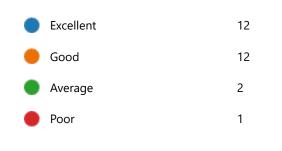

18. Course progressing as per the lesson plan:

21. My ability to apply theoretical concepts to problem solving:

22. My Performance in Internal Exam is:

25. After completion of the course so far, my understanding about the importance of this course in my stream is: