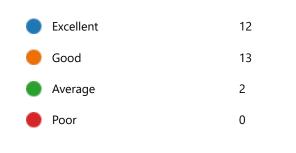

28. Course progressing as per the lesson plan:

31. My ability to apply theoretical concepts to problem solving: