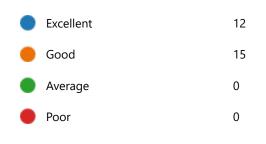

5. Department:

8. Course progressing as per the lesson plan:

11. My ability to apply theoretical concepts to problem solving:

12. My Performance in Internal Exam is:

15. After completion of the course so far, my understanding about the importance of this course in my stream is: