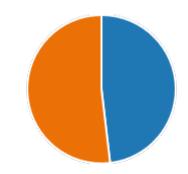

5. Department:

8. Course progressing as per the lesson plan:

11. My ability to apply theoretical concepts to problem solving:

12. My Performance in Internal Exam is:

15. After completion of the course so far, my understanding about the importance of this course in my stream is: