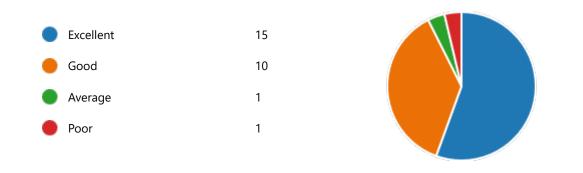

28. Course progressing as per the lesson plan:

31. My ability to apply theoretical concepts to problem solving: