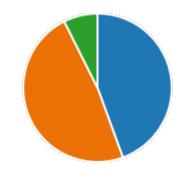

5. Department:

8. Course progressing as per the lesson plan:

11. My ability to apply theoretical concepts to problem solving:

12. My Performance in Internal Exam is:

15. After completion of the course so far, my understanding about the importance of this course in my stream is: