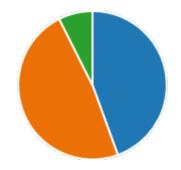

5. Department:

8. Course progressing as per the lesson plan:

11. My ability to apply theoretical concepts to problem solving:

12. My Performance in Internal Exam is:

15. After completion of the course so far, my understanding about the importance of this course in my stream is:

18. Course progressing as per the lesson plan:

21. My ability to apply theoretical concepts to problem solving:

22. My Performance in Internal Exam is:

25. After completion of the course so far, my understanding about the importance of this course in my stream is:

28. Course progressing as per the lesson plan:

31. My ability to apply theoretical concepts to problem solving:

## 32. My Performance in Internal Exam is:

35. After completion of the course so far, my understanding about the importance of this course in my stream is:

38. Course progressing as per the lesson plan:

41. My ability to apply theoretical concepts to problem solving:

42. My Performance in Internal Exam is:

45. After completion of the course so far, my understanding about the importance of this course in my stream is: