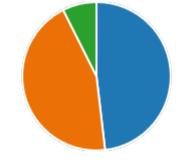

18. Course progressing as per the lesson plan:

21. My ability to apply theoretical concepts to problem solving:

22. My Performance in Internal Exam is:

25. After completion of the course so far, my understanding about the importance of this course in my stream is: