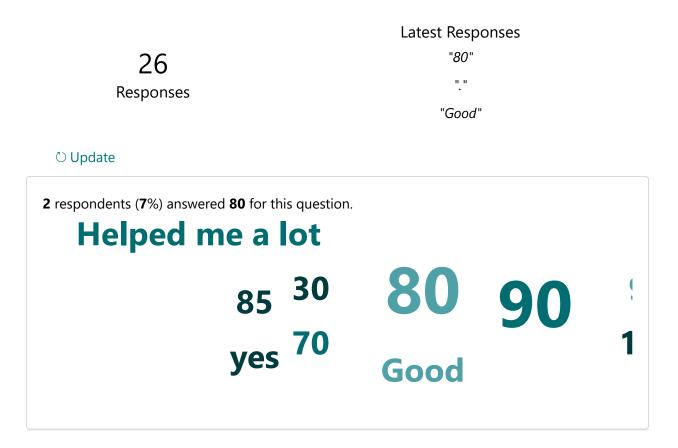

#### 2. MAKAUT Roll Number:

Latest Responses "11901320027" "11901320037" "11901320036"

1 respondents (4%) answered 1190131919 for this question.

 11901320020
 11901319027
 11901320022
 11901

 11901320033
 11901320013
 11901320031
 119013200