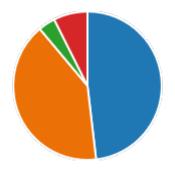

rnal Exam is:











15. After completion of the course so far, my understanding about the importance of this course in my stream is:







18. Course progressing as per the lesson plan:











21. My ability to apply theoretical concepts to problem solving:





22. My Performance in Internal Exam is:











25. After completion of the course so far, my understanding about the importance of this course in my stream is:







28. Course progressing as per the lesson plan:











31. My ability to apply theoretical concepts to problem solving:





## 32. My Performance in Internal Exam is:











35. After completion of the course so far, my understanding about the importance of this course in my stream is:







38. Course progressing as per the lesson plan:











41. My ability to apply theoretical concepts to problem solving:





42. My Performance in Internal Exam is:











45. After completion of the course so far, my understanding about the importance of this course in my stream is: