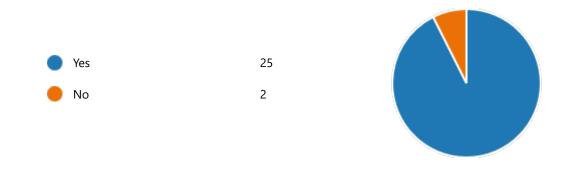

epts to problem solving:





12. My Performance in Internal Exam is:











15. After completion of the course so far, my understanding about the importance of this course in my stream is:







18. Course progressing as per the lesson plan:











21. My ability to apply theoretical concepts to problem solving:





22. My Performance in Internal Exam is:











25. After completion of the course so far, my understanding about the importance of this course in my stream is:







28. Course progressing as per the lesson plan:











31. My ability to apply theoretical concepts to problem solving:





## 32. My Performance in Internal Exam is:











35. After completion of the course so far, my understanding about the importance of this course in my stream is:







38. Course progressing as per the lesson plan:











41. My ability to apply theoretical concepts to problem solving:





42. My Performance in Internal Exam is:











45. After completion of the course so far, my understanding about the importance of this course in my stream is: