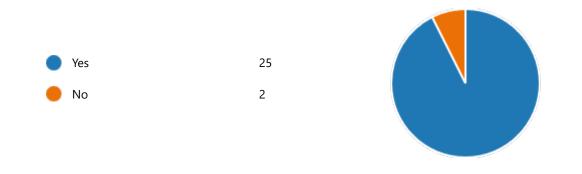

5. Department:

8. Course progressing as per the lesson plan:

11. My ability to apply theoretical concepts to problem solving:

12. My Performance in Internal Exam is:

15. After completion of the course so far, my understanding about the importance of this course in my stream is: