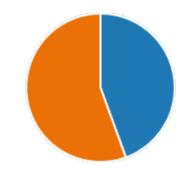

18. Course progressing as per the lesson plan:

21. My ability to apply theoretical concepts to problem solving:

22. My Performance in Internal Exam is:

25. After completion of the course so far, my understanding about the importance of this course in my stream is: