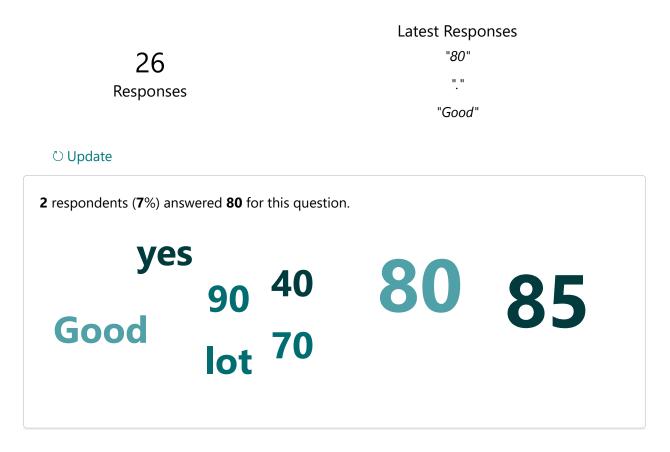

:



5. Department:





8. Course progressing as per the lesson plan:









11. My ability to apply theoretical concepts to problem solving:





12. My Performance in Internal Exam is:











15. After completion of the course so far, my understanding about the importance of this course in my stream is:







18. Course progressing as per the lesson plan:











21. My ability to apply theoretical concepts to problem solving:





22. My Performance in Internal Exam is:











25. After completion of the course so far, my understanding about the importance of this course in my stream is:







28. Course progressing as per the lesson plan:











31. My ability to apply theoretical concepts to problem solving:





## 32. My Performance in Internal Exam is:











35. After completion of the course so far, my understanding about the importance of this course in my stream is:







38. Course progressing as per the lesson plan:











41. My ability to apply theoretical concepts to problem solving:





42. My Performance in Internal Exam is:











45. After completion of the course so far, my understanding about the importance of this course in my stream is: