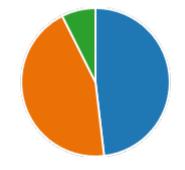

18. Course progressing as per the lesson plan:

21. My ability to apply theoretical concepts to problem solving:

22. My Performance in Internal Exam is:

25. After completion of the course so far, my understanding about the importance of this course in my stream is: