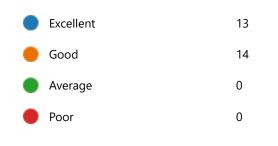

## 32. My Performance in Internal Exam is:

35. After completion of the course so far, my understanding about the importance of this course in my stream is:

38. Course progressing as per the lesson plan: