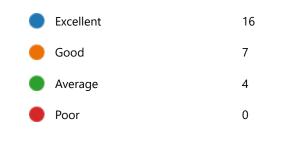

5. Department:

8. Course progressing as per the lesson plan:

11. My ability to apply theoretical concepts to problem solving:

12. My Performance in Internal Exam is:

15. After completion of the course so far, my understanding about the importance of this course in my stream is: