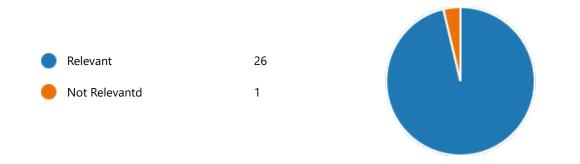

concepts to problem solving:





22. My Performance in Internal Exam is:











25. After completion of the course so far, my understanding about the importance of this course in my stream is:







28. Course progressing as per the lesson plan:











31. My ability to apply theoretical concepts to problem solving:





## 32. My Performance in Internal Exam is:











35. After completion of the course so far, my understanding about the importance of this course in my stream is:







38. Course progressing as per the lesson plan:











41. My ability to apply theoretical concepts to problem solving:





42. My Performance in Internal Exam is:











45. After completion of the course so far, my understanding about the importance of this course in my stream is: