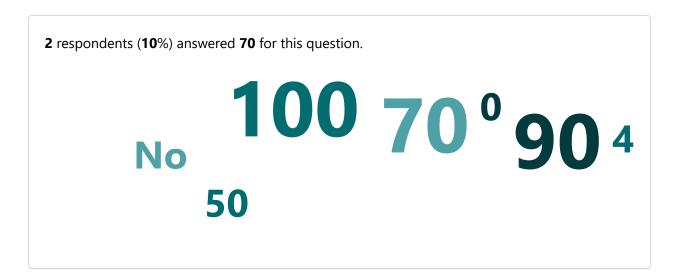

11. My ability to apply theoretical concepts to problem solving:

12. My Performance in Internal Exam is:

| Excellent | 10 |
|-----------|----|
| Good      | 11 |
| Average   | 0  |
| Poor      | 0  |
|           |    |