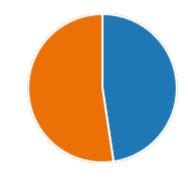

52. My Performance in Internal Exam is:

55. After completion of the course so far, my understanding about the importance of this course in my stream is:

Yes 21
No 0

58. Course progressing as per the lesson plan: