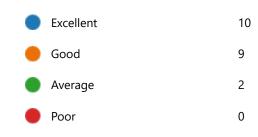

11. My ability to apply theoretical concepts to problem solving:

12. My Performance in Internal Exam is:

| Excellent | 10 |
|-----------|----|
| Good      | 11 |
| Average   | 0  |
| Poor      | 0  |
|           |    |