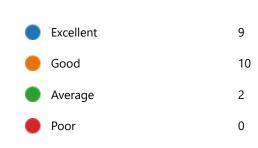

YesNo

48. Course progressing as per the lesson plan:

YesNo

49. Presentation and completion of units are:

Excellent 13
Good 6
Average 2
Poor 0

51. My ability to apply theoretical concepts to problem solving: