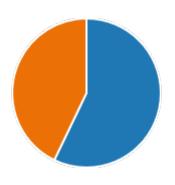

#### 6. Semester:

4th Semester

21

YesNo0

8. Course progressing as per the lesson plan:

YesNo0

9. Presentation and completion of units are:

Excellent 17
Good 4
Average 0
Poor 0