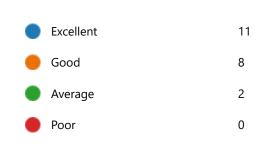

11. My ability to apply theoretical concepts to problem solving:

12. My Performance in Internal Exam is:

| Excellent | 10 |
|-----------|----|
| Good      | 11 |
| Average   | 0  |
| Poor      | 0  |
|           |    |