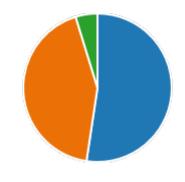

YesNo

48. Course progressing as per the lesson plan:

YesNo

49. Presentation and completion of units are:

Excellent 13
Good 6
Average 2
Poor 0

51. My ability to apply theoretical concepts to problem solving: