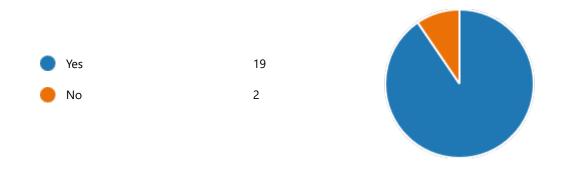

#### 6. Semester:

4th Semester

21

YesNo0

8. Course progressing as per the lesson plan:

YesNo0

9. Presentation and completion of units are:

Excellent 17
Good 4
Average 0
Poor 0