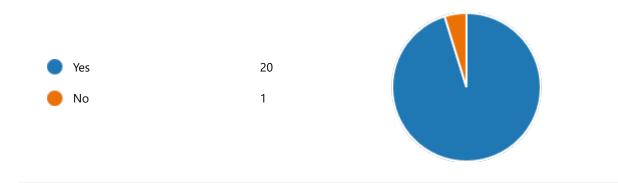

52. My Performance in Internal Exam is:

55. After completion of the course so far, my understanding about the importance of this course in my stream is:

Yes 21
No 0

58. Course progressing as per the lesson plan: