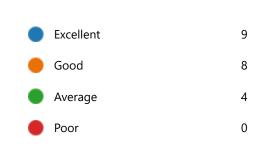

#### 6. Semester:

4th Semester

21

YesNo0

8. Course progressing as per the lesson plan:

YesNo0

9. Presentation and completion of units are:

Excellent 17
Good 4
Average 0
Poor 0