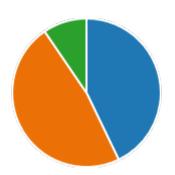

#### 6. Semester:

4th Semester

21

YesNo0

8. Course progressing as per the lesson plan:

YesNo0

9. Presentation and completion of units are:

Excellent 17
Good 4
Average 0
Poor 0