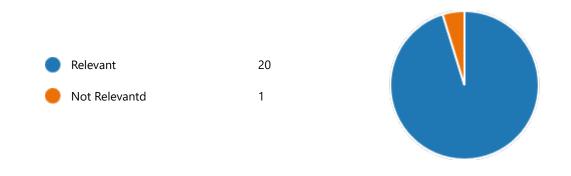

bout the importance of this course in my stream is:







### 38. Course progressing as per the lesson plan:



## 39. Presentation and completion of units are:







41. My ability to apply theoretical concepts to problem solving:





42. My Performance in Internal Exam is:













45. After completion of the course so far, my understanding about the importance of this course in my stream is:





YesNo

48. Course progressing as per the lesson plan:

YesNo

49. Presentation and completion of units are:

Excellent 13
Good 6
Average 2
Poor 0







51. My ability to apply theoretical concepts to problem solving:





52. My Performance in Internal Exam is:













55. After completion of the course so far, my understanding about the importance of this course in my stream is:





Yes 21
No 0

58. Course progressing as per the lesson plan:

YesNo

59. Presentation and completion of units are:

Excellent 13
Good 6
Average 2
Poor 0







61. My ability to apply theoretical concepts to problem solving:





62. My Performance in Internal Exam is:













65. After completion of the course so far, my understanding about the importance of this course in my stream is: