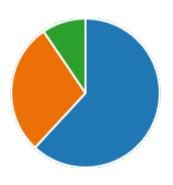

YesNo

48. Course progressing as per the lesson plan:

YesNo

49. Presentation and completion of units are:

Excellent 13
Good 6
Average 2
Poor 0

51. My ability to apply theoretical concepts to problem solving: