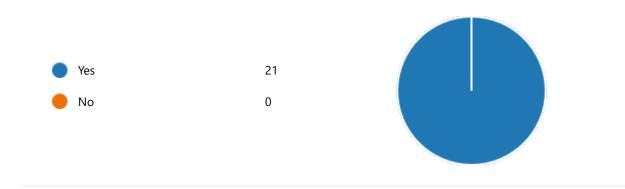

#### 6. Semester:

4th Semester

21

YesNo0

8. Course progressing as per the lesson plan:

YesNo0

9. Presentation and completion of units are:

Excellent 17
Good 4
Average 0
Poor 0