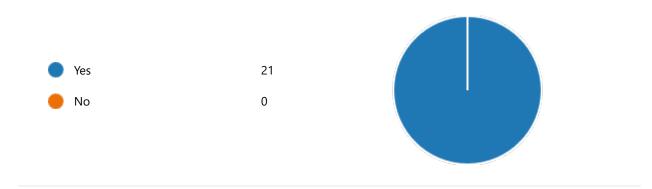

#### 6. Semester:

4th Semester

21

YesNo0

8. Course progressing as per the lesson plan:

YesNo0

9. Presentation and completion of units are:

Excellent 17
Good 4
Average 0
Poor 0