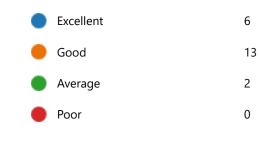

YesNo

48. Course progressing as per the lesson plan:

YesNo

49. Presentation and completion of units are:

Excellent 13
Good 6
Average 2
Poor 0

51. My ability to apply theoretical concepts to problem solving: