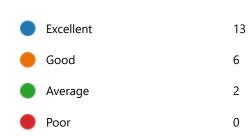

YesNo

48. Course progressing as per the lesson plan:

YesNo

49. Presentation and completion of units are:

Excellent 13
Good 6
Average 2
Poor 0

51. My ability to apply theoretical concepts to problem solving: