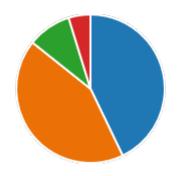

YesNo

48. Course progressing as per the lesson plan:

YesNo

49. Presentation and completion of units are:

Excellent 13
Good 6
Average 2
Poor 0

51. My ability to apply theoretical concepts to problem solving: