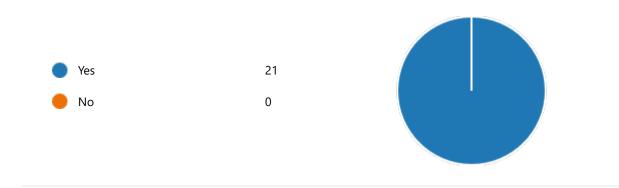

52. My Performance in Internal Exam is:

55. After completion of the course so far, my understanding about the importance of this course in my stream is:

Yes 21
No 0

58. Course progressing as per the lesson plan: