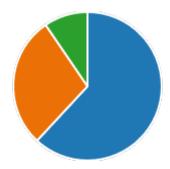

#### 6. Semester:

4th Semester

21

YesNo0

8. Course progressing as per the lesson plan:

YesNo0

9. Presentation and completion of units are:

Excellent 17
Good 4
Average 0
Poor 0