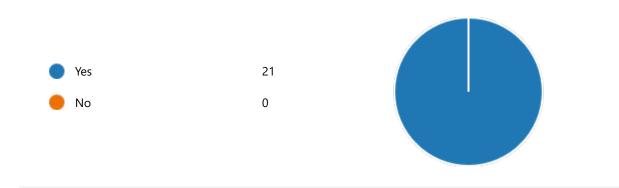

52. My Performance in Internal Exam is:

55. After completion of the course so far, my understanding about the importance of this course in my stream is:

Yes 21
No 0

58. Course progressing as per the lesson plan: