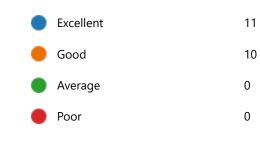

11. My ability to apply theoretical concepts to problem solving:

12. My Performance in Internal Exam is:

| Excellent | 10 |
|-----------|----|
| Good      | 11 |
| Average   | 0  |
| Poor      | 0  |
|           |    |