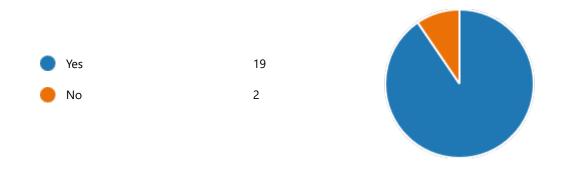

ut the importance of this course in my stream is:







### 38. Course progressing as per the lesson plan:



## 39. Presentation and completion of units are:







41. My ability to apply theoretical concepts to problem solving:





42. My Performance in Internal Exam is:













45. After completion of the course so far, my understanding about the importance of this course in my stream is:





YesNo

48. Course progressing as per the lesson plan:

YesNo

49. Presentation and completion of units are:

Excellent 13
Good 6
Average 2
Poor 0







51. My ability to apply theoretical concepts to problem solving:





52. My Performance in Internal Exam is:













55. After completion of the course so far, my understanding about the importance of this course in my stream is:





Yes 21
No 0

58. Course progressing as per the lesson plan:

YesNo

59. Presentation and completion of units are:

Excellent 13
Good 6
Average 2
Poor 0







61. My ability to apply theoretical concepts to problem solving:





62. My Performance in Internal Exam is:













65. After completion of the course so far, my understanding about the importance of this course in my stream is: