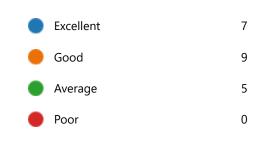

#### 6. Semester:

4th Semester

21

YesNo0

8. Course progressing as per the lesson plan:

YesNo0

9. Presentation and completion of units are:

Excellent 17
Good 4
Average 0
Poor 0