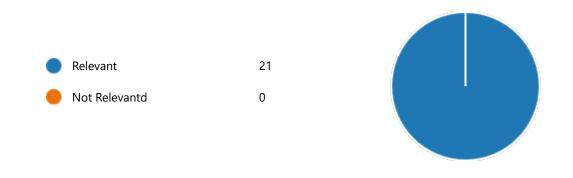

52. My Performance in Internal Exam is:

55. After completion of the course so far, my understanding about the importance of this course in my stream is:

Yes 21
No 0

58. Course progressing as per the lesson plan: