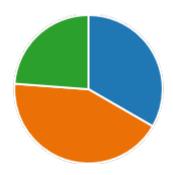

11. My ability to apply theoretical concepts to problem solving:

12. My Performance in Internal Exam is:

| Excellent | 10 |
|-----------|----|
| Good      | 11 |
| Average   | 0  |
| Poor      | 0  |
|           |    |