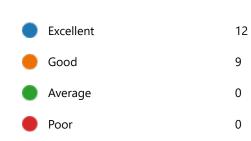

11. My ability to apply theoretical concepts to problem solving:

12. My Performance in Internal Exam is:

| Excellent | 10 |
|-----------|----|
| Good      | 11 |
| Average   | 0  |
| Poor      | 0  |
|           |    |