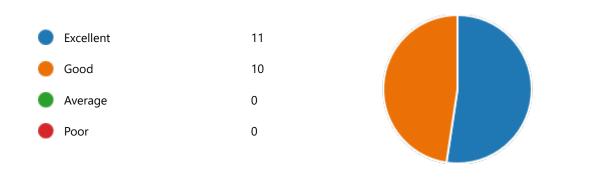

11. My ability to apply theoretical concepts to problem solving:

12. My Performance in Internal Exam is:

| Excellent | 10 |
|-----------|----|
| Good      | 11 |
| Average   | 0  |
| Poor      | 0  |
|           |    |