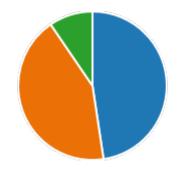

YesNo

48. Course progressing as per the lesson plan:

YesNo

49. Presentation and completion of units are:

Excellent 13
Good 6
Average 2
Poor 0

51. My ability to apply theoretical concepts to problem solving: