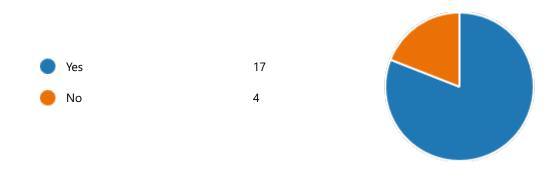

YesNo

48. Course progressing as per the lesson plan:

YesNo

49. Presentation and completion of units are:

Excellent 13
Good 6
Average 2
Poor 0

51. My ability to apply theoretical concepts to problem solving: