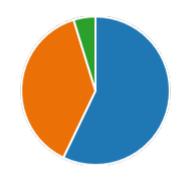

11. My ability to apply theoretical concepts to problem solving:

12. My Performance in Internal Exam is:

| Excellent | 10 |
|-----------|----|
| Good      | 11 |
| Average   | 0  |
| Poor      | 0  |
|           |    |