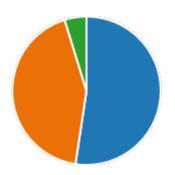

YesNo

59. Presentation and completion of units are:

Excellent 13
Good 6
Average 2
Poor 0

61. My ability to apply theoretical concepts to problem solving:

62. My Performance in Internal Exam is:

65. After completion of the course so far, my understanding about the importance of this course in my stream is: