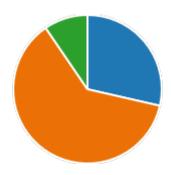

YesNo

48. Course progressing as per the lesson plan:

YesNo

49. Presentation and completion of units are:

Excellent 13
Good 6
Average 2
Poor 0

51. My ability to apply theoretical concepts to problem solving: