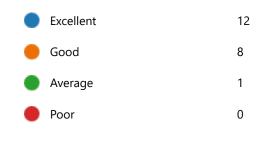

11. My ability to apply theoretical concepts to problem solving:

12. My Performance in Internal Exam is:

| Excellent | 10 |
|-----------|----|
| Good      | 11 |
| Average   | 0  |
| Poor      | 0  |
|           |    |