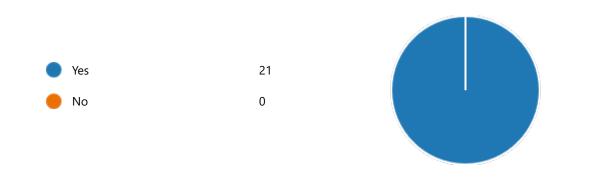

52. My Performance in Internal Exam is:

55. After completion of the course so far, my understanding about the importance of this course in my stream is:

Yes 21
No 0

58. Course progressing as per the lesson plan: