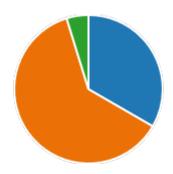

#### 6. Semester:

4th Semester

21

YesNo0

8. Course progressing as per the lesson plan:

YesNo0

9. Presentation and completion of units are:

Excellent 17
Good 4
Average 0
Poor 0