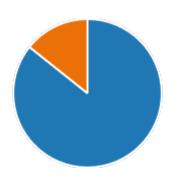

11. My ability to apply theoretical concepts to problem solving:

12. My Performance in Internal Exam is:

| Excellent | 10 |
|-----------|----|
| Good      | 11 |
| Average   | 0  |
| Poor      | 0  |
|           |    |