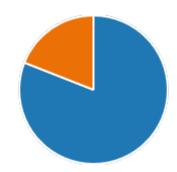

#### 6. Semester:

4th Semester

21

YesNo0

8. Course progressing as per the lesson plan:

YesNo0

9. Presentation and completion of units are:

Excellent 17
Good 4
Average 0
Poor 0