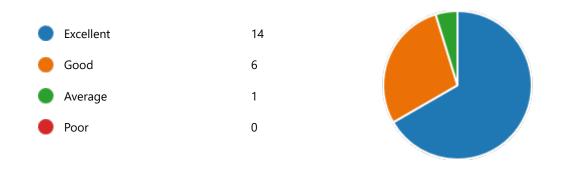

#### 6. Semester:

4th Semester

21

YesNo0

8. Course progressing as per the lesson plan:

YesNo0

9. Presentation and completion of units are:

Excellent 17
Good 4
Average 0
Poor 0