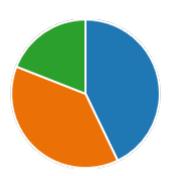

11. My ability to apply theoretical concepts to problem solving:

12. My Performance in Internal Exam is:

| Excellent | 10 |
|-----------|----|
| Good      | 11 |
| Average   | 0  |
| Poor      | 0  |
|           |    |