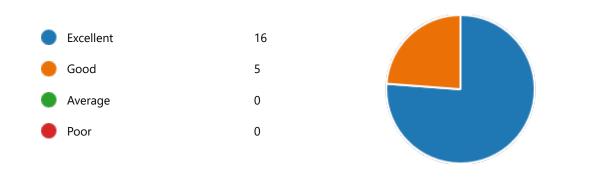

#### 6. Semester:

4th Semester

21

YesNo0

8. Course progressing as per the lesson plan:

YesNo0

9. Presentation and completion of units are:

Excellent 17
Good 4
Average 0
Poor 0