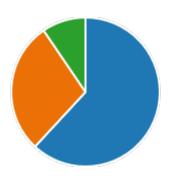

YesNo

59. Presentation and completion of units are:

Excellent 13
Good 6
Average 2
Poor 0

61. My ability to apply theoretical concepts to problem solving:

62. My Performance in Internal Exam is:

65. After completion of the course so far, my understanding about the importance of this course in my stream is: