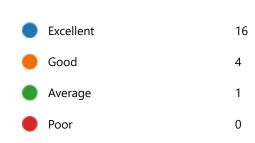

#### 6. Semester:

4th Semester

21

YesNo0

8. Course progressing as per the lesson plan:

YesNo0

9. Presentation and completion of units are:

Excellent 17
Good 4
Average 0
Poor 0