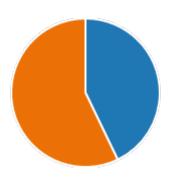

YesNo

48. Course progressing as per the lesson plan:

YesNo

49. Presentation and completion of units are:

Excellent 13
Good 6
Average 2
Poor 0

51. My ability to apply theoretical concepts to problem solving: