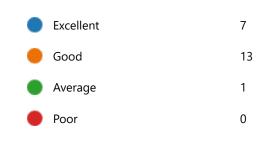

11. My ability to apply theoretical concepts to problem solving:

12. My Performance in Internal Exam is:

| Excellent | 10 |
|-----------|----|
| Good      | 11 |
| Average   | 0  |
| Poor      | 0  |
|           |    |