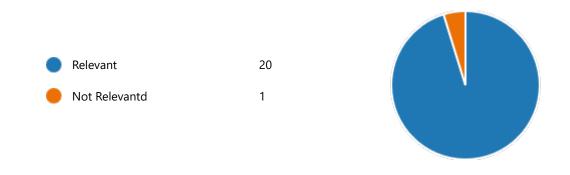

#### 6. Semester:

4th Semester

21

YesNo0

8. Course progressing as per the lesson plan:

YesNo0

9. Presentation and completion of units are:

Excellent 17
Good 4
Average 0
Poor 0