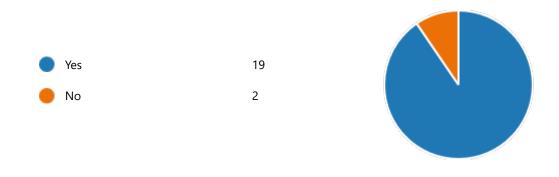

YesNo

48. Course progressing as per the lesson plan:

YesNo

49. Presentation and completion of units are:

Excellent 13
Good 6
Average 2
Poor 0

51. My ability to apply theoretical concepts to problem solving: