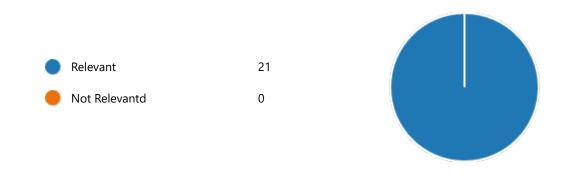

this question.

8637824479

9932708726

7865972266 8509074438 9883038406

9641779711 8101175515

97494

9832187627 9832349088 7863981461 8100209164

7501044074 9933806807 9006473661 7908822475

#### 5. Department:

Electronics & Communication E... 21



#### 6. Semester:

4th Semester

21



YesNo0



8. Course progressing as per the lesson plan:

YesNo0



9. Presentation and completion of units are:

Excellent 17
Good 4
Average 0
Poor 0







11. My ability to apply theoretical concepts to problem solving:





12. My Performance in Internal Exam is:





| Excellent | 10 |
|-----------|----|
| Good      | 11 |
| Average   | 0  |
| Poor      | 0  |
|           |    |







15. After completion of the course so far, my understanding about the importance of this course in my stream is:







18. Course progressing as per the lesson plan:



19. Presentation and completion of units are:







21. My ability to apply theoretical concepts to problem solving:





22. My Performance in Internal Exam is:













25. After completion of the course so far, my understanding about the importance of this course in my stream is:







### 28. Course progressing as per the lesson plan:



## 29. Presentation and completion of units are:







31. My ability to apply theoretical concepts to problem solving:





32. My Performance in Internal Exam is:













35. After completion of the course so far, my understanding about the importance of this course in my stream is:







### 38. Course progressing as per the lesson plan:



## 39. Presentation and completion of uni