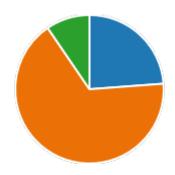

11. My ability to apply theoretical concepts to problem solving:

12. My Performance in Internal Exam is:

| Excellent | 10 |
|-----------|----|
| Good      | 11 |
| Average   | 0  |
| Poor      | 0  |
|           |    |