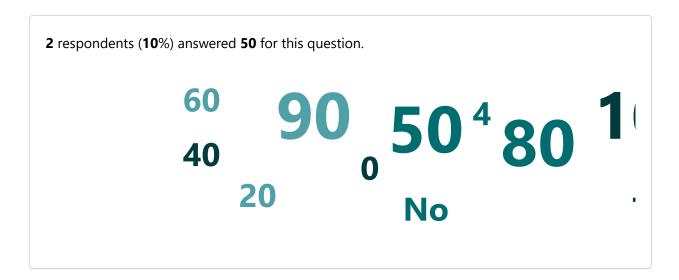

#### 4. Mobile Number:

21 Responses Latest Responses

"8918735381"

"9572463298"

"8637824479"

2 respondents (10%) answered 8101175515 for this question.

8637824479

9932708726

7865972266 8509074438 9883038406

9641779711 8101175515

97494

9832187627 9832349088 7863981461 8100209164

7501044074 9933806807 9006473661 7908822475