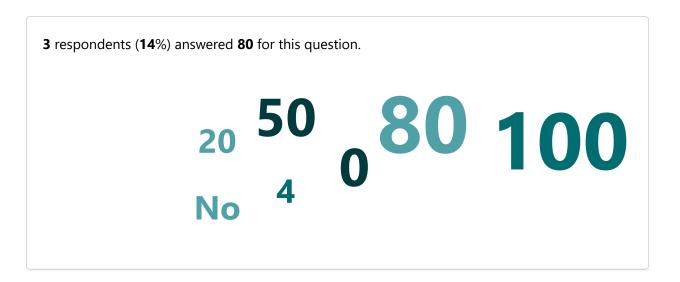

32. My Performance in Internal Exam is:













35. After completion of the course so far, my understanding about the importance of this course in my stream is:







### 38. Course progressing as per the lesson plan:



## 39. Presentation and completion of units are:







41. My ability to apply theoretical concepts to problem solving:





42. My Performance in Internal Exam is:













45. After completion of the course so far, my understanding about the importance of this course in my stream is:





YesNo

48. Course progressing as per the lesson plan:

YesNo

49. Presentation and completion of units are:

Excellent 13
Good 6
Average 2
Poor 0







51. My ability to apply theoretical concepts to problem solving:





52. My Performance in Internal Exam is:













55. After completion of the course so far, my understanding about the importance of this course in my stream is:





Yes 21
No 0

58. Course progressing as per the lesson plan:

YesNo

59. Presentation and completion of units are:

Excellent 13
Good 6
Average 2
Poor 0







61. My ability to apply theoretical concepts to problem solving:





62. My Performance in Internal Exam is:













65. After completion of the course so far, my understanding about the importance of this course in my stream is: