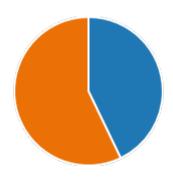

#### 6. Semester:

4th Semester

21

YesNo0

8. Course progressing as per the lesson plan:

YesNo0

9. Presentation and completion of units are:

Excellent 17
Good 4
Average 0
Poor 0