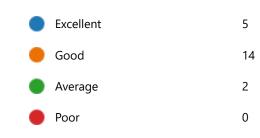

#### 6. Semester:

4th Semester

21

YesNo0

8. Course progressing as per the lesson plan:

YesNo0

9. Presentation and completion of units are:

Excellent 17
Good 4
Average 0
Poor 0