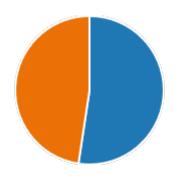

11. My ability to apply theoretical concepts to problem solving:

12. My Performance in Internal Exam is:

| Excellent | 10 |
|-----------|----|
| Good      | 11 |
| Average   | 0  |
| Poor      | 0  |
|           |    |