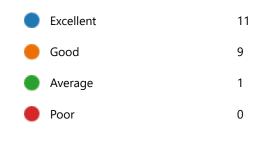

#### 6. Semester:

4th Semester

21

YesNo0

8. Course progressing as per the lesson plan:

YesNo0

9. Presentation and completion of units are:

Excellent 17
Good 4
Average 0
Poor 0