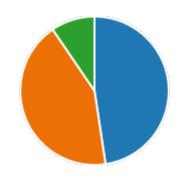

#### 6. Semester:

4th Semester

21

YesNo0

8. Course progressing as per the lesson plan:

YesNo0

9. Presentation and completion of units are:

Excellent 17
Good 4
Average 0
Poor 0