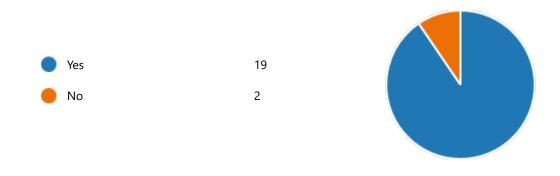

#### 6. Semester:

4th Semester

21

YesNo0

8. Course progressing as per the lesson plan:

YesNo0

9. Presentation and completion of units are:

Excellent 17
Good 4
Average 0
Poor 0