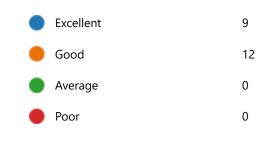

11. My ability to apply theoretical concepts to problem solving:

12. My Performance in Internal Exam is:

| Excellent | 10 |
|-----------|----|
| Good      | 11 |
| Average   | 0  |
| Poor      | 0  |
|           |    |