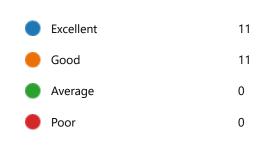

YesNo

48. Course progressing as per the lesson plan:

YesNo

49. Presentation and completion of units are:

Excellent 12
Good 9
Average 1
Poor 0

51. My ability to apply theoretical concepts to problem solving: