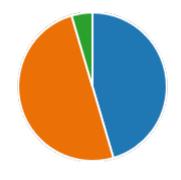

YesNo

48. Course progressing as per the lesson plan:

YesNo

49. Presentation and completion of units are:

Excellent 12
Good 9
Average 1
Poor 0

51. My ability to apply theoretical concepts to problem solving: