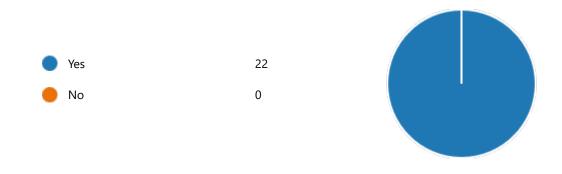

YesNo

48. Course progressing as per the lesson plan:

YesNo

49. Presentation and completion of units are:

Excellent 12
Good 9
Average 1
Poor 0

51. My ability to apply theoretical concepts to problem solving: