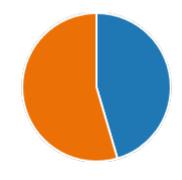

YesNo

48. Course progressing as per the lesson plan:

YesNo

49. Presentation and completion of units are:

Excellent 12
Good 9
Average 1
Poor 0

51. My ability to apply theoretical concepts to problem solving: