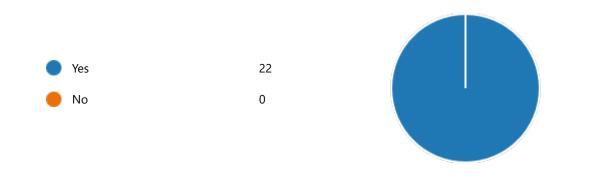

YesNo

48. Course progressing as per the lesson plan:

YesNo

49. Presentation and completion of units are:

Excellent 12
Good 9
Average 1
Poor 0

51. My ability to apply theoretical concepts to problem solving: