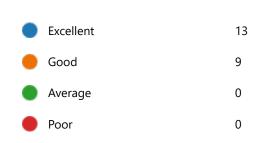

22. My Performance in Internal Exam is:

25. After completion of the course so far, my understanding about the importance of this course in my stream is: