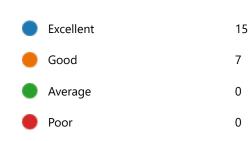

22. My Performance in Internal Exam is:

25. After completion of the course so far, my understanding about the importance of this course in my stream is: