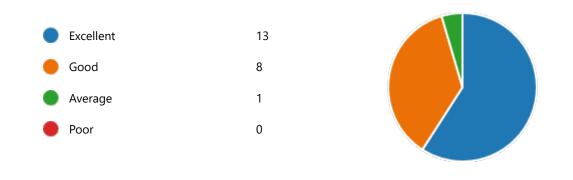

15. After completion of the course so far, my understanding about the importance of this course in my stream is:

18. Course progressing as per the lesson plan:

21. My ability to apply theoretical concepts to problem solving: