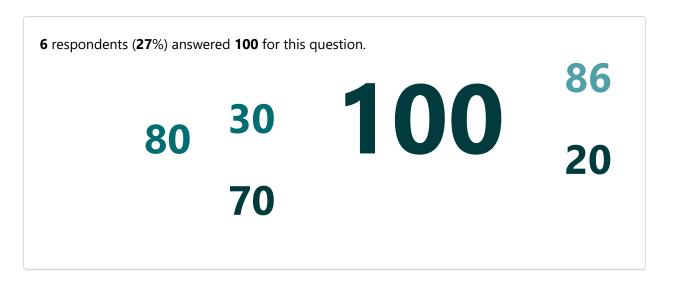

Responses

22

Responses

"86"

"20"

"5%"

5 respondents (23%) answered 100 for this question.

86 30 100 2