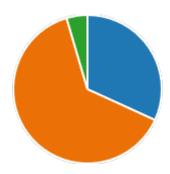

YesNo

48. Course progressing as per the lesson plan:

YesNo

49. Presentation and completion of units are:

Excellent 12
Good 9
Average 1
Poor 0

51. My ability to apply theoretical concepts to problem solving: