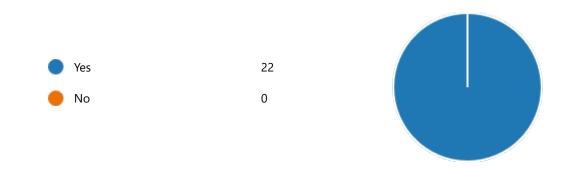

YesNo

48. Course progressing as per the lesson plan:

YesNo

49. Presentation and completion of units are:

Excellent 12
Good 9
Average 1
Poor 0

51. My ability to apply theoretical concepts to problem solving: