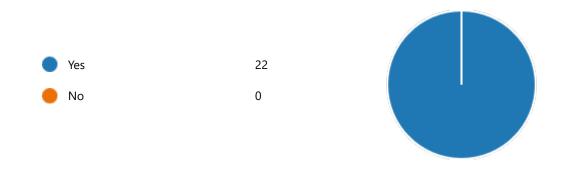

YesNo

48. Course progressing as per the lesson plan:

YesNo

49. Presentation and completion of units are:

Excellent 12
Good 9
Average 1
Poor 0

51. My ability to apply theoretical concepts to problem solving: