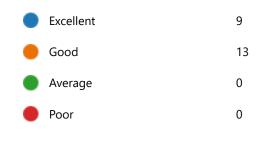

YesNo

48. Course progressing as per the lesson plan:

YesNo

49. Presentation and completion of units are:

Excellent 12
Good 9
Average 1
Poor 0

51. My ability to apply theoretical concepts to problem solving: