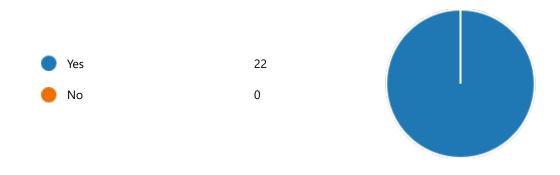

YesNo

48. Course progressing as per the lesson plan:

YesNo

49. Presentation and completion of units are:

Excellent 12
Good 9
Average 1
Poor 0

51. My ability to apply theoretical concepts to problem solving: