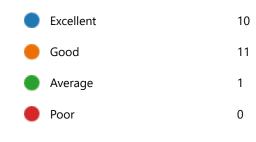

YesNo

48. Course progressing as per the lesson plan:

YesNo

49. Presentation and completion of units are:

Excellent 12
Good 9
Average 1
Poor 0

51. My ability to apply theoretical concepts to problem solving: