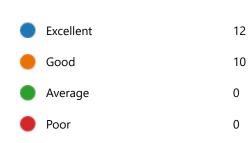

22. My Performance in Internal Exam is:

25. After completion of the course so far, my understanding about the importance of this course in my stream is: