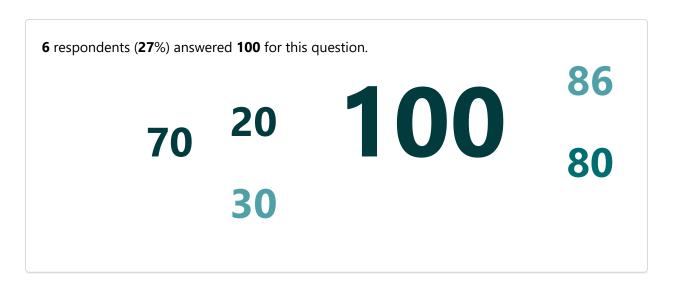

Responses

22

Responses

"86"

"20"

"5%"

5 respondents (23%) answered 100 for this question.

86 30 100 2