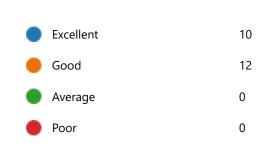

#### 38. Course progressing as per the lesson plan:

41. My ability to apply theoretical concepts to problem solving:

42. My Performance in Internal Exam is:

45. After completion of the course so far, my understanding about the importance of this course in my stream is: