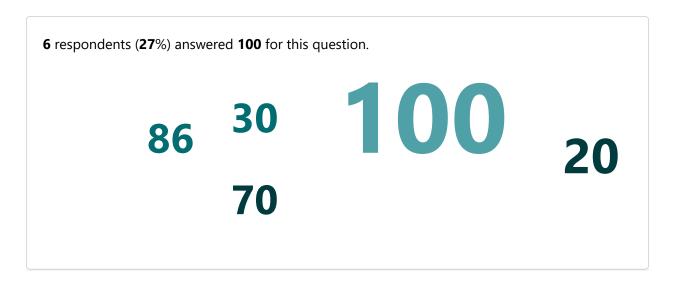

Responses

22

Responses

"86"

"20"

"5%"

5 respondents (23%) answered 100 for this question.

86 30 100 2