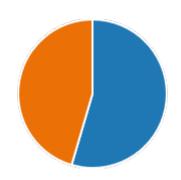

YesNo

48. Course progressing as per the lesson plan:

YesNo

49. Presentation and completion of units are:

Excellent 12
Good 9
Average 1
Poor 0

51. My ability to apply theoretical concepts to problem solving: