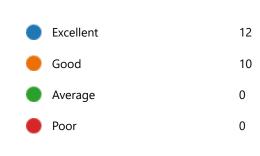

#### 38. Course progressing as per the lesson plan:

41. My ability to apply theoretical concepts to problem solving:

42. My Performance in Internal Exam is:

45. After completion of the course so far, my understanding about the importance of this course in my stream is: