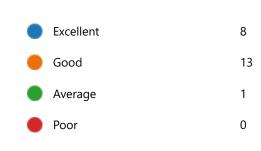

15. After completion of the course so far, my understanding about the importance of this course in my stream is:

18. Course progressing as per the lesson plan:

21. My ability to apply theoretical concepts to problem solving: