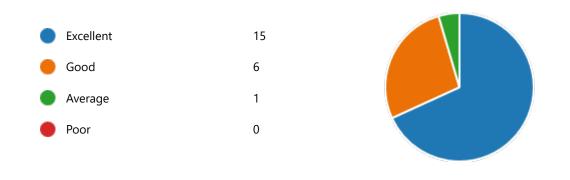

15. After completion of the course so far, my understanding about the importance of this course in my stream is:

18. Course progressing as per the lesson plan:

21. My ability to apply theoretical concepts to problem solving: