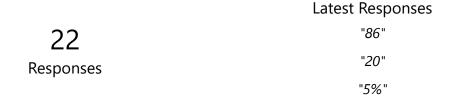

Responses

22

Responses

"86"

"20"

"5%"

5 respondents (23%) answered 100 for this question.

86 30 100 2