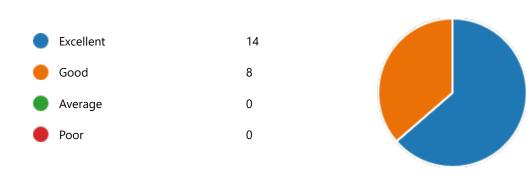

15. After completion of the course so far, my understanding about the importance of this course in my stream is:

18. Course progressing as per the lesson plan:

21. My ability to apply theoretical concepts to problem solving: