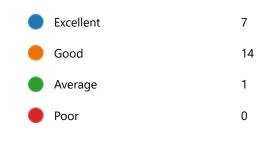

15. After completion of the course so far, my understanding about the importance of this course in my stream is:

18. Course progressing as per the lesson plan:

21. My ability to apply theoretical concepts to problem solving: