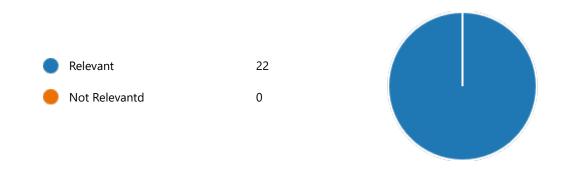

5. Department:

Electronics & Communication E... 22

6. Semester:

6th Semester

22

8. Course progressing as per the lesson plan:

11. My ability to apply theoretical concepts to problem solving:

12. My Performance in Internal Exam is: