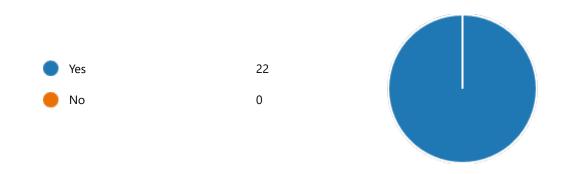

YesNo

48. Course progressing as per the lesson plan:

YesNo

49. Presentation and completion of units are:

Excellent 12
Good 9
Average 1
Poor 0

51. My ability to apply theoretical concepts to problem solving: