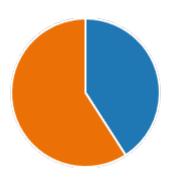

YesNo

48. Course progressing as per the lesson plan:

YesNo

49. Presentation and completion of units are:

Excellent 12
Good 9
Average 1
Poor 0

51. My ability to apply theoretical concepts to problem solving: