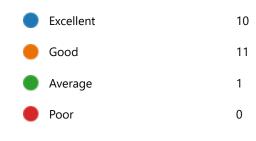

YesNo

48. Course progressing as per the lesson plan:

YesNo

49. Presentation and completion of units are:

Excellent 12
Good 9
Average 1
Poor 0

51. My ability to apply theoretical concepts to problem solving: