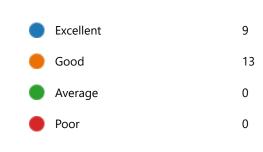

#### 38. Course progressing as per the lesson plan:

41. My ability to apply theoretical concepts to problem solving:

42. My Performance in Internal Exam is:

45. After completion of the course so far, my understanding about the importance of this course in my stream is: