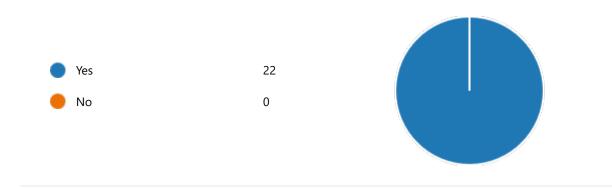

YesNo

48. Course progressing as per the lesson plan:

YesNo

49. Presentation and completion of units are:

Excellent 12
Good 9
Average 1
Poor 0

51. My ability to apply theoretical concepts to problem solving: