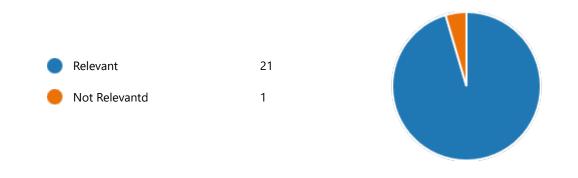

YesNo

48. Course progressing as per the lesson plan:

YesNo

49. Presentation and completion of units are:

Excellent 12
Good 9
Average 1
Poor 0

51. My ability to apply theoretical concepts to problem solving: