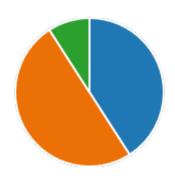

YesNo

48. Course progressing as per the lesson plan:

YesNo

49. Presentation and completion of units are:

Excellent 12
Good 9
Average 1
Poor 0

51. My ability to apply theoretical concepts to problem solving: