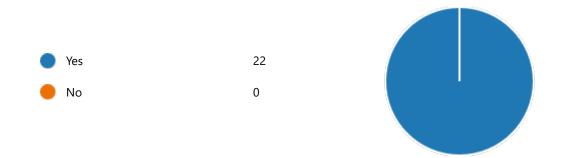

YesNo

48. Course progressing as per the lesson plan:

YesNo

49. Presentation and completion of units are:

Excellent 12
Good 9
Average 1
Poor 0

51. My ability to apply theoretical concepts to problem solving: