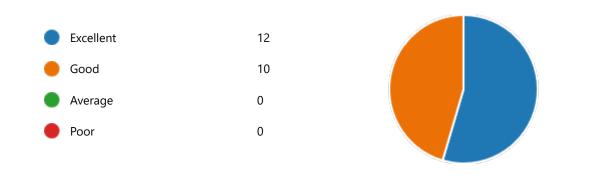

YesNo

48. Course progressing as per the lesson plan:

YesNo

49. Presentation and completion of units are:

Excellent 12
Good 9
Average 1
Poor 0

51. My ability to apply theoretical concepts to problem solving: