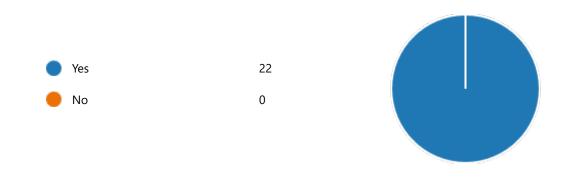

YesNo

48. Course progressing as per the lesson plan:

YesNo

49. Presentation and completion of units are:

Excellent 12
Good 9
Average 1
Poor 0

51. My ability to apply theoretical concepts to problem solving: