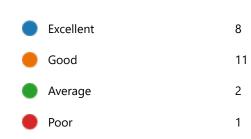

15. After completion of the course so far, my understanding about the importance of this course in my stream is:

18. Course progressing as per the lesson plan:

| 6  |
|----|
| 13 |
| 2  |
| 1  |
|    |

21. My ability to apply theoretical concepts to problem solving: