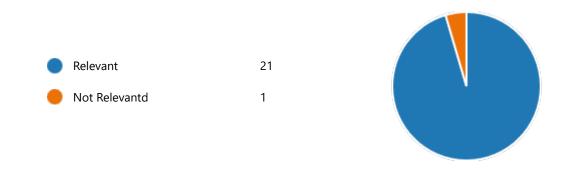

6. Semester:

4th Semester

22

YesNo3

8. Course progressing as per the lesson plan:

YesNo5

9. Presentation and completion of units are:

Excellent 7
Good 11
Average 2
Poor 2