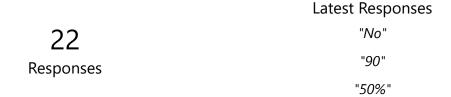

## EE | 4th | Summative Student Feedback on Course

22

17:03

Closed

Responses

Average time to complete

Status

1. Student Name:

22

Responses

**Latest Responses** 

"chhandalika Ghosh "

"Saptarsi Bandyopadhyay"

"MD Akbal Hussain "

3 respondents (14%) answered Thapa for this question.

**Saptarsi Bandyopadhyay** 