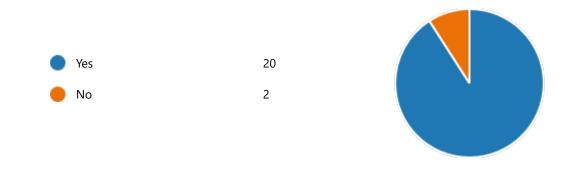

6. Semester:

4th Semester

22

YesNo3

8. Course progressing as per the lesson plan:

YesNo5

9. Presentation and completion of units are:

Excellent 7
Good 11
Average 2
Poor 2