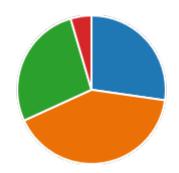

15. After completion of the course so far, my understanding about the importance of this course in my stream is:

18. Course progressing as per the lesson plan:

| 6  |
|----|
| 13 |
| 2  |
| 1  |
|    |

21. My ability to apply theoretical concepts to problem solving: