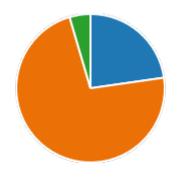

6. Semester:

4th Semester

22

YesNo3

8. Course progressing as per the lesson plan:

YesNo5

9. Presentation and completion of units are:

Excellent 7
Good 11
Average 2
Poor 2