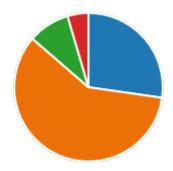

6. Semester:

4th Semester

22

YesNo3

8. Course progressing as per the lesson plan:

YesNo5

9. Presentation and completion of units are:

Excellent 7
Good 11
Average 2
Poor 2