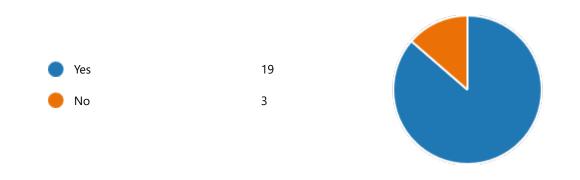

6. Semester:

4th Semester

22

YesNo3

8. Course progressing as per the lesson plan:

YesNo5

9. Presentation and completion of units are:

Excellent 7
Good 11
Average 2
Poor 2