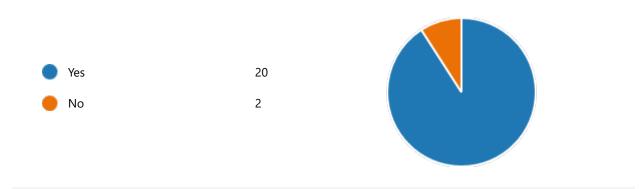

6. Semester:

4th Semester

22

YesNo3

8. Course progressing as per the lesson plan:

YesNo5

9. Presentation and completion of units are:

Excellent 7
Good 11
Average 2
Poor 2