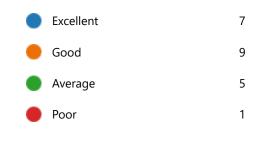

48. Course progressing as per the lesson plan:

51. My ability to apply theoretical concepts to problem solving:

52. My Performance in Internal Exam is:

| Excellent | 5  |
|-----------|----|
| Good      | 14 |
| Average   | 1  |
| Poor      | 2  |
|           |    |