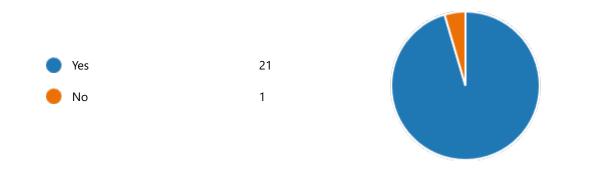

6. Semester:

4th Semester

22

YesNo3

8. Course progressing as per the lesson plan:

YesNo5

9. Presentation and completion of units are:

Excellent 7
Good 11
Average 2
Poor 2