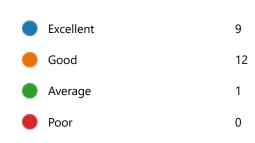

6. Semester:

4th Semester

22

YesNo3

8. Course progressing as per the lesson plan:

YesNo5

9. Presentation and completion of units are:

Excellent 7
Good 11
Average 2
Poor 2