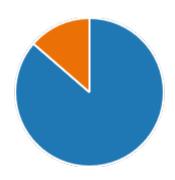

6. Semester:

4th Semester

22

YesNo3

8. Course progressing as per the lesson plan:

YesNo5

9. Presentation and completion of units are:

Excellent 7
Good 11
Average 2
Poor 2