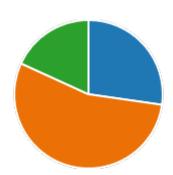

6. Semester:

4th Semester

22

YesNo3

8. Course progressing as per the lesson plan:

YesNo5

9. Presentation and completion of units are:

Excellent 7
Good 11
Average 2
Poor 2