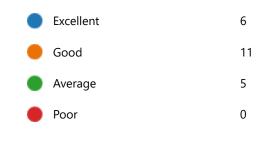

6. Semester:

4th Semester

22

YesNo3

8. Course progressing as per the lesson plan:

YesNo5

9. Presentation and completion of units are:

Excellent 7
Good 11
Average 2
Poor 2