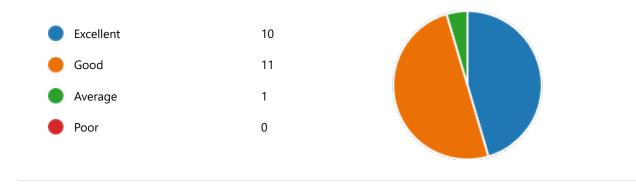

6. Semester:

4th Semester

22

YesNo3

8. Course progressing as per the lesson plan:

YesNo5

9. Presentation and completion of units are:

Excellent 7
Good 11
Average 2
Poor 2