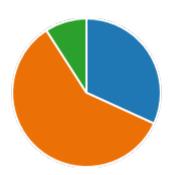

11. My ability to apply theoretical concepts to problem solving:

12. My Performance in Internal Exam is:

| Excellent | 7 |
|-----------|---|
| Good      | 8 |
| Average   | 6 |
| Poor      | 1 |
|           |   |