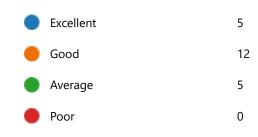

6. Semester:

4th Semester

22

YesNo3

8. Course progressing as per the lesson plan:

YesNo5

9. Presentation and completion of units are:

Excellent 7
Good 11
Average 2
Poor 2