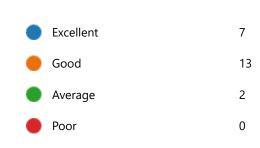

11. My ability to apply theoretical concepts to problem solving:

12. My Performance in Internal Exam is:

| Excellent | 7 |
|-----------|---|
| Good      | 8 |
| Average   | 6 |
| Poor      | 1 |
|           |   |