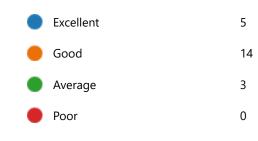

48. Course progressing as per the lesson plan:

51. My ability to apply theoretical concepts to problem solving:

52. My Performance in Internal Exam is:

| Excellent | 5  |
|-----------|----|
| Good      | 14 |
| Average   | 1  |
| Poor      | 2  |
|           |    |