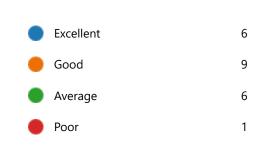

11. My ability to apply theoretical concepts to problem solving:

12. My Performance in Internal Exam is:

| Excellent | 7 |
|-----------|---|
| Good      | 8 |
| Average   | 6 |
| Poor      | 1 |
|           |   |