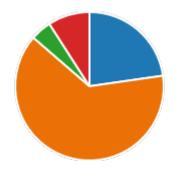

15. After completion of the course so far, my understanding about the importance of this course in my stream is:

18. Course progressing as per the lesson plan:

| 6  |
|----|
| 13 |
| 2  |
| 1  |
|    |

21. My ability to apply theoretical concepts to problem solving: