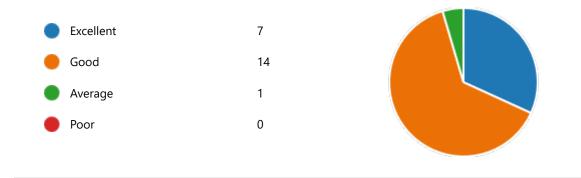

6. Semester:

4th Semester

22

YesNo3

8. Course progressing as per the lesson plan:

YesNo5

9. Presentation and completion of units are:

Excellent 7
Good 11
Average 2
Poor 2