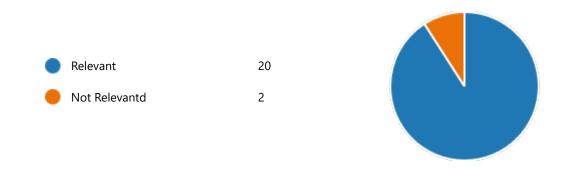

6. Semester:

4th Semester

22

YesNo3

8. Course progressing as per the lesson plan:

YesNo5

9. Presentation and completion of units are:

Excellent 7
Good 11
Average 2
Poor 2