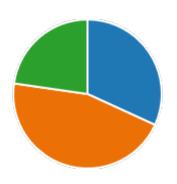

11. My ability to apply theoretical concepts to problem solving:

12. My Performance in Internal Exam is:

| Excellent | 7 |
|-----------|---|
| Good      | 8 |
| Average   | 6 |
| Poor      | 1 |
|           |   |