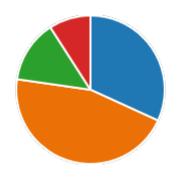

6. Semester:

4th Semester

22

YesNo3

8. Course progressing as per the lesson plan:

YesNo5

9. Presentation and completion of units are:

Excellent 7
Good 11
Average 2
Poor 2