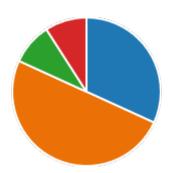

6. Semester:

4th Semester

22

YesNo3

8. Course progressing as per the lesson plan:

YesNo5

9. Presentation and completion of units are:

Excellent 7
Good 11
Average 2
Poor 2