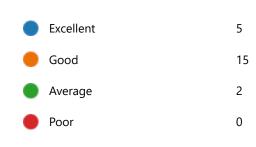

6. Semester:

4th Semester

22

YesNo3

8. Course progressing as per the lesson plan:

YesNo5

9. Presentation and completion of units are:

Excellent 7
Good 11
Average 2
Poor 2