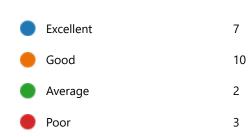

62. My Performance in Internal Exam is:

| Excellent | 7  |
|-----------|----|
| Good      | 10 |
| Average   | 3  |
| Poor      | 2  |

65. After completion of the course so far, my understanding about the importance of this course in my stream is: