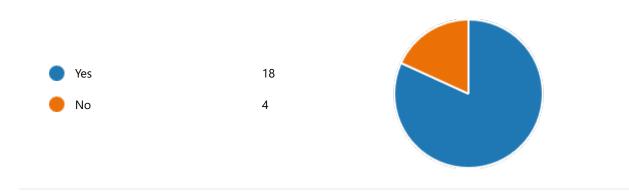

6. Semester:

4th Semester

22

YesNo3

8. Course progressing as per the lesson plan:

YesNo5

9. Presentation and completion of units are:

Excellent 7
Good 11
Average 2
Poor 2