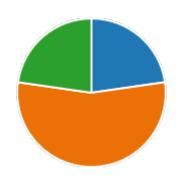

11. My ability to apply theoretical concepts to problem solving:

12. My Performance in Internal Exam is:

| Excellent | 7 |
|-----------|---|
| Good      | 8 |
| Average   | 6 |
| Poor      | 1 |
|           |   |