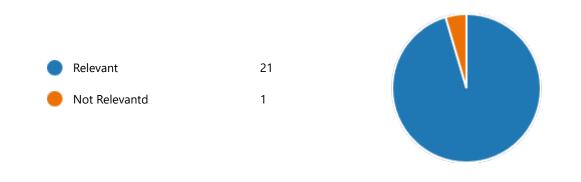

6. Semester:

4th Semester

22

YesNo3

8. Course progressing as per the lesson plan:

YesNo5

9. Presentation and completion of units are:

Excellent 7
Good 11
Average 2
Poor 2