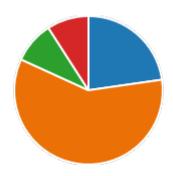

11. My ability to apply theoretical concepts to problem solving:

12. My Performance in Internal Exam is:

| Excellent | 7 |
|-----------|---|
| Good      | 8 |
| Average   | 6 |
| Poor      | 1 |
|           |   |