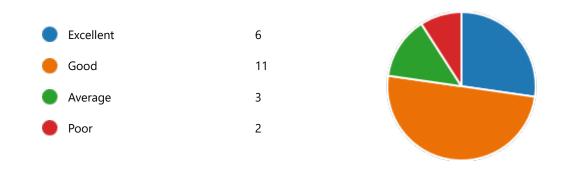

6. Semester:

4th Semester

22

YesNo3

8. Course progressing as per the lesson plan:

YesNo5

9. Presentation and completion of units are:

Excellent 7
Good 11
Average 2
Poor 2