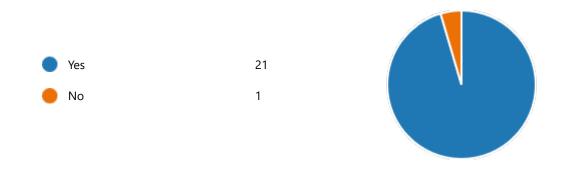

6. Semester:

4th Semester

22

YesNo3

8. Course progressing as per the lesson plan:

YesNo5

9. Presentation and completion of units are:

Excellent 7
Good 11
Average 2
Poor 2