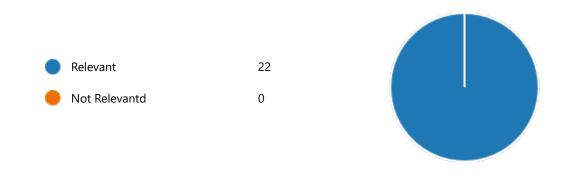

9734513435 7047021746 7908602439 89182080 6295677950 6909114633 80 7063210202 9002345934 6296219395 8927903600 9749752017 9064229381 7479931559 70010198 8597027357 7031712180

5. Department:

Electrical Engineering (EE) 22