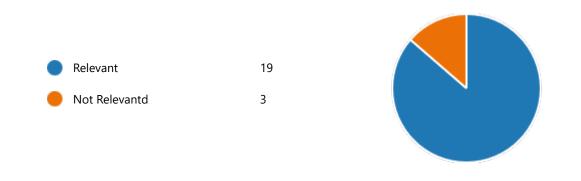

6. Semester:

4th Semester

22

YesNo3

8. Course progressing as per the lesson plan:

YesNo5

9. Presentation and completion of units are:

Excellent 7
Good 11
Average 2
Poor 2