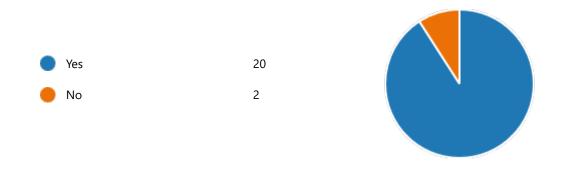

6. Semester:

4th Semester

22

YesNo3

8. Course progressing as per the lesson plan:

YesNo5

9. Presentation and completion of units are:

Excellent 7
Good 11
Average 2
Poor 2