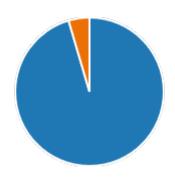

6. Semester:

4th Semester

22

YesNo3

8. Course progressing as per the lesson plan:

YesNo5

9. Presentation and completion of units are:

Excellent 7
Good 11
Average 2
Poor 2