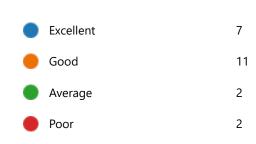

62. My Performance in Internal Exam is:

| Excellent | 7  |
|-----------|----|
| Good      | 10 |
| Average   | 3  |
| Poor      | 2  |

65. After completion of the course so far, my understanding about the importance of this course in my stream is: