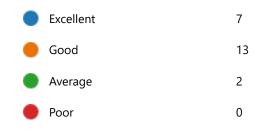

11. My ability to apply theoretical concepts to problem solving:

12. My Performance in Internal Exam is:

| Excellent | 7 |
|-----------|---|
| Good      | 8 |
| Average   | 6 |
| Poor      | 1 |
|           |   |