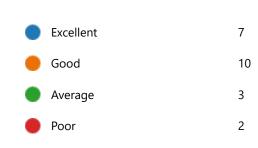

62. My Performance in Internal Exam is:

| Excellent | 7  |
|-----------|----|
| Good      | 10 |
| Average   | 3  |
| Poor      | 2  |

65. After completion of the course so far, my understanding about the importance of this course in my stream is: