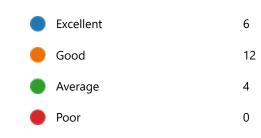

15. After completion of the course so far, my understanding about the importance of this course in my stream is:

18. Course progressing as per the lesson plan:

| 6  |
|----|
| 13 |
| 2  |
| 1  |
|    |

21. My ability to apply theoretical concepts to problem solving: