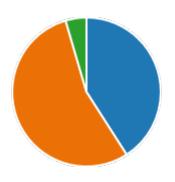

6. Semester:

4th Semester

22

YesNo3

8. Course progressing as per the lesson plan:

YesNo5

9. Presentation and completion of units are:

Excellent 7
Good 11
Average 2
Poor 2