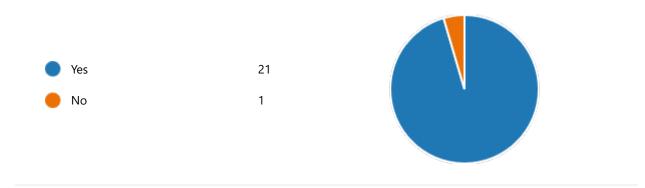

6. Semester:

4th Semester

22

YesNo3

8. Course progressing as per the lesson plan:

YesNo5

9. Presentation and completion of units are:

Excellent 7
Good 11
Average 2
Poor 2