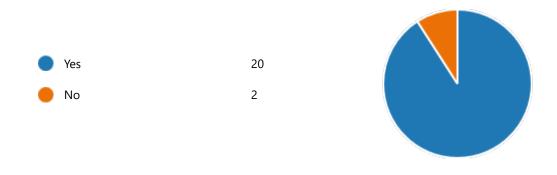

6. Semester:

4th Semester

22

YesNo3

8. Course progressing as per the lesson plan:

YesNo5

9. Presentation and completion of units are:

Excellent 7
Good 11
Average 2
Poor 2