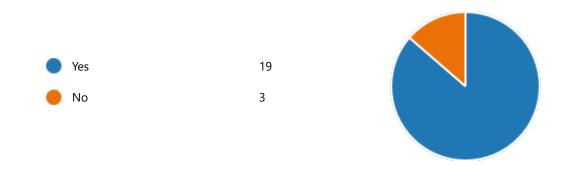

6. Semester:

4th Semester

22

YesNo3

8. Course progressing as per the lesson plan:

YesNo5

9. Presentation and completion of units are:

Excellent 7
Good 11
Average 2
Poor 2