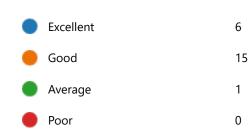

11. My ability to apply theoretical concepts to problem solving:

12. My Performance in Internal Exam is:

| Excellent | 7 |
|-----------|---|
| Good      | 8 |
| Average   | 6 |
| Poor      | 1 |
|           |   |