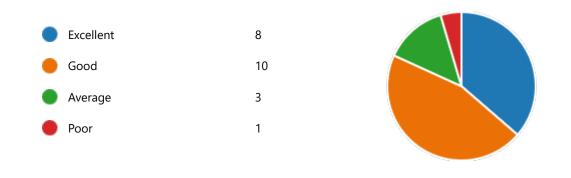

11. My ability to apply theoretical concepts to problem solving:

12. My Performance in Internal Exam is:

| Excellent | 7 |
|-----------|---|
| Good      | 8 |
| Average   | 6 |
| Poor      | 1 |
|           |   |