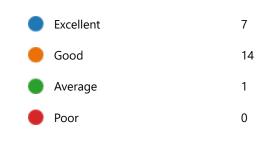

6. Semester:

4th Semester

22

YesNo3

8. Course progressing as per the lesson plan:

YesNo5

9. Presentation and completion of units are:

Excellent 7
Good 11
Average 2
Poor 2