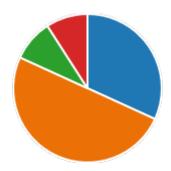

6. Semester:

4th Semester

22

YesNo3

8. Course progressing as per the lesson plan:

YesNo5

9. Presentation and completion of units are:

Excellent 7
Good 11
Average 2
Poor 2