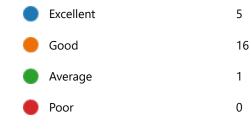

6. Semester:

4th Semester

22

YesNo3

8. Course progressing as per the lesson plan:

YesNo5

9. Presentation and completion of units are:

Excellent 7
Good 11
Average 2
Poor 2