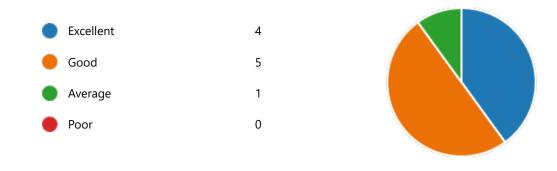

# 22. My Performance in Internal Exam is:

25. After completion of the course so far, my understanding about the importance of this course in my stream is:

28. Course progressing as per the lesson plan:

31. My ability to apply theoretical concepts to problem solving:

# 32. My Performance in Internal Exam is:

35. After completion of the course so far, my understanding about the importance of this course in my stream is:

38. Course progressing as per the lesson plan:

41. My ability to apply theoretical concepts to problem solving: