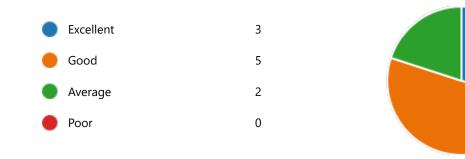

21. My ability to apply theoretical concepts to problem solving:

# 22. My Performance in Internal Exam is:

25. After completion of the course so far, my understanding about the importance of this course in my stream is:

28. Course progressing as per the lesson plan:

31. My ability to apply theoretical concepts to problem solving: