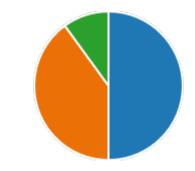

### 12. My Performance in Internal Exam is:

15. After completion of the course so far, my understanding about the importance of this course in my stream is:

18. Course progressing as per the lesson plan:

21. My ability to apply theoretical concepts to problem solving: