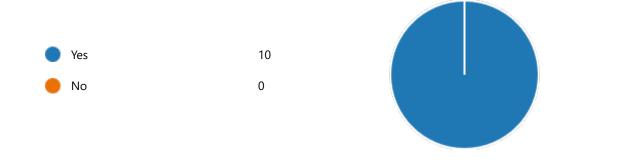

### 12. My Performance in Internal Exam is:

15. After completion of the course so far, my understanding about the importance of this course in my stream is:

18. Course progressing as per the lesson plan: