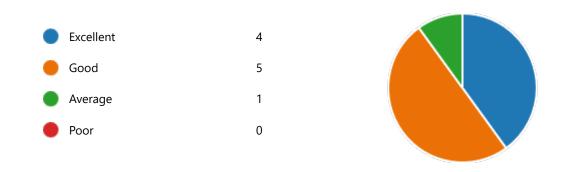

8. Course progressing as per the lesson plan:

11. My ability to apply theoretical concepts to problem solving:

### 12. My Performance in Internal Exam is:

15. After completion of the course so far, my understanding about the importance of this course in my stream is:

18. Course progressing as per the lesson plan: