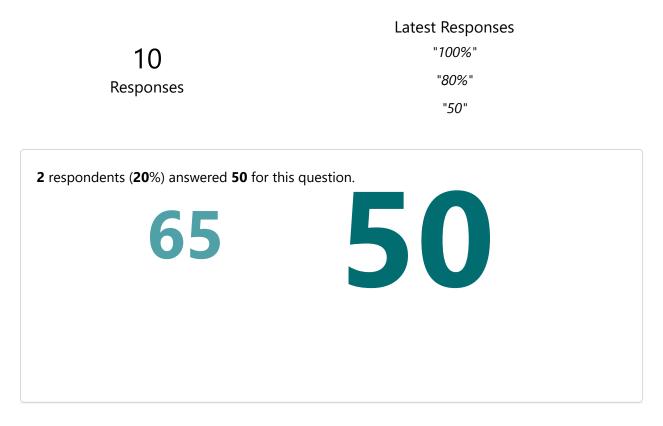

 10
 "7548981666"

 "93827 22655"
 "7001028532"

 2 respondents (20%) answered 7548981666 for this question.
 9635059330
 8617435931
 6296544

 7548981666
 7548981666
 .
 .

 7679364781
 6297876051
 9064066.

5. Department: