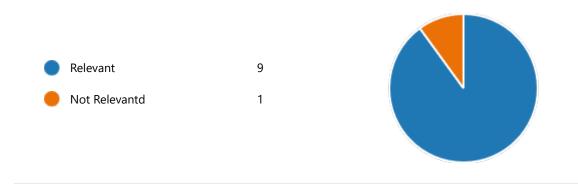

### 12. My Performance in Internal Exam is:

15. After completion of the course so far, my understanding about the importance of this course in my stream is:

18. Course progressing as per the lesson plan: