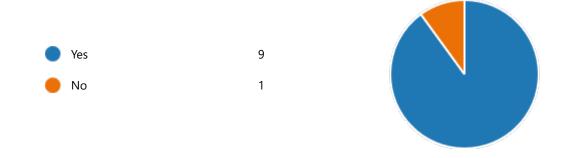

8. Course progressing as per the lesson plan:

11. My ability to apply theoretical concepts to problem solving: