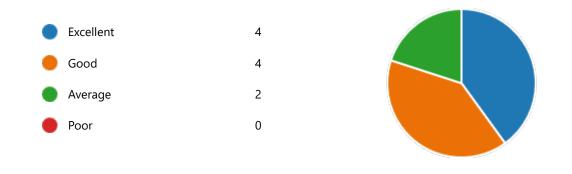

### 12. My Performance in Internal Exam is:

15. After completion of the course so far, my understanding about the importance of this course in my stream is:

18. Course progressing as per the lesson plan:

21. My ability to apply theoretical concepts to problem solving: