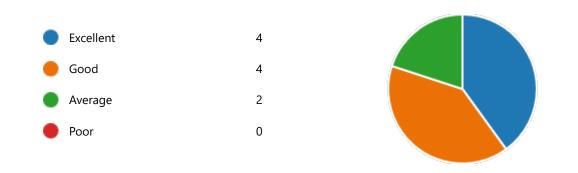

### 12. My Performance in Internal Exam is:

15. After completion of the course so far, my understanding about the importance of this course in my stream is:

18. Course progressing as per the lesson plan: