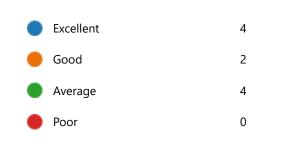

# 32. My Performance in Internal Exam is:

35. After completion of the course so far, my understanding about the importance of this course in my stream is:

38. Course progressing as per the lesson plan:

41. My ability to apply theoretical concepts to problem solving: