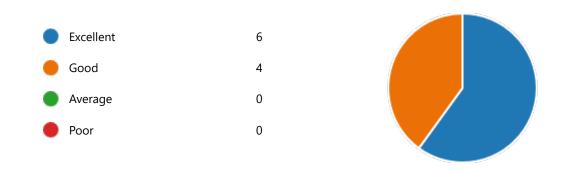

### 12. My Performance in Internal Exam is:

15. After completion of the course so far, my understanding about the importance of this course in my stream is:

18. Course progressing as per the lesson plan:

21. My ability to apply theoretical concepts to problem solving: