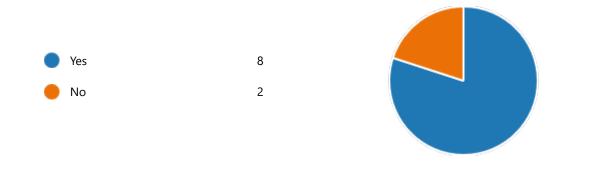

8. Course progressing as per the lesson plan:

11. My ability to apply theoretical concepts to problem solving: