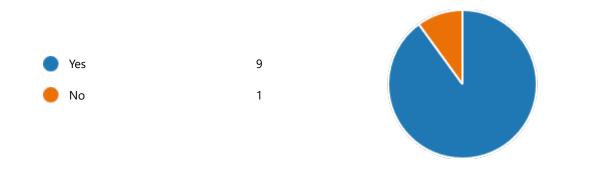

8. Course progressing as per the lesson plan:

11. My ability to apply theoretical concepts to problem solving: