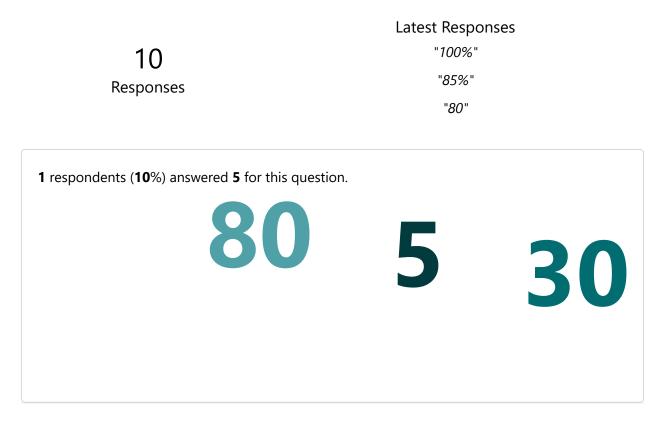

 10
 "7548981666"

 "93827 22655"
 "7001028532"

 2 respondents (20%) answered 7548981666 for this question.
 9635059330
 8617435931
 6296544

 7548981666
 7548981666
 .
 .

 7679364781
 6297876051
 9064066.

5. Department: