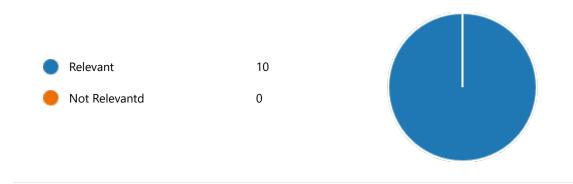

8. Course progressing as per the lesson plan:

11. My ability to apply theoretical concepts to problem solving: