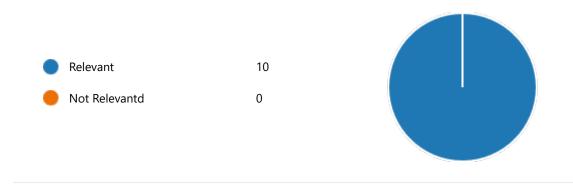

8. Course progressing as per the lesson plan:

11. My ability to apply theoretical concepts to problem solving: