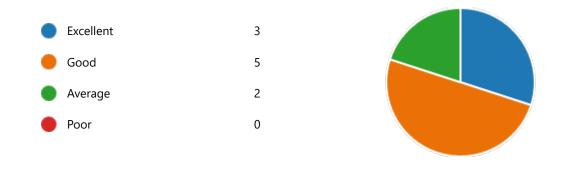

# 32. My Performance in Internal Exam is:

35. After completion of the course so far, my understanding about the importance of this course in my stream is:

38. Course progressing as per the lesson plan:

41. My ability to apply theoretical concepts to problem solving:

# 42. My Performance in Internal Exam is:

45. After completion of the course so far, my understanding about the importance of this course in my stream is:

48. Course progressing as per the lesson plan:

51. My ability to apply theoretical concepts to problem solving: