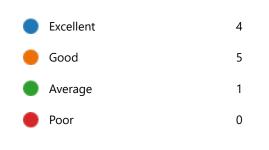

8. Course progressing as per the lesson plan:

11. My ability to apply theoretical concepts to problem solving:

### 12. My Performance in Internal Exam is:

15. After completion of the course so far, my understanding about the importance of this course in my stream is:

18. Course progressing as per the lesson plan: