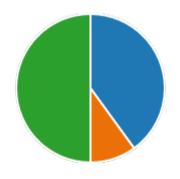

### 12. My Performance in Internal Exam is:

15. After completion of the course so far, my understanding about the importance of this course in my stream is:

18. Course progressing as per the lesson plan: