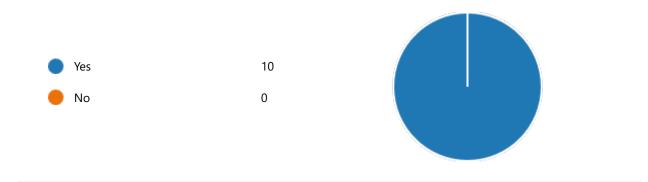

al concepts to problem solving:





# 22. My Performance in Internal Exam is:









25. After completion of the course so far, my understanding about the importance of this course in my stream is:







28. Course progressing as per the lesson plan:









31. My ability to apply theoretical concepts to problem solving:





# 32. My Performance in Internal Exam is:









35. After completion of the course so far, my understanding about the importance of this course in my stream is:







38. Course progressing as per the lesson plan:









41. My ability to apply theoretical concepts to problem solving:





# 42. My Performance in Internal Exam is:









45. After completion of the course so far, my understanding about the importance of this course in my stream is:







48. Course progressing as per the lesson plan:









51. My ability to apply theoretical concepts to problem solving:





### 52. My Performance in Internal Exam is:









55. After completion of the course so far, my understanding about the importance of this course in my stream is:







58. Course progressing as per the lesson plan:









61. My ability to apply theoretical concepts to problem solving:



# 62. My Performance in Internal Exam is:









65. After completion of the course so far, my understanding about the importance of this course in my stream is: