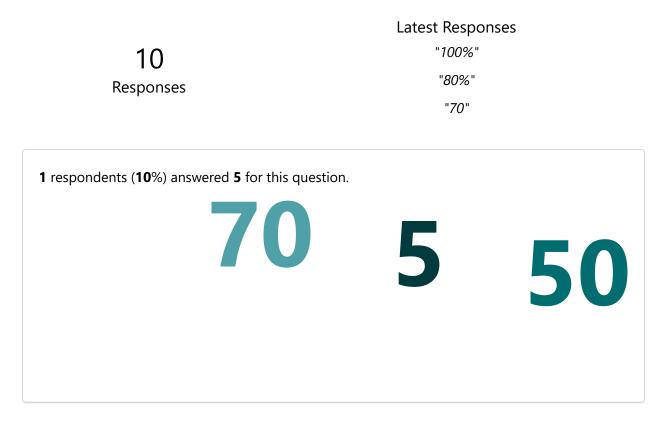

 10
 "7548981666"

 "93827 22655"
 "7001028532"

 2 respondents (20%) answered 7548981666 for this question.
 9635059330
 8617435931
 6296544

 7548981666
 7548981666
 .
 .

 7679364781
 6297876051
 9064066.

5. Department: