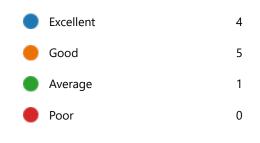

# 32. My Performance in Internal Exam is:

35. After completion of the course so far, my understanding about the importance of this course in my stream is:

38. Course progressing as per the lesson plan:

41. My ability to apply theoretical concepts to problem solving:

# 42. My Performance in Internal Exam is:

45. After completion of the course so far, my understanding about the importance of this course in my stream is:

48. Course progressing as per the lesson plan:

51. My ability to apply theoretical concepts to problem solving: