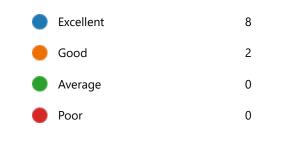

### 12. My Performance in Internal Exam is:

15. After completion of the course so far, my understanding about the importance of this course in my stream is:

18. Course progressing as per the lesson plan: