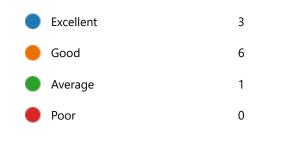

nce in Internal Exam is:









35. After completion of the course so far, my understanding about the importance of this course in my stream is:







38. Course progressing as per the lesson plan:









41. My ability to apply theoretical concepts to problem solving:





# 42. My Performance in Internal Exam is:









45. After completion of the course so far, my understanding about the importance of this course in my stream is:







48. Course progressing as per the lesson plan:









51. My ability to apply theoretical concepts to problem solving:





### 52. My Performance in Internal Exam is:









55. After completion of the course so far, my understanding about the importance of this course in my stream is:







58. Course progressing as per the lesson plan:









61. My ability to apply theoretical concepts to problem solving:



# 62. My Performance in Internal Exam is:









65. After completion of the course so far, my understanding about the importance of this course in my stream is: