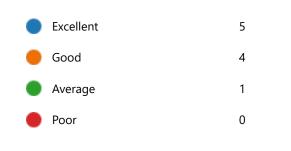

8. Course progressing as per the lesson plan:

11. My ability to apply theoretical concepts to problem solving:

### 12. My Performance in Internal Exam is:

15. After completion of the course so far, my understanding about the importance of this course in my stream is:

18. Course progressing as per the lesson plan: