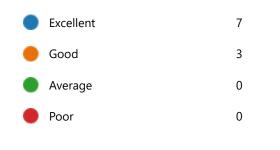

8. Course progressing as per the lesson plan:

11. My ability to apply theoretical concepts to problem solving:

### 12. My Performance in Internal Exam is:

15. After completion of the course so far, my understanding about the importance of this course in my stream is:

18. Course progressing as per the lesson plan: