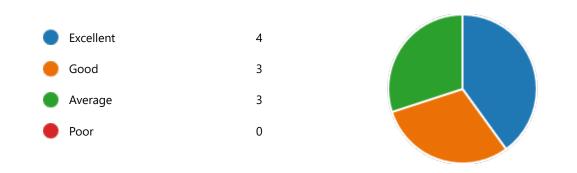

21. My ability to apply theoretical concepts to problem solving:

# 22. My Performance in Internal Exam is:

25. After completion of the course so far, my understanding about the importance of this course in my stream is:

28. Course progressing as per the lesson plan:

31. My ability to apply theoretical concepts to problem solving: