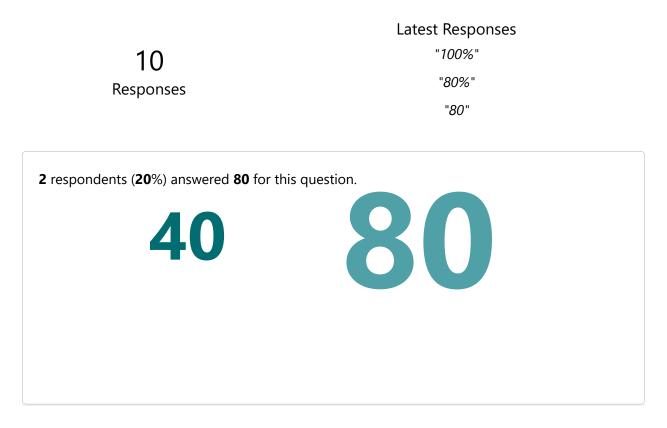

 10
 "7548981666"

 "93827 22655"
 "7001028532"

 2 respondents (20%) answered 7548981666 for this question.
 9635059330
 8617435931
 6296544

 7548981666
 7548981666
 .
 .

 7679364781
 6297876051
 9064066.

5. Department: