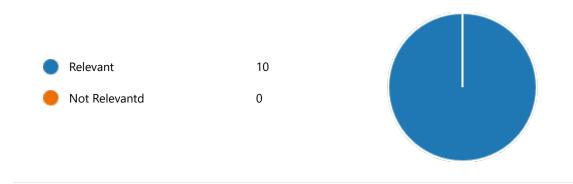

"93827 22655"
 "7001028532"

 2 respondents (20%) answered 7548981666 for this question.
 9635059330
 8617435931
 6296544

 7548981666
 7548981666
 .
 .

 7679364781
 6297876051
 9064066.

5. Department:





8. Course progressing as per the lesson plan:









11. My ability to apply theoretical concepts to problem solving:





### 12. My Performance in Internal Exam is:









15. After completion of the course so far, my understanding about the importance of this course in my stream is:







18. Course progressing as per the lesson plan:









21. My ability to apply theoretical concepts to problem solving:





# 22. My Performance in Internal Exam is:









25. After completion of the course so far, my understanding about the importance of this course in my stream is:







28. Course progressing as per the lesson plan:









31. My ability to apply theoretical concepts to problem solving:





# 32. My Performance in Internal Exam is:









35. After completion of the course so far, my understanding about the importance of this course in my stream is:







38. Course progressing as per the lesson plan:









41. My ability to apply theoretical concepts to problem solving:





# 42. My Performance in Internal Exam is:









45. After completion of the course so far, my understanding about the importance of this course in my stream is:







48. Course progressing as per the lesson plan:









51. My ability to apply theoretical concepts to problem solving:





### 52. My Performance in Internal Exam is:









55. After completion