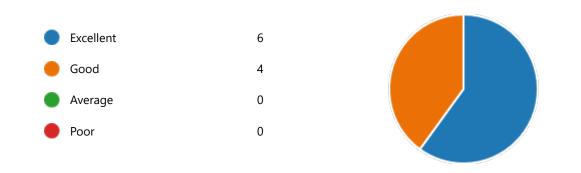

# 22. My Performance in Internal Exam is:

25. After completion of the course so far, my understanding about the importance of this course in my stream is:

28. Course progressing as per the lesson plan:

31. My ability to apply theoretical concepts to problem solving: