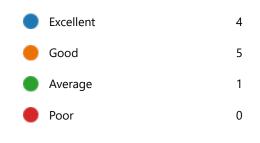

# 22. My Performance in Internal Exam is:

25. After completion of the course so far, my understanding about the importance of this course in my stream is:

28. Course progressing as per the lesson plan:

31. My ability to apply theoretical concepts to problem solving: