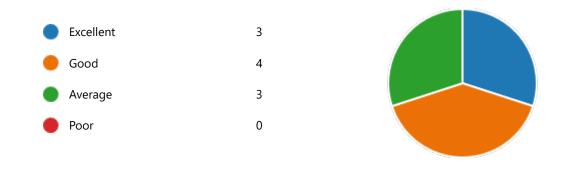

8. Course progressing as per the lesson plan:

11. My ability to apply theoretical concepts to problem solving: