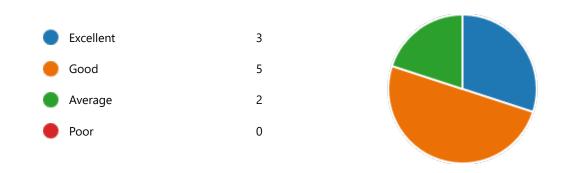

8. Course progressing as per the lesson plan:

11. My ability to apply theoretical concepts to problem solving:

### 12. My Performance in Internal Exam is:

15. After completion of the course so far, my understanding about the importance of this course in my stream is:

18. Course progressing as per the lesson plan: