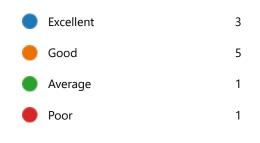

# 32. My Performance in Internal Exam is:

35. After completion of the course so far, my understanding about the importance of this course in my stream is:

38. Course progressing as per the lesson plan:

41. My ability to apply theoretical concepts to problem solving:

# 42. My Performance in Internal Exam is:

45. After completion of the course so far, my understanding about the importance of this course in my stream is:

48. Course progressing as per the lesson plan:

51. My ability to apply theoretical concepts to problem solving: