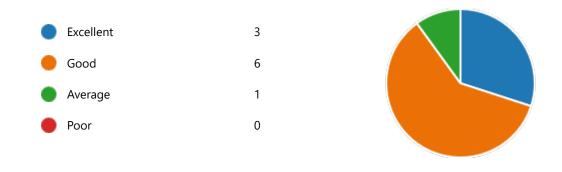

# 22. My Performance in Internal Exam is:

25. After completion of the course so far, my understanding about the importance of this course in my stream is:

28. Course progressing as per the lesson plan:

31. My ability to apply theoretical concepts to problem solving:

# 32. My Performance in Internal Exam is:

35. After completion of the course so far, my understanding about the importance of this course in my stream is:

38. Course progressing as per the lesson plan:

41. My ability to apply theoretical concepts to problem solving: