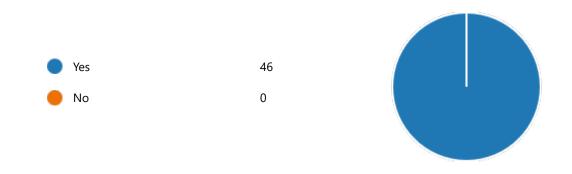

Yes 46
No 0

48. Course progressing as per the lesson plan:

YesNo

49. Presentation and completion of units are:

Excellent 29
Good 13
Average 4
Poor 0

51. My ability to apply theoretical concepts to problem solving: