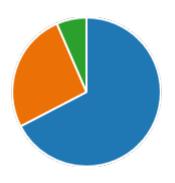

Yes 46
No 0

48. Course progressing as per the lesson plan:

YesNo

49. Presentation and completion of units are:

Excellent 29
Good 13
Average 4
Poor 0

51. My ability to apply theoretical concepts to problem solving: