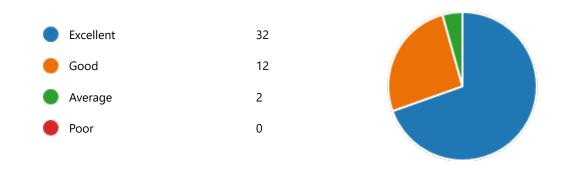

5. Department:

Master of Business Administrati... 46

6. Semester:

2nd Semester

46

8. Course progressing as per the lesson plan:

11. My ability to apply theoretical concepts to problem solving:

12. My Performance in Internal Exam is:

15. After completion of the course so far, my understanding about the importance of this course in my stream is:

18. Course progressing as per the lesson plan:

21. My ability to apply theoretical concepts to problem solving: