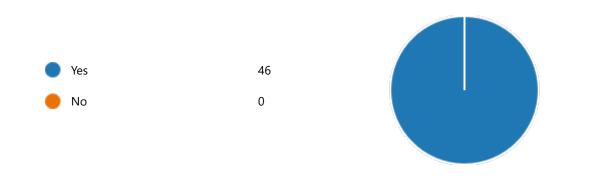

22. My Performance in Internal Exam is:

25. After completion of the course so far, my understanding about the importance of this course in my stream is: