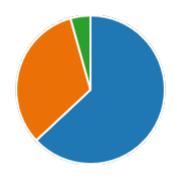

Yes 46
No 0

48. Course progressing as per the lesson plan:

YesNo

49. Presentation and completion of units are:

Excellent 29
Good 13
Average 4
Poor 0

51. My ability to apply theoretical concepts to problem solving: