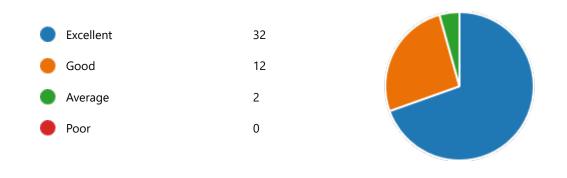

Yes 46
No 0

48. Course progressing as per the lesson plan:

YesNo

49. Presentation and completion of units are:

Excellent 29
Good 13
Average 4
Poor 0

51. My ability to apply theoretical concepts to problem solving: