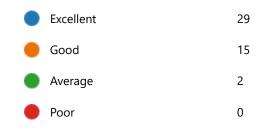

Yes 46
No 0

48. Course progressing as per the lesson plan:

YesNo

49. Presentation and completion of units are:

Excellent 29
Good 13
Average 4
Poor 0

51. My ability to apply theoretical concepts to problem solving: