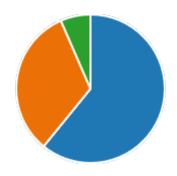

Yes 46
No 0

48. Course progressing as per the lesson plan:

YesNo

49. Presentation and completion of units are:

Excellent 29
Good 13
Average 4
Poor 0

51. My ability to apply theoretical concepts to problem solving: