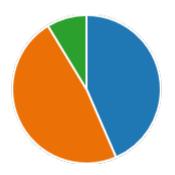

apply theoretical concepts to problem solving:





32. My Performance in Internal Exam is:













35. After completion of the course so far, my understanding about the importance of this course in my stream is:







#### 38. Course progressing as per the lesson plan:









41. My ability to apply theoretical concepts to problem solving:





42. My Performance in Internal Exam is:













45. After completion of the course so far, my understanding about the importance of this course in my stream is:





Yes 46
No 0

48. Course progressing as per the lesson plan:

YesNo

49. Presentation and completion of units are:

Excellent 29
Good 13
Average 4
Poor 0







51. My ability to apply theoretical concepts to problem solving:





52. My Performance in Internal Exam is:













55. After completion of the course so far, my understanding about the importance of this course in my stream is:







#### 58. Course progressing as per the lesson plan:









61. My ability to apply theoretical concepts to problem solving:





62. My Performance in Internal Exam is:













65. After completion of the course so far, my understanding about the importance of this course in my stream is: