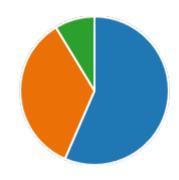

Yes 46
No 0

48. Course progressing as per the lesson plan:

YesNo

49. Presentation and completion of units are:

Excellent 29
Good 13
Average 4
Poor 0

51. My ability to apply theoretical concepts to problem solving: