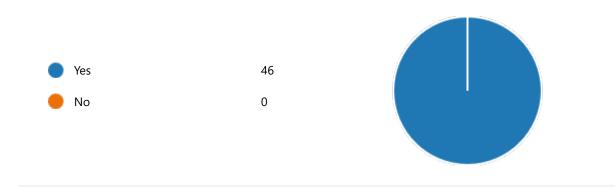

15. After completion of the course so far, my understanding about the importance of this course in my stream is:

18. Course progressing as per the lesson plan:

21. My ability to apply theoretical concepts to problem solving: