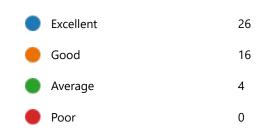

Yes 46
No 0

48. Course progressing as per the lesson plan:

YesNo

49. Presentation and completion of units are:

Excellent 29
Good 13
Average 4
Poor 0

51. My ability to apply theoretical concepts to problem solving: