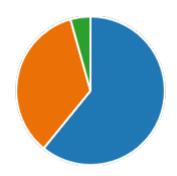

Yes 46
No 0

48. Course progressing as per the lesson plan:

YesNo

49. Presentation and completion of units are:

Excellent 29
Good 13
Average 4
Poor 0

51. My ability to apply theoretical concepts to problem solving: