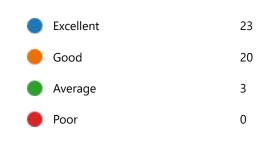

Yes 46
No 0

48. Course progressing as per the lesson plan:

YesNo

49. Presentation and completion of units are:

Excellent 29
Good 13
Average 4
Poor 0

51. My ability to apply theoretical concepts to problem solving: