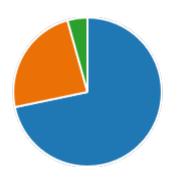

Yes 46
No 0

48. Course progressing as per the lesson plan:

YesNo

49. Presentation and completion of units are:

Excellent 29
Good 13
Average 4
Poor 0

51. My ability to apply theoretical concepts to problem solving: