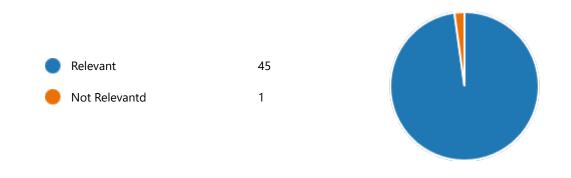

Yes 46
No 0

48. Course progressing as per the lesson plan:

YesNo

49. Presentation and completion of units are:

Excellent 29
Good 13
Average 4
Poor 0

51. My ability to apply theoretical concepts to problem solving: