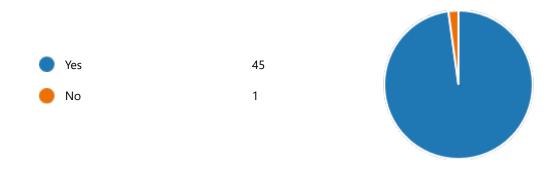

Yes 46
No 0

48. Course progressing as per the lesson plan:

YesNo

49. Presentation and completion of units are:

Excellent 29
Good 13
Average 4
Poor 0

51. My ability to apply theoretical concepts to problem solving: