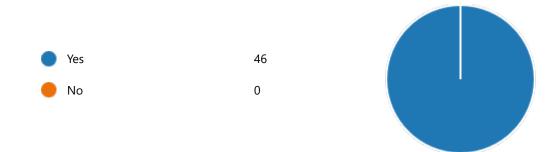

Yes 46
No 0

48. Course progressing as per the lesson plan:

YesNo

49. Presentation and completion of units are:

Excellent 29
Good 13
Average 4
Poor 0

51. My ability to apply theoretical concepts to problem solving: