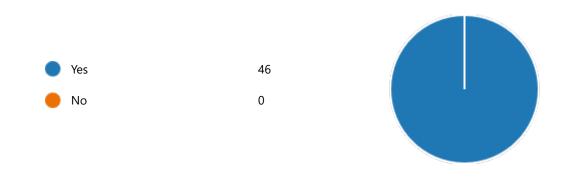

Yes 46
No 0

48. Course progressing as per the lesson plan:

YesNo

49. Presentation and completion of units are:

Excellent 29
Good 13
Average 4
Poor 0

51. My ability to apply theoretical concepts to problem solving: