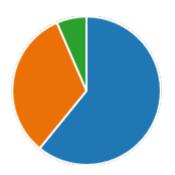

Yes 46
No 0

48. Course progressing as per the lesson plan:

YesNo

49. Presentation and completion of units are:

Excellent 29
Good 13
Average 4
Poor 0

51. My ability to apply theoretical concepts to problem solving: