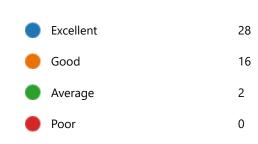

#### 28. Course progressing as per the lesson plan:

31. My ability to apply theoretical concepts to problem solving:

32. My Performance in Internal Exam is:

35. After completion of the course so far, my understanding about the importance of this course in my stream is:

#### 38. Course progressing as per the lesson plan:

41. My ability to apply theoretical concepts to problem solving:

42. My Performance in Internal Exam is:

45. After completion of the course so far, my understanding about the importance of this course in my stream is: