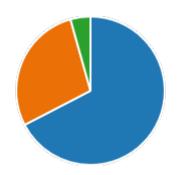

Yes 46
No 0

48. Course progressing as per the lesson plan:

YesNo

49. Presentation and completion of units are:

Excellent 29
Good 13
Average 4
Poor 0

51. My ability to apply theoretical concepts to problem solving: