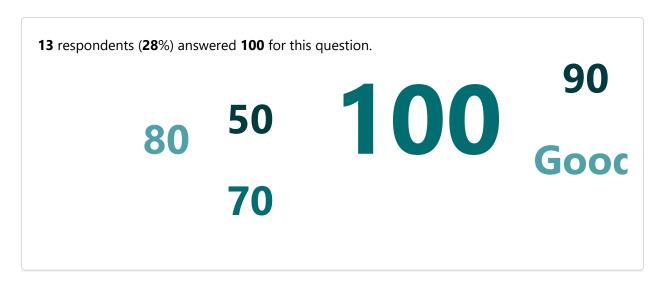

5. Department:

Master of Business Administrati... 46

6. Semester:

2nd Semester

46

8. Course progressing as per the lesson plan:

11. My ability to apply theoretical concepts to problem solving:

12. My Performance in Internal Exam is: