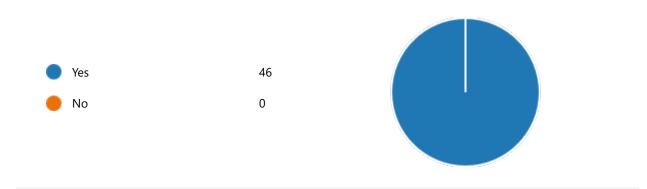

Yes 46
No 0

48. Course progressing as per the lesson plan:

YesNo

49. Presentation and completion of units are:

Excellent 29
Good 13
Average 4
Poor 0

51. My ability to apply theoretical concepts to problem solving: