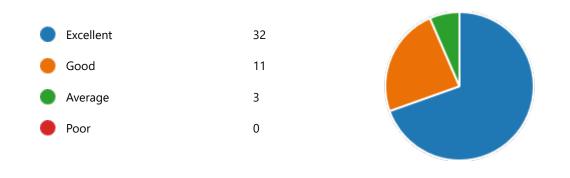

Yes 46
No 0

48. Course progressing as per the lesson plan:

YesNo

49. Presentation and completion of units are:

Excellent 29
Good 13
Average 4
Poor 0

51. My ability to apply theoretical concepts to problem solving: