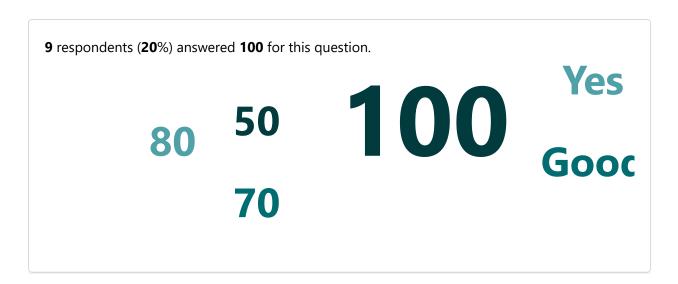

46

Responses

**Latest Responses** 

"11900922020"

"11900922031"

"11900922005"

1 respondents (2%) answered 11900922019 for this question.

11900922041