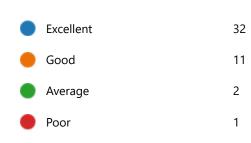

Yes 46
No 0

48. Course progressing as per the lesson plan:

YesNo

49. Presentation and completion of units are:

Excellent 29
Good 13
Average 4
Poor 0

51. My ability to apply theoretical concepts to problem solving: