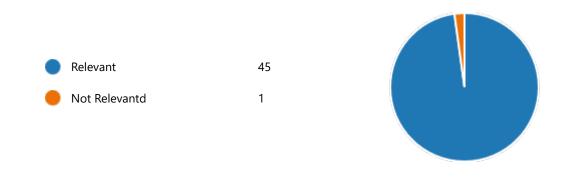

to problem solving:





22. My Performance in Internal Exam is:













25. After completion of the course so far, my understanding about the importance of this course in my stream is:







#### 28. Course progressing as per the lesson plan:









31. My ability to apply theoretical concepts to problem solving:





32. My Performance in Internal Exam is:













35. After completion of the course so far, my understanding about the importance of this course in my stream is:







#### 38. Course progressing as per the lesson plan:









41. My ability to apply theoretical concepts to problem solving:





42. My Performance in Internal Exam is:













45. After completion of the course so far, my understanding about the importance of this course in my stream is:





Yes 46
No 0

48. Course progressing as per the lesson plan:

YesNo

49. Presentation and completion of units are:

Excellent 29
Good 13
Average 4
Poor 0







51. My ability to apply theoretical concepts to problem solving:





52. My Performance in Internal Exam is:













55. After completion of the course so far, my understanding about the importance of this course in my stream is:







#### 58. Course progressing as per the lesson plan:









61. My ability to apply theoretical concepts to problem solving:





62. My Performance in Internal Exam is:













65. After completion of the course so far, my understanding about the importance of this course in my stream is: