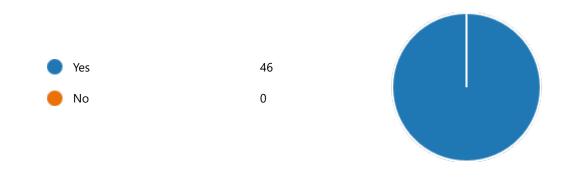

Yes 46
No 0

48. Course progressing as per the lesson plan:

YesNo

49. Presentation and completion of units are:

Excellent 29
Good 13
Average 4
Poor 0

51. My ability to apply theoretical concepts to problem solving: