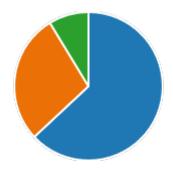

Yes 46
No 0

48. Course progressing as per the lesson plan:

YesNo

49. Presentation and completion of units are:

Excellent 29
Good 13
Average 4
Poor 0

51. My ability to apply theoretical concepts to problem solving: