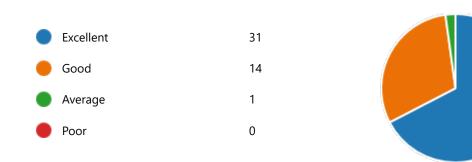

Yes 46
No 0

48. Course progressing as per the lesson plan:

YesNo

49. Presentation and completion of units are:

Excellent 29
Good 13
Average 4
Poor 0

51. My ability to apply theoretical concepts to problem solving: