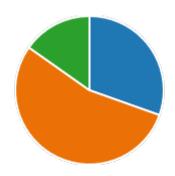

Yes 46
No 0

48. Course progressing as per the lesson plan:

YesNo

49. Presentation and completion of units are:

Excellent 29
Good 13
Average 4
Poor 0

51. My ability to apply theoretical concepts to problem solving: