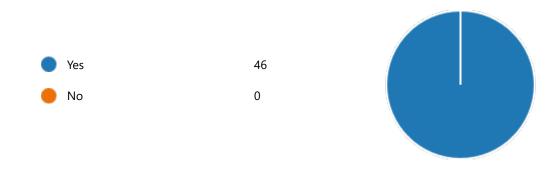

Yes 46
No 0

48. Course progressing as per the lesson plan:

YesNo

49. Presentation and completion of units are:

Excellent 29
Good 13
Average 4
Poor 0

51. My ability to apply theoretical concepts to problem solving: