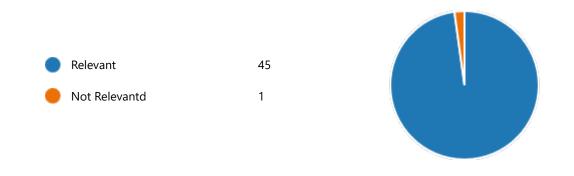

n of the course so far, my understanding about the importance of this course in my stream is:





Yes 46
No 0

48. Course progressing as per the lesson plan:

YesNo

49. Presentation and completion of units are:

Excellent 29
Good 13
Average 4
Poor 0







51. My ability to apply theoretical concepts to problem solving:





52. My Performance in Internal Exam is:













55. After completion of the course so far, my understanding about the importance of this course in my stream is:







#### 58. Course progressing as per the lesson plan:









61. My ability to apply theoretical concepts to problem solving:





62. My Performance in Internal Exam is:













65. After completion of the course so far, my understanding about the importance of this course in my stream is: