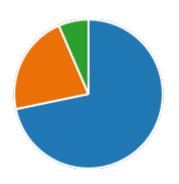

this course in my stream is:







#### 38. Course progressing as per the lesson plan:









41. My ability to apply theoretical concepts to problem solving:





42. My Performance in Internal Exam is:













45. After completion of the course so far, my understanding about the importance of this course in my stream is:





Yes 46
No 0

48. Course progressing as per the lesson plan:

YesNo

49. Presentation and completion of units are:

Excellent 29
Good 13
Average 4
Poor 0







51. My ability to apply theoretical concepts to problem solving:





52. My Performance in Internal Exam is:













55. After completion of the course so far, my understanding about the importance of this course in my stream is:







#### 58. Course progressing as per the lesson plan:









61. My ability to apply theoretical concepts to problem solving:





62. My Performance in Internal Exam is:













65. After completion of the course so far, my understanding about the importance of this course in my stream is: