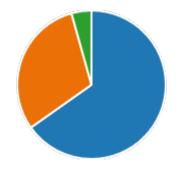

Yes 46
No 0

48. Course progressing as per the lesson plan:

YesNo

49. Presentation and completion of units are:

Excellent 29
Good 13
Average 4
Poor 0

51. My ability to apply theoretical concepts to problem solving: