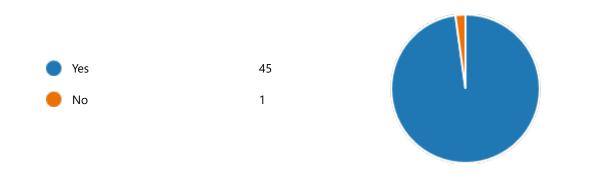

Yes 46
No 0

48. Course progressing as per the lesson plan:

YesNo

49. Presentation and completion of units are:

Excellent 29
Good 13
Average 4
Poor 0

51. My ability to apply theoretical concepts to problem solving: