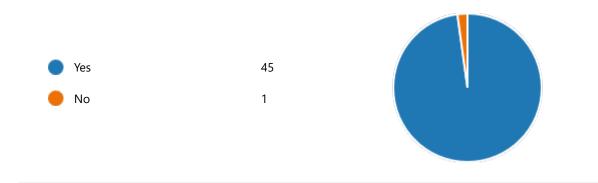

Yes 46
No 0

48. Course progressing as per the lesson plan:

YesNo

49. Presentation and completion of units are:

Excellent 29
Good 13
Average 4
Poor 0

51. My ability to apply theoretical concepts to problem solving: