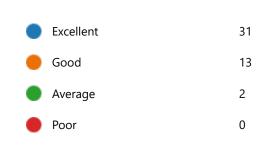

Yes 46
No 0

48. Course progressing as per the lesson plan:

YesNo

49. Presentation and completion of units are:

Excellent 29
Good 13
Average 4
Poor 0

51. My ability to apply theoretical concepts to problem solving: