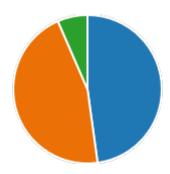

apply theoretical concepts to problem solving:





42. My Performance in Internal Exam is:













45. After completion of the course so far, my understanding about the importance of this course in my stream is:





Yes 46
No 0

48. Course progressing as per the lesson plan:

YesNo

49. Presentation and completion of units are:

Excellent 29
Good 13
Average 4
Poor 0







51. My ability to apply theoretical concepts to problem solving:





52. My Performance in Internal Exam is:













55. After completion of the course so far, my understanding about the importance of this course in my stream is:







#### 58. Course progressing as per the lesson plan:









61. My ability to apply theoretical concepts to problem solving:





62. My Performance in Internal Exam is:













65. After completion of the course so far, my understanding about the importance of this course in my stream is: