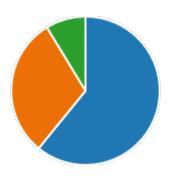

the lesson plan:









41. My ability to apply theoretical concepts to problem solving:





42. My Performance in Internal Exam is:













45. After completion of the course so far, my understanding about the importance of this course in my stream is:





Yes 46
No 0

48. Course progressing as per the lesson plan:

YesNo

49. Presentation and completion of units are:

Excellent 29
Good 13
Average 4
Poor 0







51. My ability to apply theoretical concepts to problem solving:





52. My Performance in Internal Exam is:













55. After completion of the course so far, my understanding about the importance of this course in my stream is:







#### 58. Course progressing as per the lesson plan:









61. My ability to apply theoretical concepts to problem solving:





62. My Performance in Internal Exam is:













65. After completion of the course so far, my understanding about the importance of this course in my stream is: