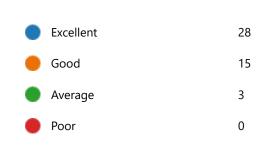

Yes 46
No 0

48. Course progressing as per the lesson plan:

YesNo

49. Presentation and completion of units are:

Excellent 29
Good 13
Average 4
Poor 0

51. My ability to apply theoretical concepts to problem solving: