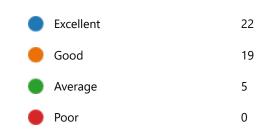

Yes 46
No 0

48. Course progressing as per the lesson plan:

YesNo

49. Presentation and completion of units are:

Excellent 29
Good 13
Average 4
Poor 0

51. My ability to apply theoretical concepts to problem solving: