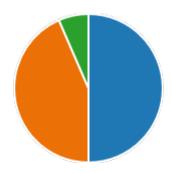

Yes 46
No 0

48. Course progressing as per the lesson plan:

YesNo

49. Presentation and completion of units are:

Excellent 29
Good 13
Average 4
Poor 0

51. My ability to apply theoretical concepts to problem solving: