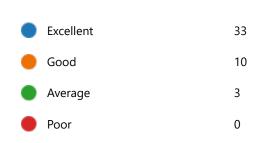

Yes 46
No 0

48. Course progressing as per the lesson plan:

YesNo

49. Presentation and completion of units are:

Excellent 29
Good 13
Average 4
Poor 0

51. My ability to apply theoretical concepts to problem solving: