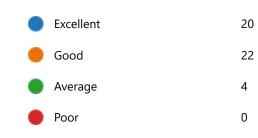

o apply theoretical concepts to problem solving:





32. My Performance in Internal Exam is:













35. After completion of the course so far, my understanding about the importance of this course in my stream is:







#### 38. Course progressing as per the lesson plan:









41. My ability to apply theoretical concepts to problem solving:





42. My Performance in Internal Exam is:













45. After completion of the course so far, my understanding about the importance of this course in my stream is:





Yes 46
No 0

48. Course progressing as per the lesson plan:

YesNo

49. Presentation and completion of units are:

Excellent 29
Good 13
Average 4
Poor 0







51. My ability to apply theoretical concepts to problem solving:





52. My Performance in Internal Exam is:













55. After completion of the course so far, my understanding about the importance of this course in my stream is:







#### 58. Course progressing as per the lesson plan:









61. My ability to apply theoretical concepts to problem solving:





62. My Performance in Internal Exam is:













65. After completion of the course so far, my understanding about the importance of this course in my stream is: