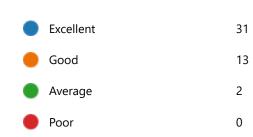

15. After completion of the course so far, my understanding about the importance of this course in my stream is:

18. Course progressing as per the lesson plan:

21. My ability to apply theoretical concepts to problem solving:

22. My Performance in Internal Exam is:

25. After completion of the course so far, my understanding about the importance of this course in my stream is: