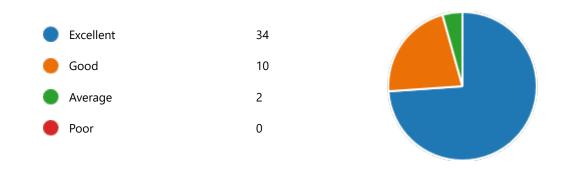

Yes 46
No 0

48. Course progressing as per the lesson plan:

YesNo

49. Presentation and completion of units are:

Excellent 29
Good 13
Average 4
Poor 0

51. My ability to apply theoretical concepts to problem solving: