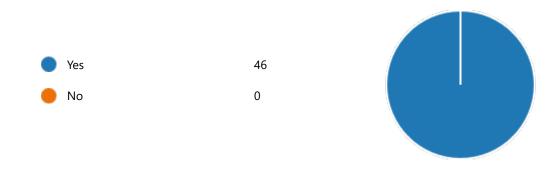

Yes 46
No 0

48. Course progressing as per the lesson plan:

YesNo

49. Presentation and completion of units are:

Excellent 29
Good 13
Average 4
Poor 0

51. My ability to apply theoretical concepts to problem solving: