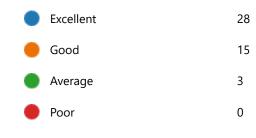

Yes 46
No 0

48. Course progressing as per the lesson plan:

YesNo

49. Presentation and completion of units are:

Excellent 29
Good 13
Average 4
Poor 0

51. My ability to apply theoretical concepts to problem solving: