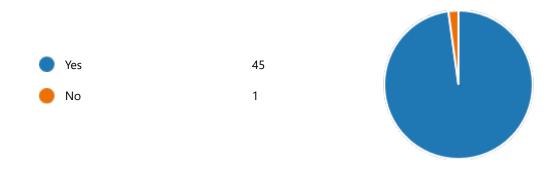

5. Department:

Master of Business Administrati... 46

6. Semester:

2nd Semester

46

8. Course progressing as per the lesson plan:

11. My ability to apply theoretical concepts to problem solving:

12. My Performance in Internal Exam is: