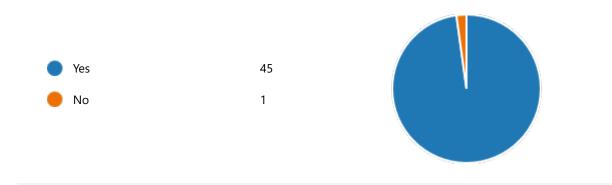

Yes 46
No 0

48. Course progressing as per the lesson plan:

YesNo

49. Presentation and completion of units are:

Excellent 29
Good 13
Average 4
Poor 0

51. My ability to apply theoretical concepts to problem solving: