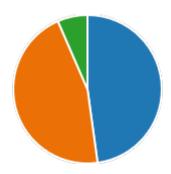

Yes 46
No 0

48. Course progressing as per the lesson plan:

YesNo

49. Presentation and completion of units are:

Excellent 29
Good 13
Average 4
Poor 0

51. My ability to apply theoretical concepts to problem solving: