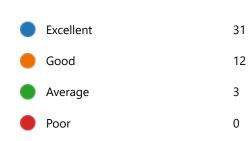

Yes 46
No 0

48. Course progressing as per the lesson plan:

YesNo

49. Presentation and completion of units are:

Excellent 29
Good 13
Average 4
Poor 0

51. My ability to apply theoretical concepts to problem solving: