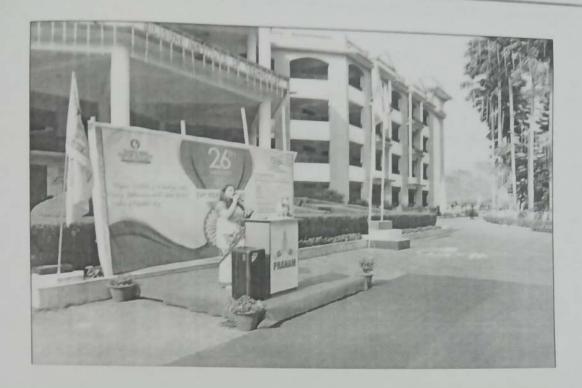

The 74<sup>th</sup> Republic Day was celebrated with great zeal and patriotism at Siliguri Institute of Technology College Campus. The campus and the building were well decorated, putting together a stunning display of flags and banners.

On this day, the opening speech was giving by the Hon'ble Principal Sir SIT, which was followed by the beautiful and patriotic song, recitation and dance performances by the students of our college.

The day ended with the Vote of Thanks given by Mr Rajeeb Chettri, followed by the distribution of refreshments.