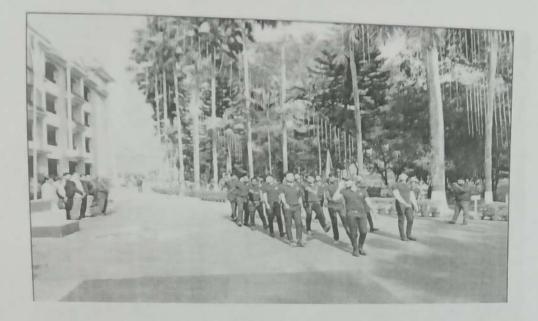

The 74<sup>th</sup> Republic Day was celebrated with great zeal and patriotism at Siliguri Institute of Technology College Campus. The campus and the building were well decorated, putting together a stunning display of flags and banners.

The celebration started with welcoming the gathering by the student anchors followed by the hoisting of the national flag by the dignitaries present. As a gesture to strengthen patriotism, our national anthem was sung by Mr. Biswajit Saha at the background followed by the parade of the students.