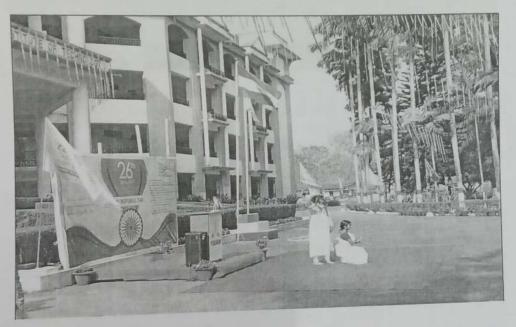

The 74<sup>th</sup> Republic Day was celebrated with great zeal and patriotism at Siliguri Institute of Technology College Campus. The campus and the building were well decorated, putting together a stunning display of flags and banners.