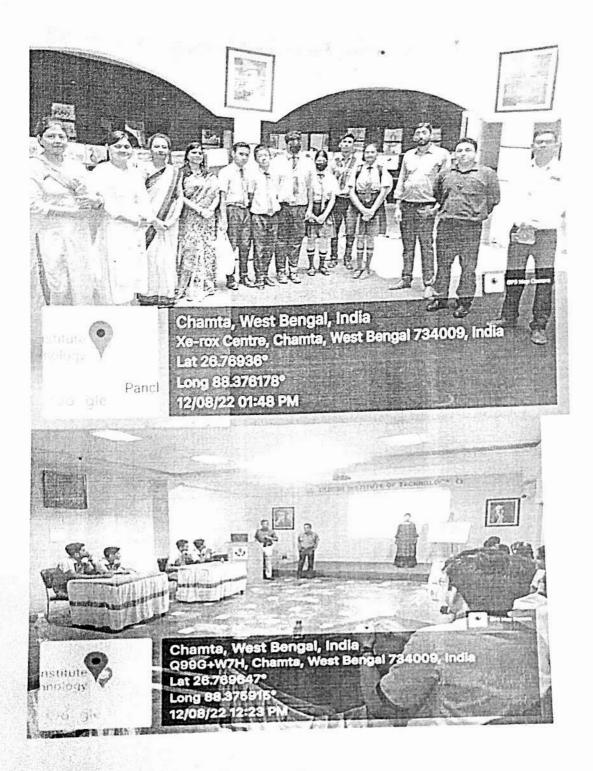

### Post - Event Report

- 1. Name of the event: 74<sup>114</sup> Republic Day Celebration
- 2. Event Date: 26.01.2023
- 3. Event Time, Venue: 9:30 am to 10:30am ,SIT Campus
- 4. Mode of Online / Offline: Off line
- 5. Objectives of the Event: The objective of the program is to celebrate Rebublic Day of our country and to show our solidarity towards the nation
- 6. Target Audience: Students, Faculties & Non Teaching Staffs of SIT
- 7. Total No. Participates (Students) 35 Students
- 8. Total No. Participates (Faculty / Staff) -All
- 9. Geo Tagged photographs:

The 74<sup>th</sup> Republic Day was celebrated with great zeal and patriotism at Siliguri Institute of Technology College Campus. The campus and the building were well decorated, putting together a stunning display of flags and banners.

The celebration started with welcoming the gathering by the student anchors followed by the hoisting of the national flag by the dignitaries present. As a gesture to strengthen patriotism, our national anthem was sung by Mr. Biswajit Saha at the background followed by the parade of the students.

On this day, the opening speech was giving by the Hon'ble Principal Sir SIT, which was followed by the beautiful and patriotic song, recitation and dance performances by the students of our college.

The day ended with the Vote of Thanks given by Mr Rajeeb Chettri, followed by the distribution of refreshments.