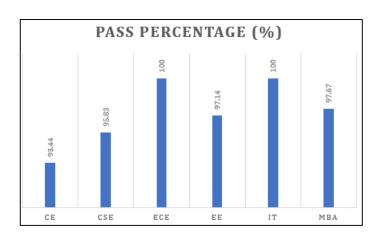

## **Pass Percentage**

Academic Year: 2020-21

Consolidate Table: Under Graduate (UG)

| Branch | Program Name                            | Program<br>Code | Number of<br>Students<br>appear in the<br>Final Exam | Number of<br>Students<br>passed in the<br>Final Exam | Pass<br>Percentage<br>(%) |
|--------|-----------------------------------------|-----------------|------------------------------------------------------|------------------------------------------------------|---------------------------|
| CE     | CIVIL ENGINEERING                       | 13              | 61                                                   | 57                                                   | 93.44                     |
| CSE    | COMPUTER SCIENCE & ENGINEERING          | 1               | 96                                                   | 92                                                   | 95.83                     |
| ECE    | ELECTRONICS & COMMUNICATION ENGINEERING | 3               | 50                                                   | 50                                                   | 100.00                    |
| EE     | ELECTRICAL ENGINEERING                  | 16              | 70                                                   | 68                                                   | 97.14                     |
| IT     | INFORMATION TECHNOLOGY                  | 2               | 28                                                   | 28                                                   | 100.00                    |

Consolidate Table: Post Graduate (PG)

| Branch | Program Name                      | Program<br>Code | Number of<br>Students<br>appear in the<br>Final Exam | Number of<br>Students<br>passed in the<br>Final Exam | Pass<br>Percentage<br>(%) |
|--------|-----------------------------------|-----------------|------------------------------------------------------|------------------------------------------------------|---------------------------|
| MBA    | MASTER OF BUSINESS ADMINISTRATION | 9               | 43                                                   | 42                                                   | 97.67                     |

Principal
Siliguri Institute of Technology

**Branch wise Pass Percentage (2020-21)**